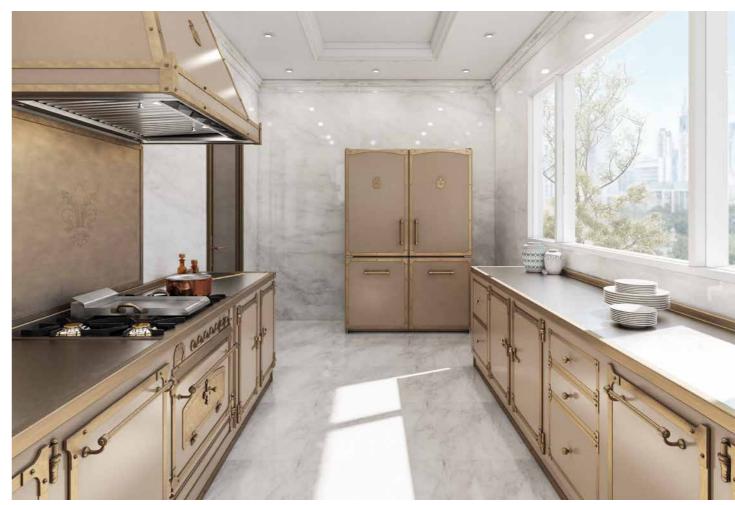

### INSPIRATIONAL DESIGN GUIDE

It's time to start designing. This inspirational design guide will help us understand the style of kitchen you would like. You will find a selection of very different projects and styles. Please can you pick out the pages you like so that we can start on your project.





# TAILOR MADE PROJECTS APPROX. UNDER 60.000 €













# TAILOR MADE PROJECTS APPROX. FROM 60.000 € TO 150.000 €























# TAILOR MADE PROJECTS APPROX. FROM 150.000 € TO 210.000 €



















# TAILOR MADE PROJECTS APPROX. FROM 210.000 € TO 310.000 €





COMPLETE KITCHEN + APPLIANCES | APPROX. 15,5 LINEAR METERS (INCL. UPPER CABINETS AND COLUMNS)







COMPLETE KITCHEN + APPLIANCES | APPROX. 13,5 LINEAR METERS (INCL. UPPER CABINETS AND COLUMNS)







COMPLETE KITCHEN + APPLIANCES | APPROX. 11,5 LINEAR METERS



COMPLETE KITCHEN + APPLIANCES | APPROX. 11,5 LINEAR METERS (INCL. COLUMNS)







COMPLETE KITCHEN + APPLIANCES | APPROX. 14,5 LINEAR METERS (INCL. COLUMNS)

# TAILOR MADE PROJECTS APPROX. FROM 310.000 € TO 465.000 €







COMPLETE KITCHEN + APPLIANCES | APPROX. 17,5 LINEAR METERS (INCL. UPPER CABINETS AND COLUMNS)







COMPLETE KITCHEN + APPLIANCES | APPROX. 24 LINEAR METERS (INC