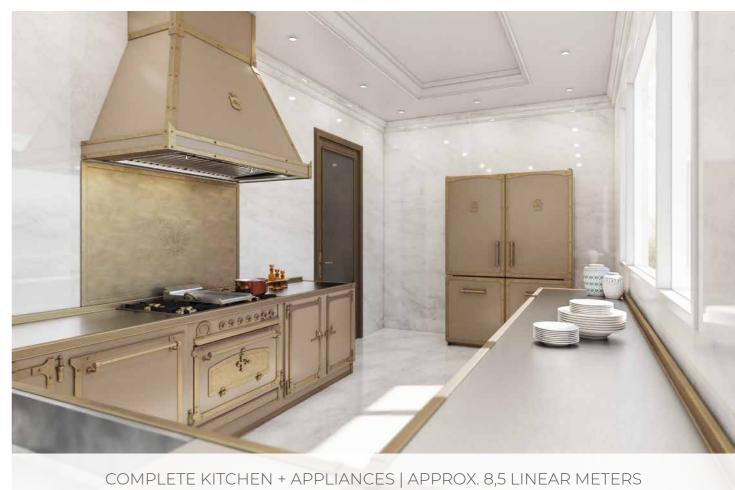

### INSPIRATIONAL DESIGN GUIDE

It's time to start designing. This inspirational design guide will help us understand the style of kitchen you would like. You will find a selection of very different projects and styles. Please can you pick out the pages you like so that we can start on your project.





# TAILOR MADE PROJECTS APPROX. UNDER 60.000 €













# TAILOR MADE PROJECTS APPROX. FROM 60.000 € TO 150.000 €























# TAILOR MADE PROJECTS APPROX. FROM 150.000 € TO 210.000 €



















# TAILOR MADE PROJECTS APPROX. FROM 210.000 € TO 310.000 €





COMPLETE KITCHEN + APPLIANCES | APPROX. 15,5 LINEAR METERS (INCL. UPPER CABINETS AND COLUMNS)







COMPLETE KITCHEN + APPLIANCES | APPROX. 13,5 LINEAR METERS (INCL. UPPER CABINETS AND COLUMNS)







COMPLETE KITCHEN + APPLIANCES | APPROX. 11,5 LINEAR METERS



COMPLETE KITCHEN + APPLIANCES | APPROX. 11,5 LINEAR METERS (INCL. COLUMNS)







COMPLETE KITCHEN + APPLIANCES | APPROX. 14,5 LINEAR METERS (INCL. COLUMNS)

# TAILOR MADE PROJECTS APPROX. FROM 310.000 € TO 465.000 €







COMPLETE KITCHEN + APPLIANCES | APPROX. 17,5 LINEAR METERS (INCL. UPPER CABINETS AND COLUMNS)







COMPLETE KITCHEN + APPLIANCES | APPROX. 24 LINEAR METERS (INCL.