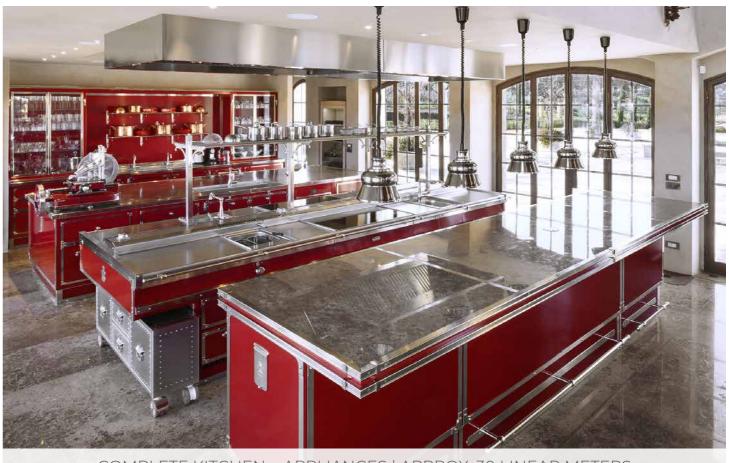

# TAILOR MADE PROJECTS APPROX. OVER 465.000 €

COMPLETE KITCHEN + APPLIANCES | APPROX. 30 LINEAR METERS (INCL. UPPER CABINETS AND COLUMNS)

COMPLETE KITCHEN + APPLIANCES | APPROX. 30 LINEAR METERS (INCL. UPPER CABINETS AND COLUMNS)