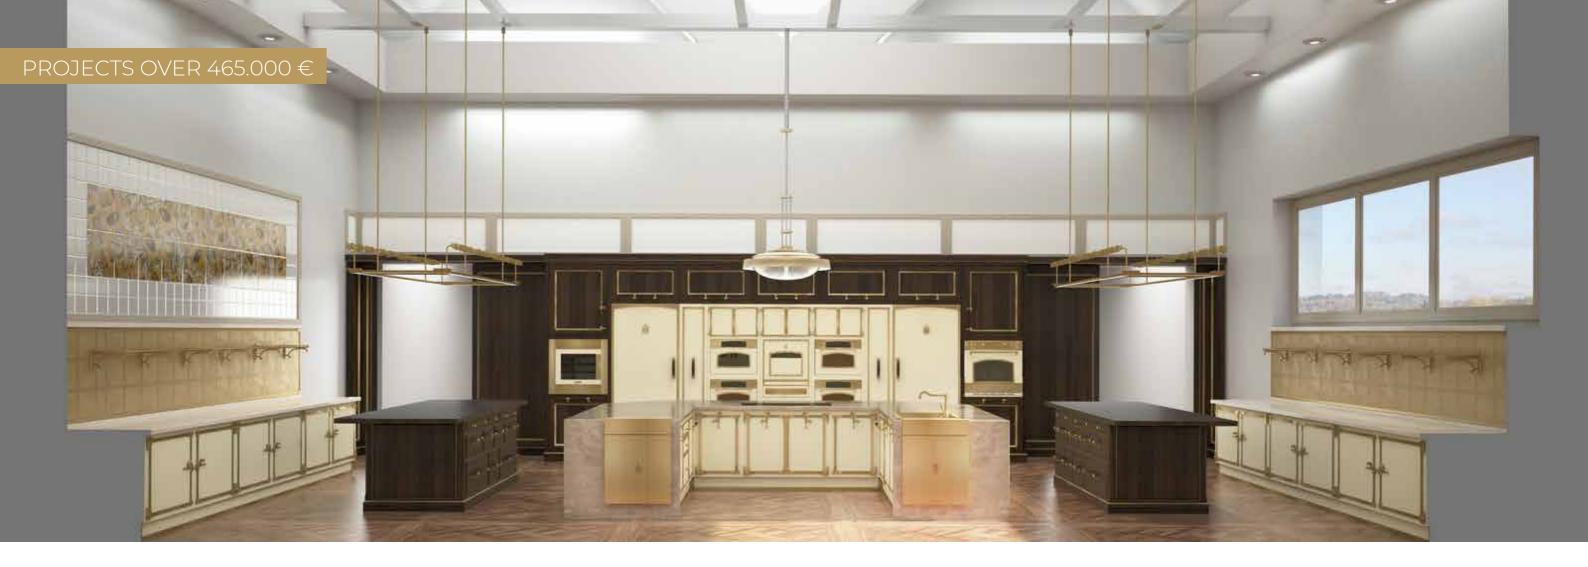

# TAILOR MADE PROJECTS APPROX. OVER 465.000 €

COMPLETE KITCHEN + APPLIANCES | APPROX. 30 LINEAR METERS (INCL. UPPER CABINETS AND COLUMNS)

COMPLETE KITCHEN + APPLIANCES | APPROX. 30 LINEAR METERS (INCL. UPPER CABINETS AND COLUMNS)

COMPLETE KITCHEN + APPLIANCES | APPROX. 28 LINEAR METERS (INCL. UPPER CABINETS AND COLUMNS)

COMPLETE KITCHEN + APPLIANCES | APPROX. 58 LINEAR METERS (INCL. UPPER CABINETS AND COLUMNS)

COMPLETE KITCHEN + APPLIANCES | APPROX. 55 LINEAR METERS (INCL. UPPER CABINETS AND COLUMNS)