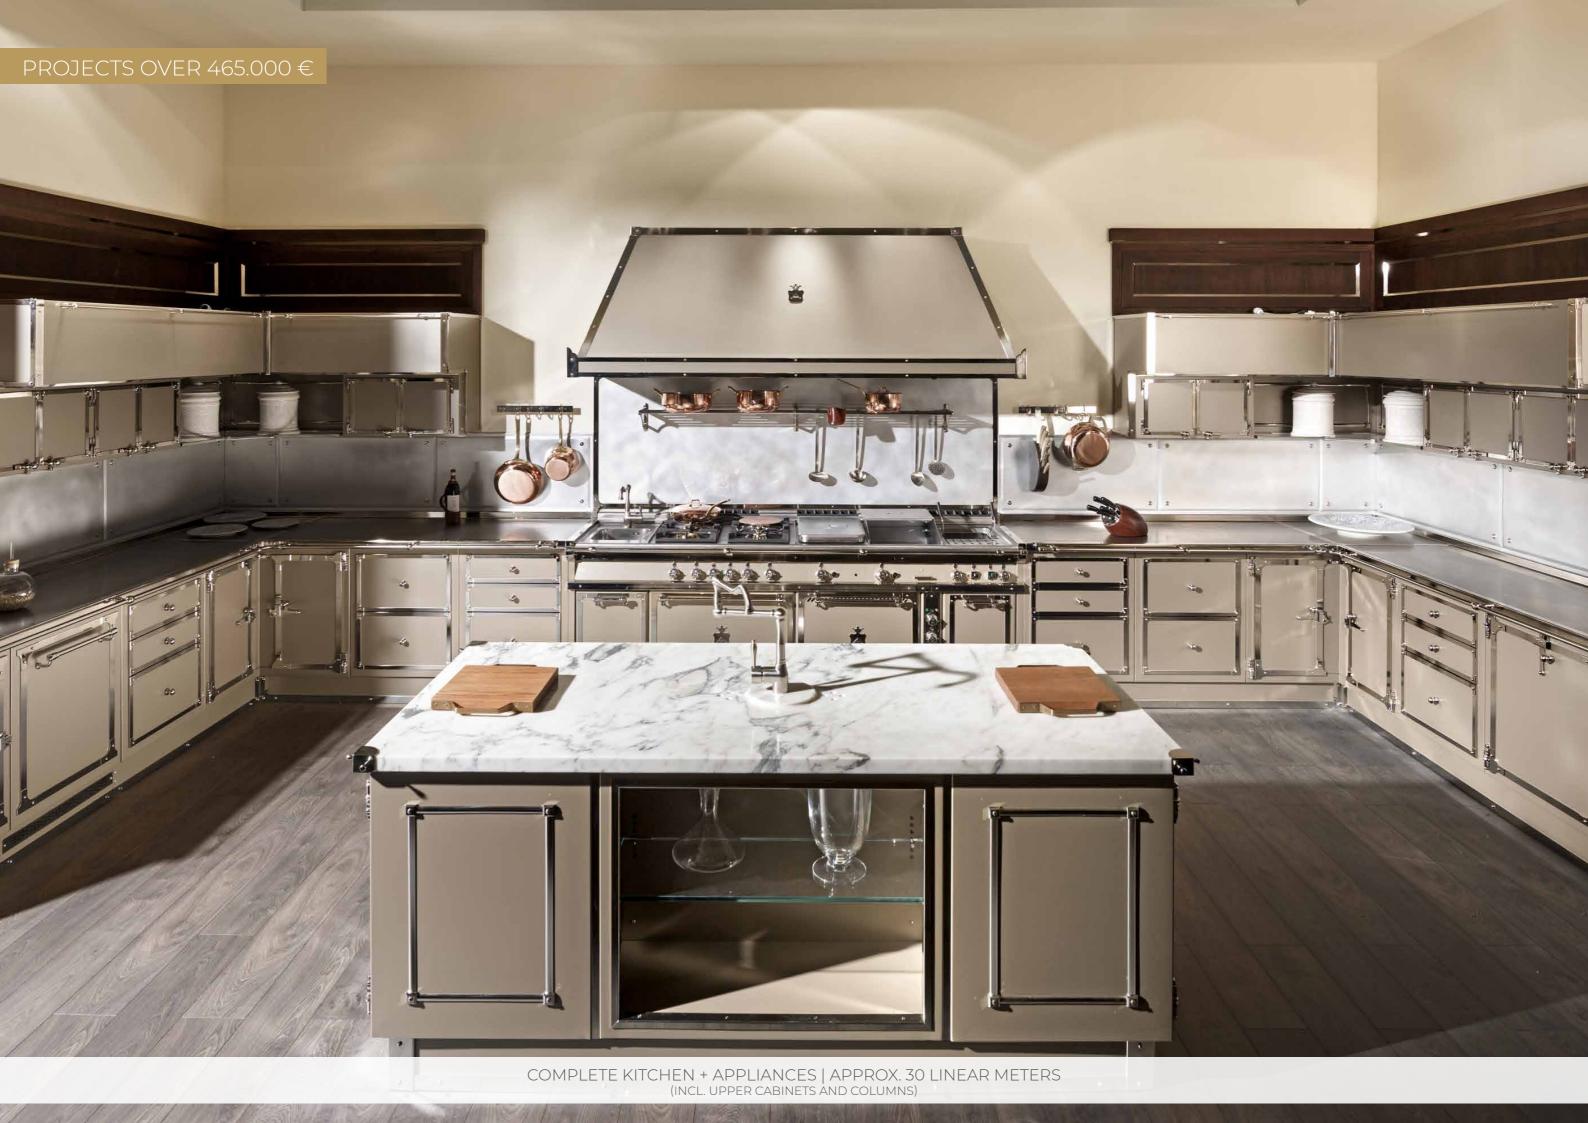

# TAILOR MADE PROJECTS APPROX. OVER 465.000 €

COMPLETE KITCHEN + APPLIANCES | APPROX. 30 LINEAR METERS (INCL. UPPER CABINETS AND COLUMNS)

COMPLETE KITCHEN + APPLIANCES | APPROX. 30 LINEAR METERS (INCL. UPPER CABINETS AND COLUMNS)