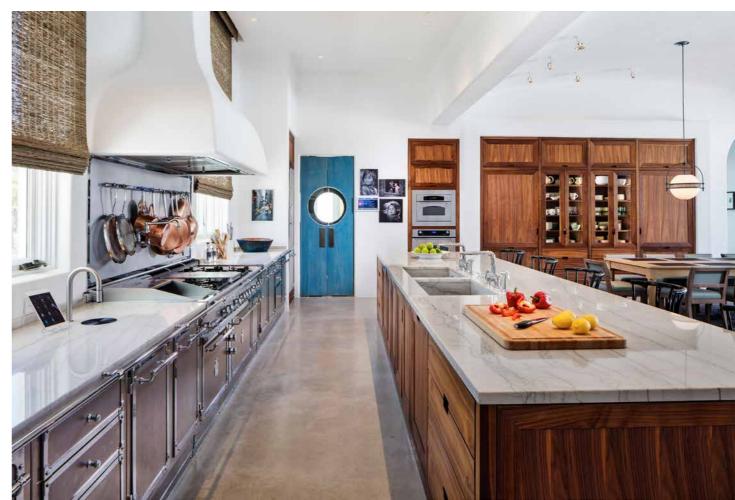

# TAILOR MADE PROJECTS APPROX. FROM 310.000 € TO 465.000 €

COMPLETE KITCHEN + APPLIANCES | APPROX. 17,5 LINEAR METERS (INCL. UPPER CABINETS AND COLUMNS)

COMPLETE KITCHEN + APPLIANCES | APPROX. 24 LINEAR METERS (INCL. UPPER CABINETS AND COLUMNS)