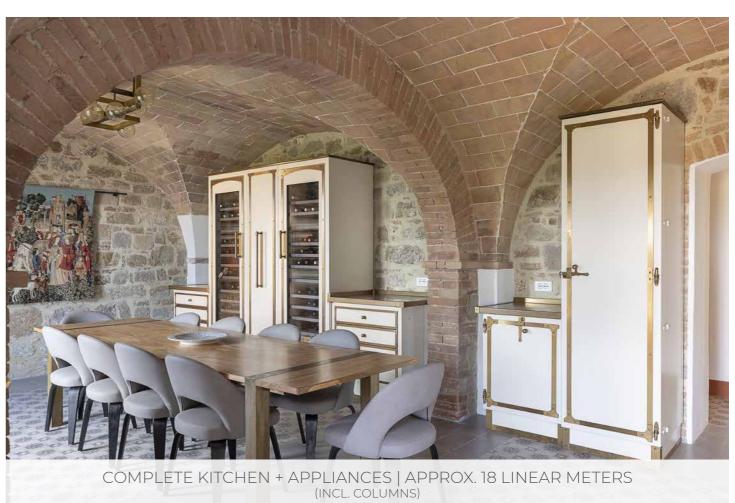

# TAILOR MADE PROJECTS APPROX. FROM 310.000 € TO 465.000 €

COMPLETE KITCHEN + APPLIANCES | APPROX. 17,5 LINEAR METERS (INCL. UPPER CABINETS AND COLUMNS)

COMPLETE KITCHEN + APPLIANCES | APPROX. 24 LINEAR METERS (INCL. UPPER CABINETS AND COLUMNS)