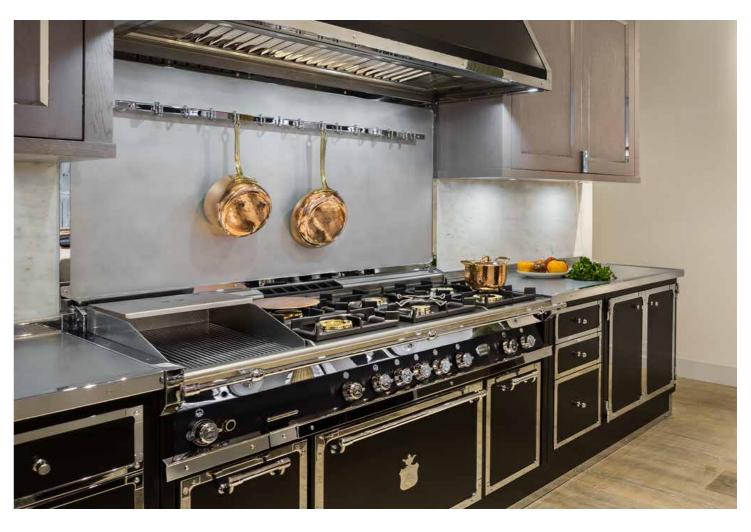

# TAILOR MADE PROJECTS APPROX. FROM 310.000 € TO 465.000 €

COMPLETE KITCHEN + APPLIANCES | APPROX. 17,5 LINEAR METERS (INCL. UPPER CABINETS AND COLUMNS)

COMPLETE KITCHEN + APPLIANCES | APPROX. 24 LINEAR METERS (INCL. UPPER CABINETS AND COLUMNS)