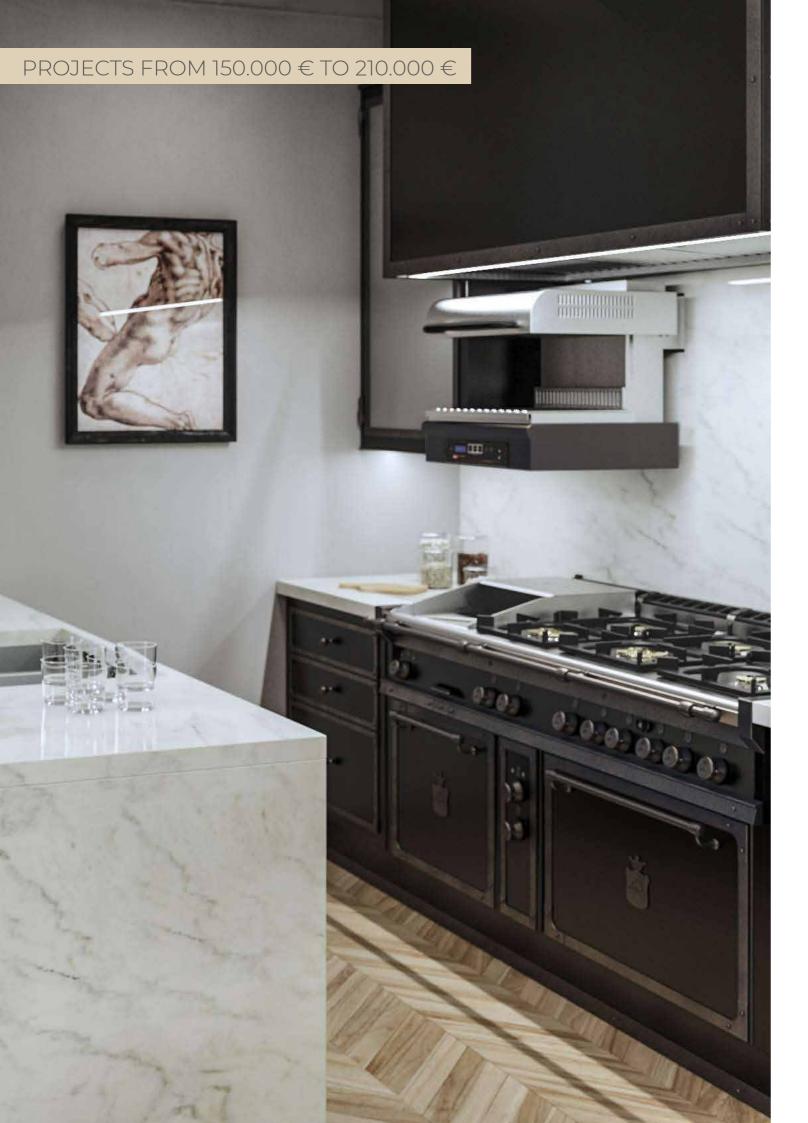

### INSPIRATIONAL DESIGN GUIDE

It's time to start designing. This inspirational design guide will help us understand the style of kitchen you would like. You will find a selection of very different projects and styles. Please can you pick out the pages you like so that we can start on your project.





# TAILOR MADE PROJECTS APPROX. UNDER 60.000 €













# TAILOR MADE PROJECTS APPROX. FROM 60.000 € TO 150.000 €























# TAILOR MADE PROJECTS APPROX. FROM 150.000 € TO 210.000 €



















# TAILOR MADE PROJECTS APPROX. FROM 210.000 € TO 310.000 €





COMPLETE KITCHEN + APPLIANCES | APPROX. 15,5 LINEAR METERS (INCL. UPPER CABINETS AND COLUMNS)







COMPLETE KITCHEN + APPLIANCES | APPROX. 13,5 LINEAR METERS (INCL. UPPER CABINETS AND COLUMNS)







COMPLETE KITCHEN + APPLIANCES | APPROX. 11,5 LINEAR METERS



COMPLETE KITCHEN + APPLIANCES | APPROX. 11,5 LINEAR METERS (INCL. COLUMNS)







COMPLETE KITCHEN + APPLIANCES | APPROX. 14,5 LINEAR METERS (INCL. COLUMNS)

# TAILOR MADE PROJECTS APPROX. FROM 310.000 € TO 465.000 €







COMPLETE KITCHEN + APPLIANCES | APPROX. 17,5 LINEAR METERS (INCL. UPPER CABINETS AND COLUMNS)







COMPLETE KITCHEN + APPLIANCES | APPROX. 24 LINEAR METERS (INCL. UPPER CABINETS AND COLUMNS)







COMPLETE KITCHEN + APPLIANCES | APPROX. 21