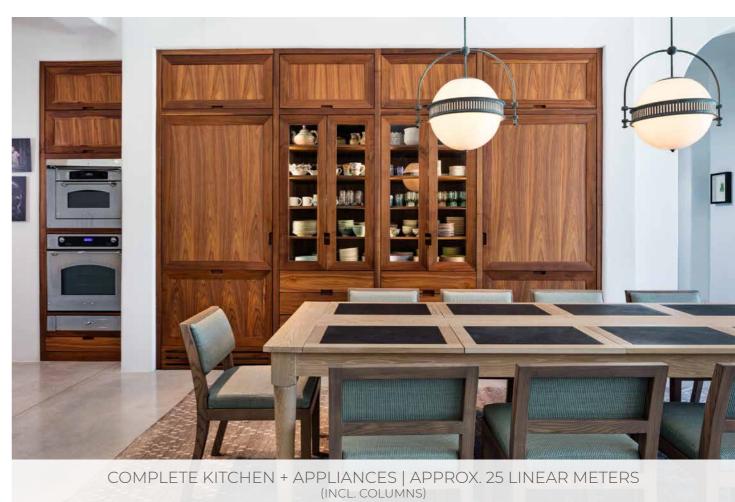

# TAILOR MADE PROJECTS APPROX. FROM 310.000 € TO 465.000 €

COMPLETE KITCHEN + APPLIANCES | APPROX. 17,5 LINEAR METERS (INCL. UPPER CABINETS AND COLUMNS)

COMPLETE KITCHEN + APPLIANCES | APPROX. 24 LINEAR METERS (INCL. UPPER CABINETS AND COLUMNS)