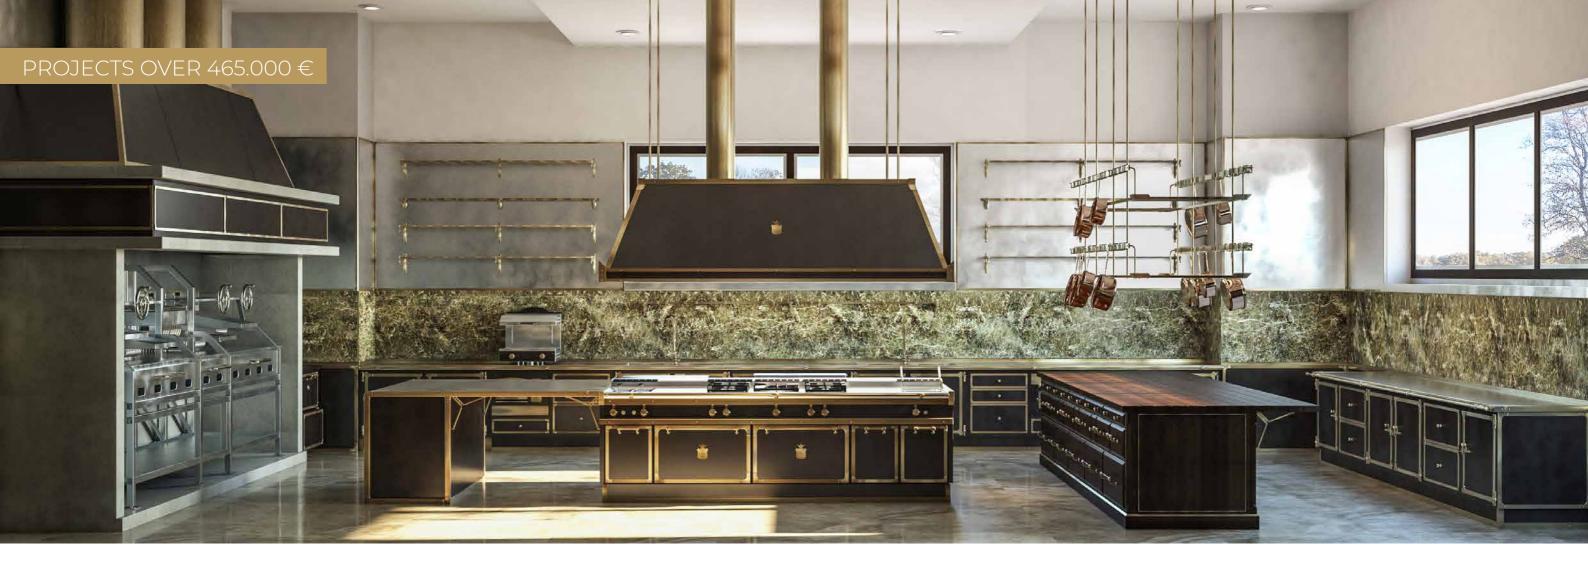

COMPLETE KITCHEN + APPLIANCES | APPROX. 28 LINEAR METERS (INCL. UPPER CABINETS AND COLUMNS)

COMPLETE KITCHEN + APPLIANCES | APPROX. 58 LINEAR METERS (INCL. UPPER CABINETS AND COLUMNS)

COMPLETE KITCHEN + APPLIANCES | APPROX. 55 LINEAR METERS (INCL. UPPER CABINETS AND COLUMNS)