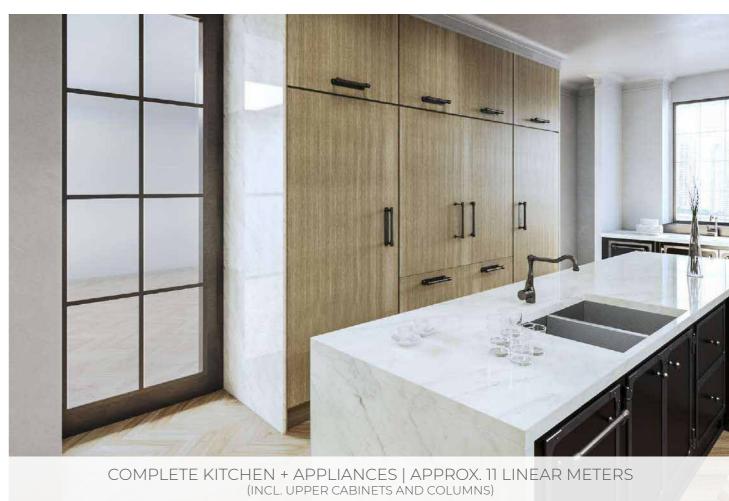

COMPLETE KITCHEN + APPLIANCES | APPROX. 11,5 LINEAR METERS

COMPLETE KITCHEN + APPLIANCES | APPROX. 11,5 LINEAR METERS (INCL. COLUMNS)

COMPLETE KITCHEN + APPLIANCES | APPROX. 14,5 LINEAR METERS (INCL. COLUMNS)