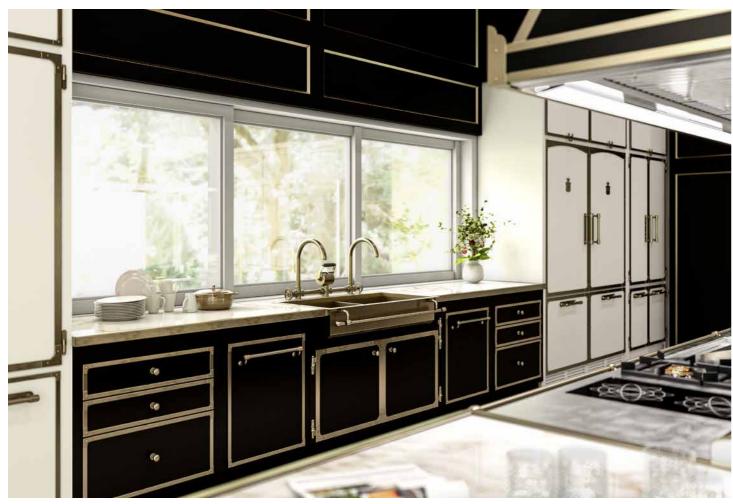

# TAILOR MADE PROJECTS APPROX. OVER 465.000 €

COMPLETE KITCHEN + APPLIANCES | APPROX. 30 LINEAR METERS (INCL. UPPER CABINETS AND COLUMNS)

COMPLETE KITCHEN + APPLIANCES | APPROX. 30 LINEAR METERS (INCL. UPPER CABINETS AND COLUMNS)

COMPLETE KITCHEN + APPLIANCES | APPROX. 31 LINEAR METERS (INCL. UPPER CABINETS AND COLUMNS)

COMPLETE KITCHEN + APPLIANCES | APPROX. 31 LINEAR METERS (INCL. UPPER CABINETS AND COLUMNS)

COMPLETE KITCHEN + APPLIANCES | APPROX. 28 LINEAR METERS (INCL. UPPER CABINETS AND COLUMNS)