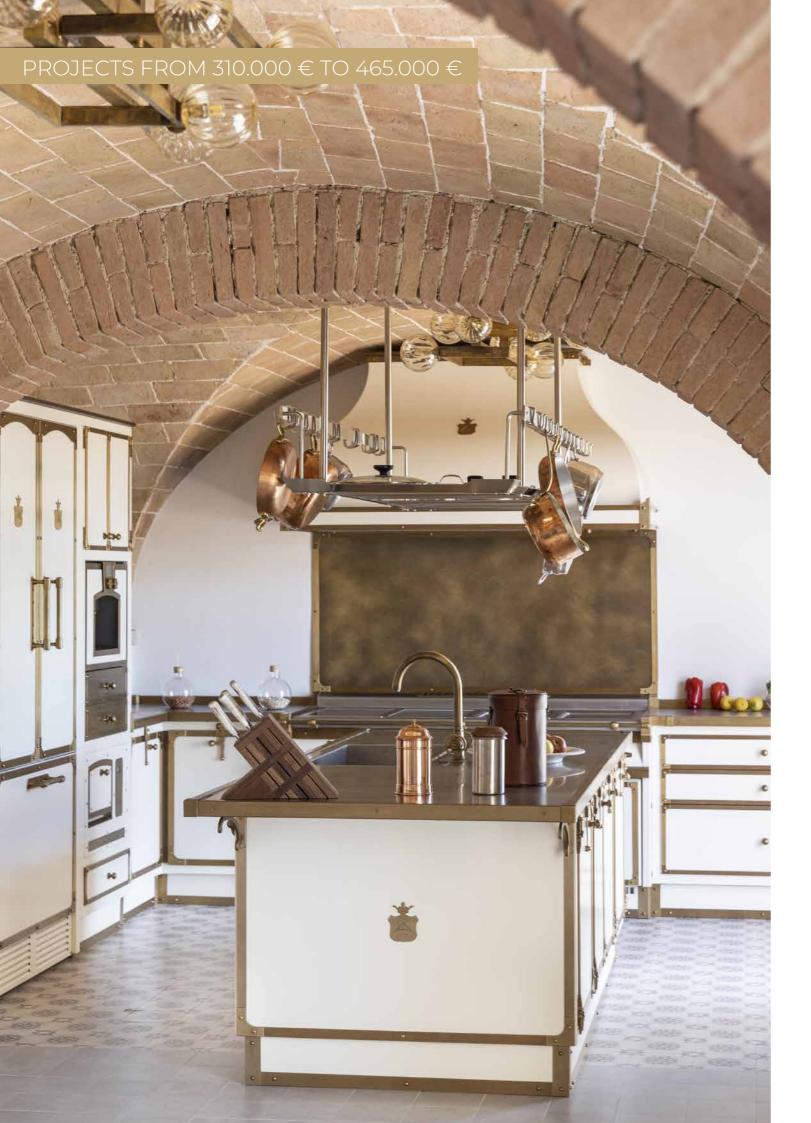

# TAILOR MADE PROJECTS APPROX. FROM 310.000 € TO 465.000 €

COMPLETE KITCHEN + APPLIANCES | APPROX. 17,5 LINEAR METERS (INCL. UPPER CABINETS AND COLUMNS)

COMPLETE KITCHEN + APPLIANCES | APPROX. 24 LINEAR METERS (INCL. UPPER CABINETS AND COLUMNS)