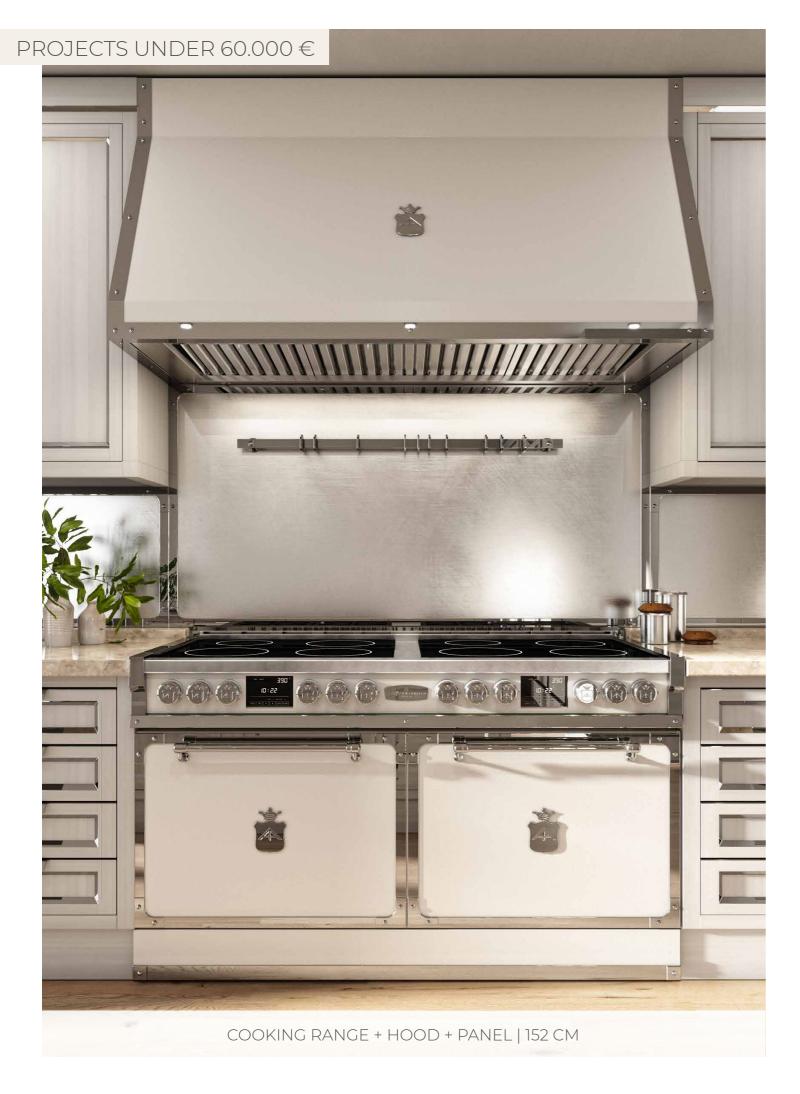

### INSPIRATIONAL DESIGN GUIDE

It's time to start designing. This inspirational design guide will help us understand the style of kitchen you would like. You will find a selection of very different projects and styles. Please can you pick out the pages you like so that we can start on your project.





# TAILOR MADE PROJECTS APPROX. UNDER 60.000 €













# TAILOR MADE PROJECTS APPROX. FROM 60.000 € TO 150.000 €























# TAILOR MADE PROJECTS APPROX. FROM 150.000 € TO 210.000 €



















# TAILOR MADE PROJECTS APPROX. FROM 210.000 € TO 310.000 €





COMPLETE KITCHEN + APPLIANCES | APPROX. 15,5 LINEAR METERS (INCL. UPPER CABINETS AND COLUMNS)







COMPLETE KITCHEN + APPLIANCES | APPROX. 13,5 LINEAR METERS (INCL. UPPER CABINETS AND COLUMNS)







COMPLETE KITCHEN + APPLIANCES | APPROX. 11,5 LINEAR METERS



COMPLETE KITCHEN + APPLIANCES | APPROX. 11,5 LINEAR METERS (INCL. COLUMNS)







COMPLETE KITCHEN + APPLIANCES | APPROX. 14,5 LINEAR METERS (INCL. COLUMNS)

# TAILOR MADE PROJECTS APPROX. FROM 310.000 € TO 465.000 €







COMPLETE KITCHEN + APPLIANCES | APPROX. 17,5 LINEAR METERS (INCL. UPPER CABINETS