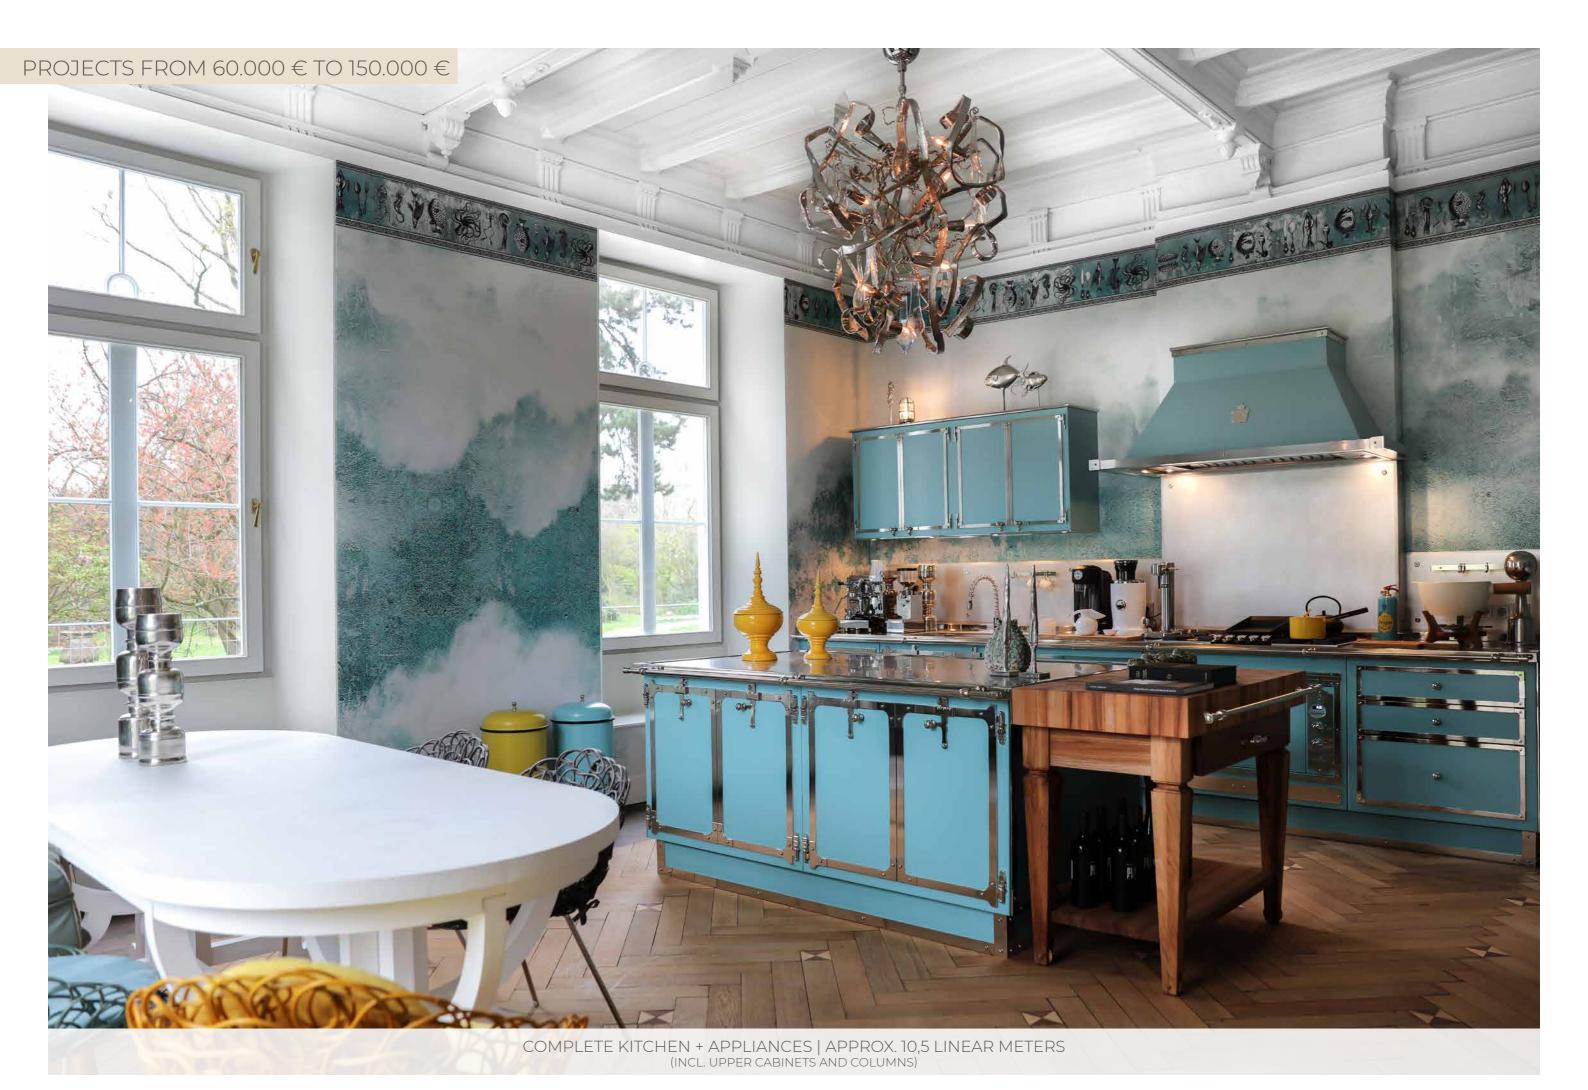

# TAILOR MADE PROJECTS APPROX. FROM 60.000 € TO 150.000 €

COMPLETE KITCHEN + APPLIANCES | APPROX. 11,5 LINEAR METERS

COMPLETE KITCHEN + APPLIANCES | APPROX. 11,5 LINEAR METERS (INCL. COLUMNS)

COMPLETE KITCHEN + APPLIANCES | APPROX. 14,5 LINEAR METERS (INCL. COLUMNS)