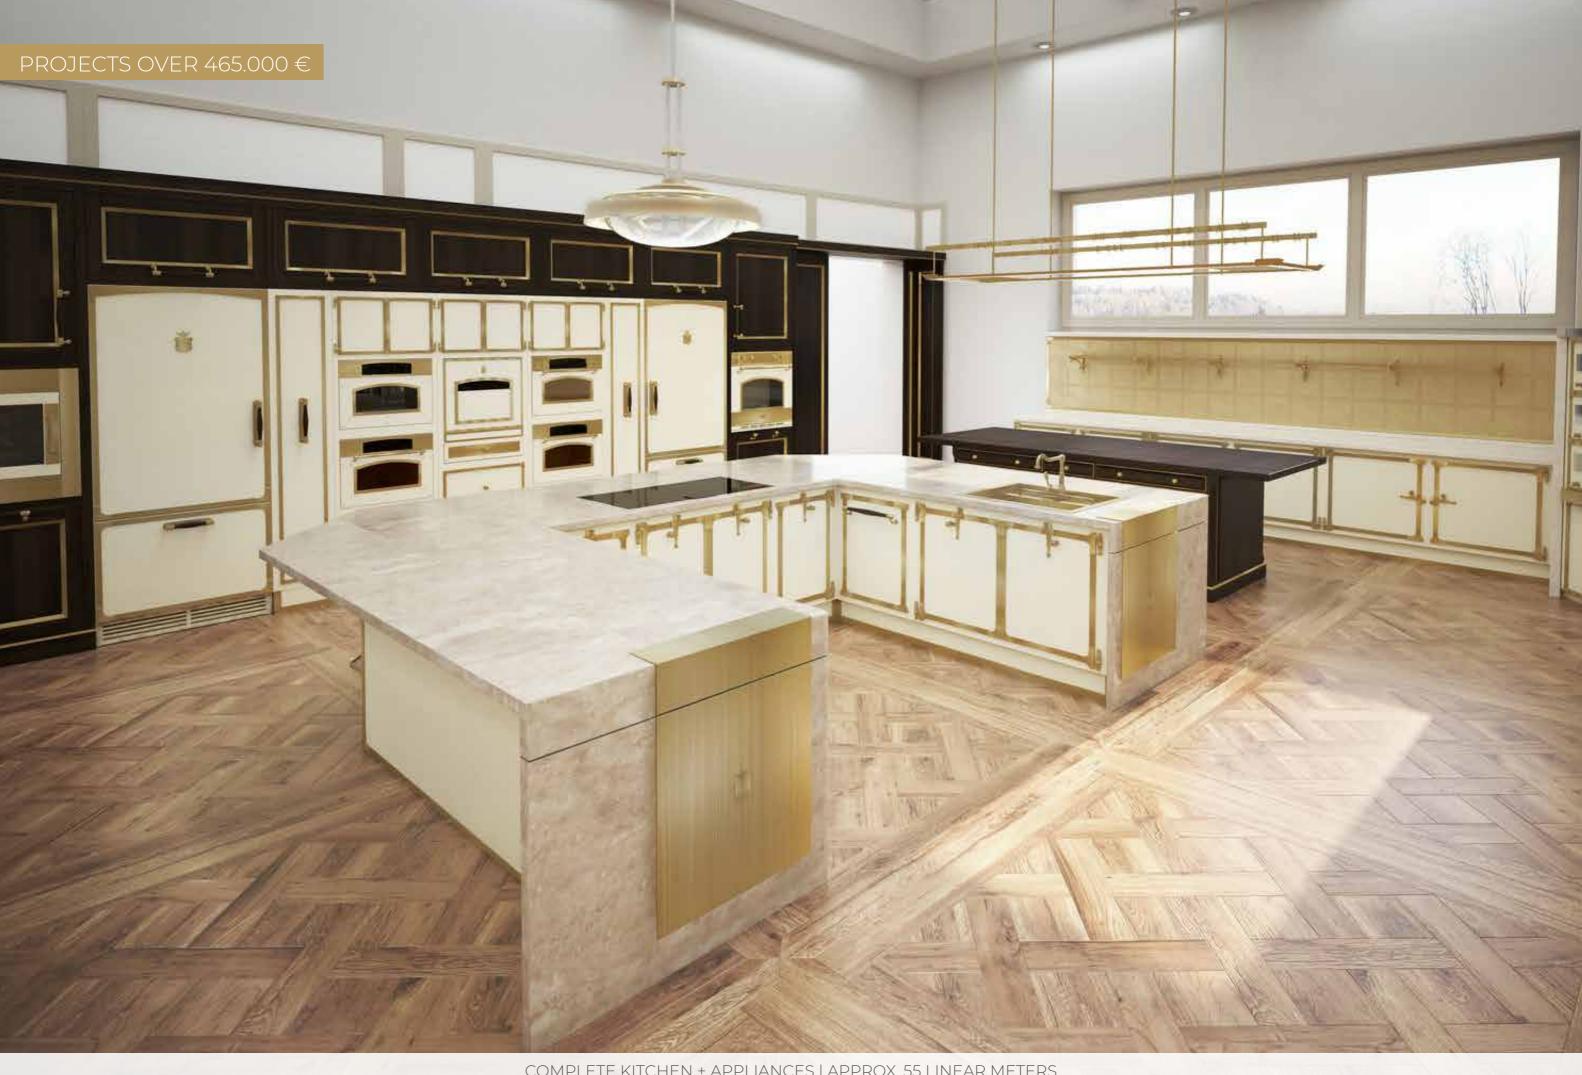

# TAILOR MADE PROJECTS APPROX. OVER 465.000 €

COMPLETE KITCHEN + APPLIANCES | APPROX. 30 LINEAR METERS (INCL. UPPER CABINETS AND COLUMNS)

COMPLETE KITCHEN + APPLIANCES | APPROX. 30 LINEAR METERS (INCL. UPPER CABINETS AND COLUMNS)

COMPLETE KITCHEN + APPLIANCES | APPROX. 28 LINEAR METERS (INCL. UPPER CABINETS AND COLUMNS)

COMPLETE KITCHEN + APPLIANCES | APPROX. 58 LINEAR METERS (INCL. UPPER CABINETS AND COLUMNS)

COMPLETE KITCHEN + APPLIANCES | APPROX. 55 LINEAR METERS (INCL. UPPER CABINETS AND COLUMNS)