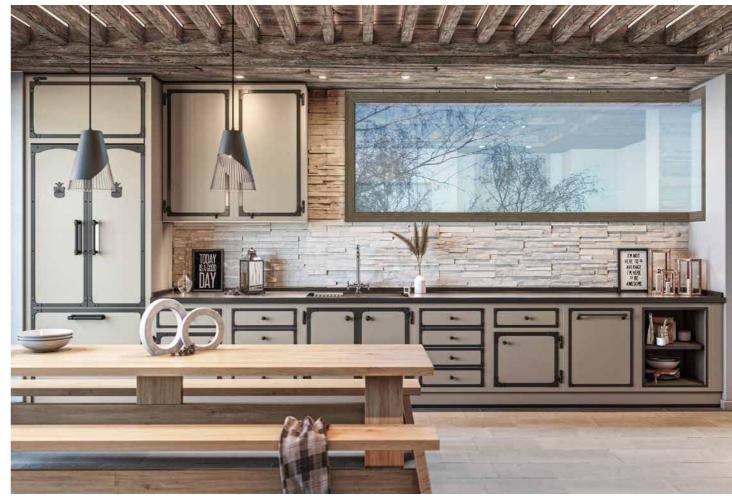

### INSPIRATIONAL DESIGN GUIDE

It's time to start designing. This inspirational design guide will help us understand the style of kitchen you would like. You will find a selection of very different projects and styles. Please can you pick out the pages you like so that we can start on your project.





# TAILOR MADE PROJECTS APPROX. UNDER 60.000 €













# TAILOR MADE PROJECTS APPROX. FROM 60.000 € TO 150.000 €























# TAILOR MADE PROJECTS APPROX. FROM 150.000 € TO 210.000 €



















# TAILOR MADE PROJECTS APPROX. FROM 210.000 € TO 310.000 €





COMPLETE KITCHEN + APPLIANCES | APPROX. 15,5 LINEAR METERS (INCL. UPPER CABINETS AND COLUMNS)







COMPLETE KITCHEN + APPLIANCES | APPROX. 13,5 LINEAR METERS (INCL. UPPER CABINETS AND COLUMNS)







COMPLETE KITCHEN + APPLIANCES | APPROX. 11,5 LINEAR METERS



COMPLETE KITCHEN + APPLIANCES | APPROX. 11,5 LINEAR METERS (INCL. COLUMNS)







COMPLETE KITCHEN + APPLIANCES | APPROX. 14,5 LINEAR METERS (INCL. COLUMNS)

# TAILOR MADE PROJECTS APPROX. FROM 310.000 € TO 465.000 €







COMPLETE KITCHEN + APPLIANCES | APPROX. 17,5 LINEAR METERS (INCL. UPPER CABINETS AND COLUMNS)







COMPLETE KITCHEN + APPLIANCES | APPROX. 24 LINEAR