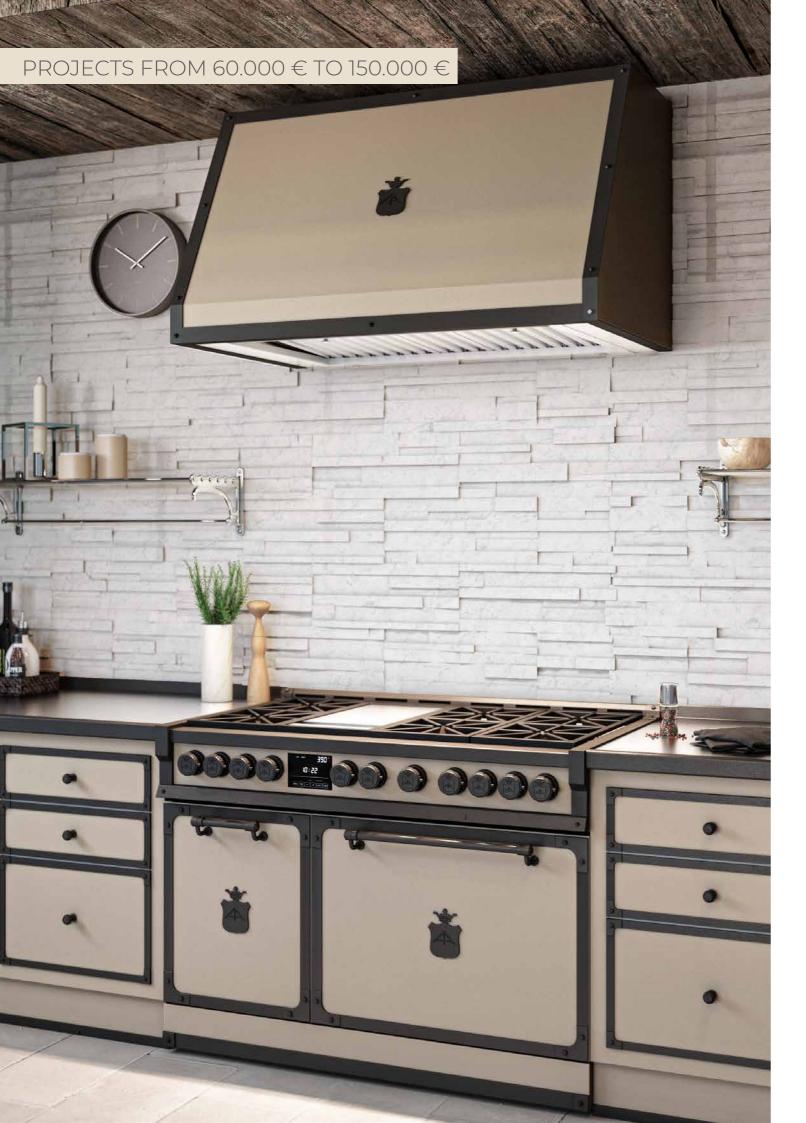

### INSPIRATIONAL DESIGN GUIDE

It's time to start designing. This inspirational design guide will help us understand the style of kitchen you would like. You will find a selection of very different projects and styles. Please can you pick out the pages you like so that we can start on your project.





# TAILOR MADE PROJECTS APPROX. UNDER 60.000 €













# TAILOR MADE PROJECTS APPROX. FROM 60.000 € TO 150.000 €























# TAILOR MADE PROJECTS APPROX. FROM 150.000 € TO 210.000 €



















# TAILOR MADE PROJECTS APPROX. FROM 210.000 € TO 310.000 €





COMPLETE KITCHEN + APPLIANCES | APPROX. 15,5 LINEAR METERS (INCL. UPPER CABINETS AND COLUMNS)







COMPLETE KITCHEN + APPLIANCES | APPROX. 13,5 LINEAR METERS (INCL. UPPER CABINETS AND COLUMNS)







COMPLETE KITCHEN + APPLIANCES | APPROX. 11,5 LINEAR METERS



COMPLETE KITCHEN + APPLIANCES | APPROX. 11,5 LINEAR METERS (INCL. COLUMNS)







COMPLETE KITCHEN + APPLIANCES | APPROX. 14,5 LINEAR METERS (INCL. COLUMNS)

# TAILOR MADE PROJECTS APPROX. FROM 310.000 € TO 465.000 €







COMPLETE KITCHEN + APPLIANCES | APPROX. 17,5 LINEAR METERS (INCL. UPPER CABINETS AND COLUMNS)







COMPLETE KITCHEN + APPLIANCES | APPROX. 24 LINE