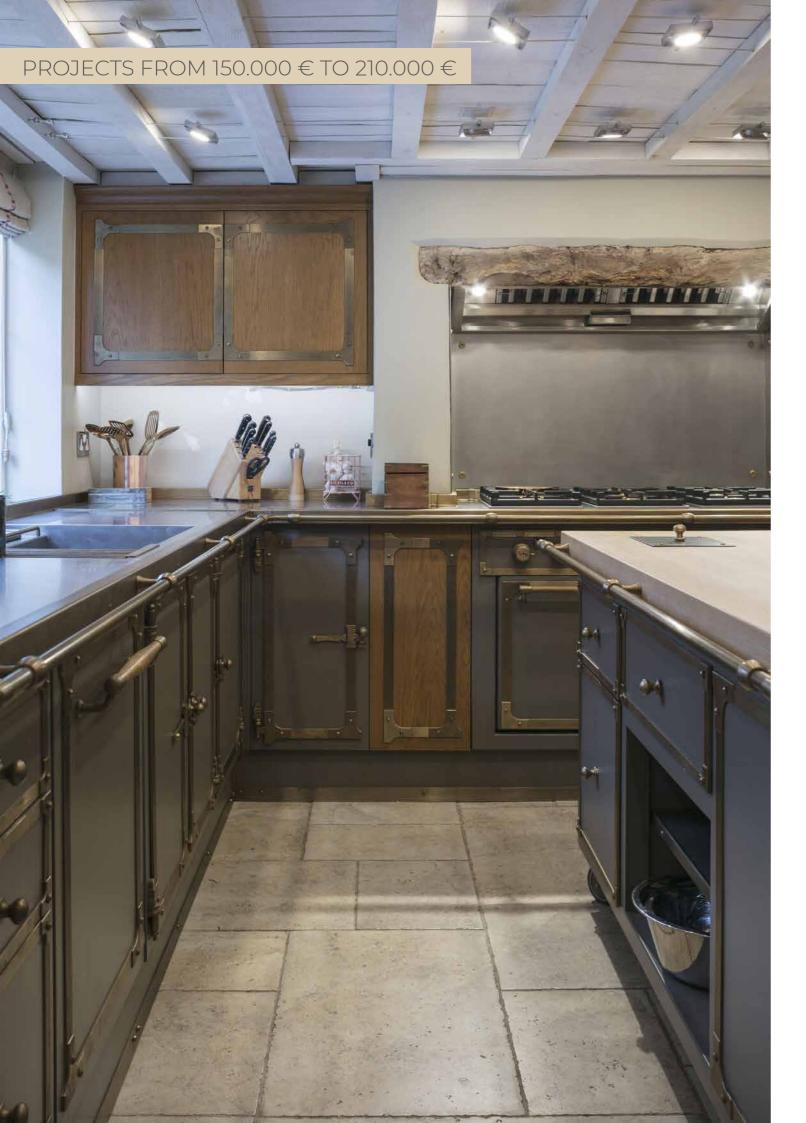

### INSPIRATIONAL DESIGN GUIDE

It's time to start designing. This inspirational design guide will help us understand the style of kitchen you would like. You will find a selection of very different projects and styles. Please can you pick out the pages you like so that we can start on your project.





# TAILOR MADE PROJECTS APPROX. UNDER 60.000 €













# TAILOR MADE PROJECTS APPROX. FROM 60.000 € TO 150.000 €























# TAILOR MADE PROJECTS APPROX. FROM 150.000 € TO 210.000 €



















# TAILOR MADE PROJECTS APPROX. FROM 210.000 € TO 310.000 €





COMPLETE KITCHEN + APPLIANCES | APPROX. 15,5 LINEAR METERS (INCL. UPPER CABINETS AND COLUMNS)







COMPLETE KITCHEN + APPLIANCES | APPROX. 13,5 LINEAR METERS (INCL. UPPER CABINETS AND COLUMNS)







COMPLETE KITCHEN + APPLIANCES | APPROX. 11,5 LINEAR METERS



COMPLETE KITCHEN + APPLIANCES | APPROX. 11,5 LINEAR METERS (INCL. COLUMNS)







COMPLETE KITCHEN + APPLIANCES | APPROX. 14,5 LINEAR METERS (INCL. COLUMNS)

# TAILOR MADE PROJECTS APPROX. FROM 310.000 € TO 465.000 €







COMPLETE KITCHEN + APPLIANCES | APPROX. 17,5 LINEAR METERS (INCL. UPPER CABINETS AND COLUMNS)







COMPLETE KITCHEN + APPLIANCES | APPROX. 24 LINEAR METERS (INCL. UPPER CABINETS AND COLUMNS)







COMPLETE KITCHEN + APPLIANCES | APPR