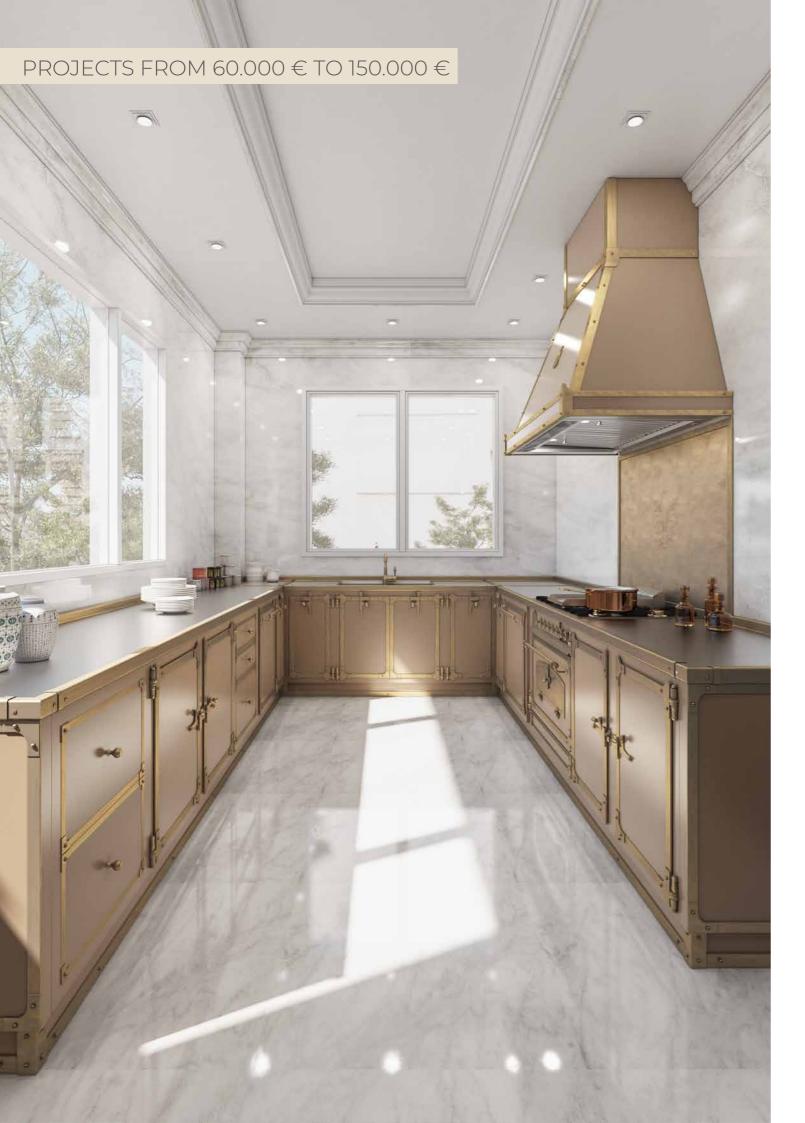

### INSPIRATIONAL DESIGN GUIDE

It's time to start designing. This inspirational design guide will help us understand the style of kitchen you would like. You will find a selection of very different projects and styles. Please can you pick out the pages you like so that we can start on your project.





# TAILOR MADE PROJECTS APPROX. UNDER 60.000 €













# TAILOR MADE PROJECTS APPROX. FROM 60.000 € TO 150.000 €























# TAILOR MADE PROJECTS APPROX. FROM 150.000 € TO 210.000 €



















# TAILOR MADE PROJECTS APPROX. FROM 210.000 € TO 310.000 €





COMPLETE KITCHEN + APPLIANCES | APPROX. 15,5 LINEAR METERS (INCL. UPPER CABINETS AND COLUMNS)







COMPLETE KITCHEN + APPLIANCES | APPROX. 13,5 LINEAR METERS (INCL. UPPER CABINETS AND COLUMNS)







COMPLETE KITCHEN + APPLIANCES | APPROX. 11,5 LINEAR METERS



COMPLETE KITCHEN + APPLIANCES | APPROX. 11,5 LINEAR METERS (INCL. COLUMNS)







COMPLETE KITCHEN + APPLIANCES | APPROX. 14,5 LINEAR METERS (INCL. COLUMNS)

# TAILOR MADE PROJECTS APPROX. FROM 310.000 € TO 465.000 €







COMPLETE KITCHEN + APPLIANCES | APPROX. 17,5 LINEAR METERS (INCL. UPPER CABINETS AND COLUMNS)







COMPLETE KITCHEN + APPLIANCES | APPROX. 24 LINEAR METERS (I