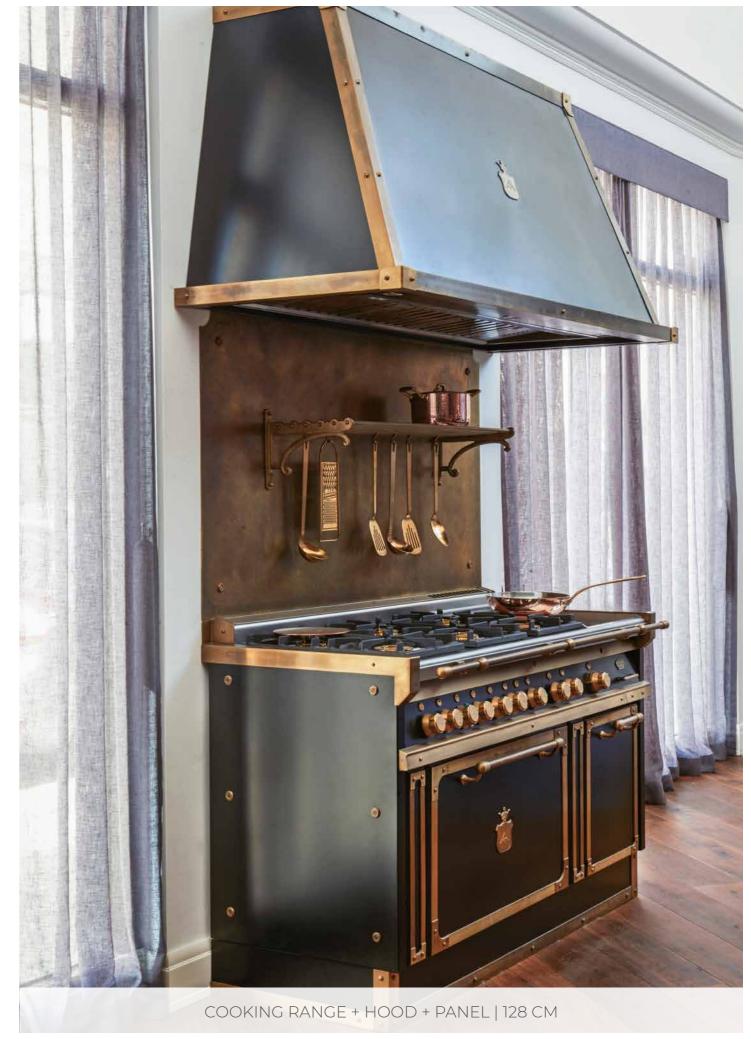

### INSPIRATIONAL DESIGN GUIDE

It's time to start designing. This inspirational design guide will help us understand the style of kitchen you would like. You will find a selection of very different projects and styles. Please can you pick out the pages you like so that we can start on your project.





# TAILOR MADE PROJECTS APPROX. UNDER 60.000 €













# TAILOR MADE PROJECTS APPROX. FROM 60.000 € TO 150.000 €























# TAILOR MADE PROJECTS APPROX. FROM 150.000 € TO 210.000 €



















# TAILOR MADE PROJECTS APPROX. FROM 210.000 € TO 310.000 €





COMPLETE KITCHEN + APPLIANCES | APPROX. 15,5 LINEAR METERS (INCL. UPPER CABINETS AND COLUMNS)







COMPLETE KITCHEN + APPLIANCES | APPROX. 13,5 LINEAR METERS (INCL. UPPER CABINETS AND COLUMNS)







COMPLETE KITCHEN + APPLIANCES | APPROX. 11,5 LINEAR METERS



COMPLETE KITCHEN + APPLIANCES | APPROX. 11,5 LINEAR METERS (INCL. COLUMNS)







COMPLETE KITCHEN + APPLIANCES | APPROX. 14,5 LINEAR METERS (INCL. COLUMNS)

# TAILOR MADE PROJECTS APPROX. FROM 310.000 € TO 465.000 €







COMPLETE KITCHEN + APPLIANCES | APPROX. 17,5 LINEAR METERS (INCL. UPPER CABINETS AND CO