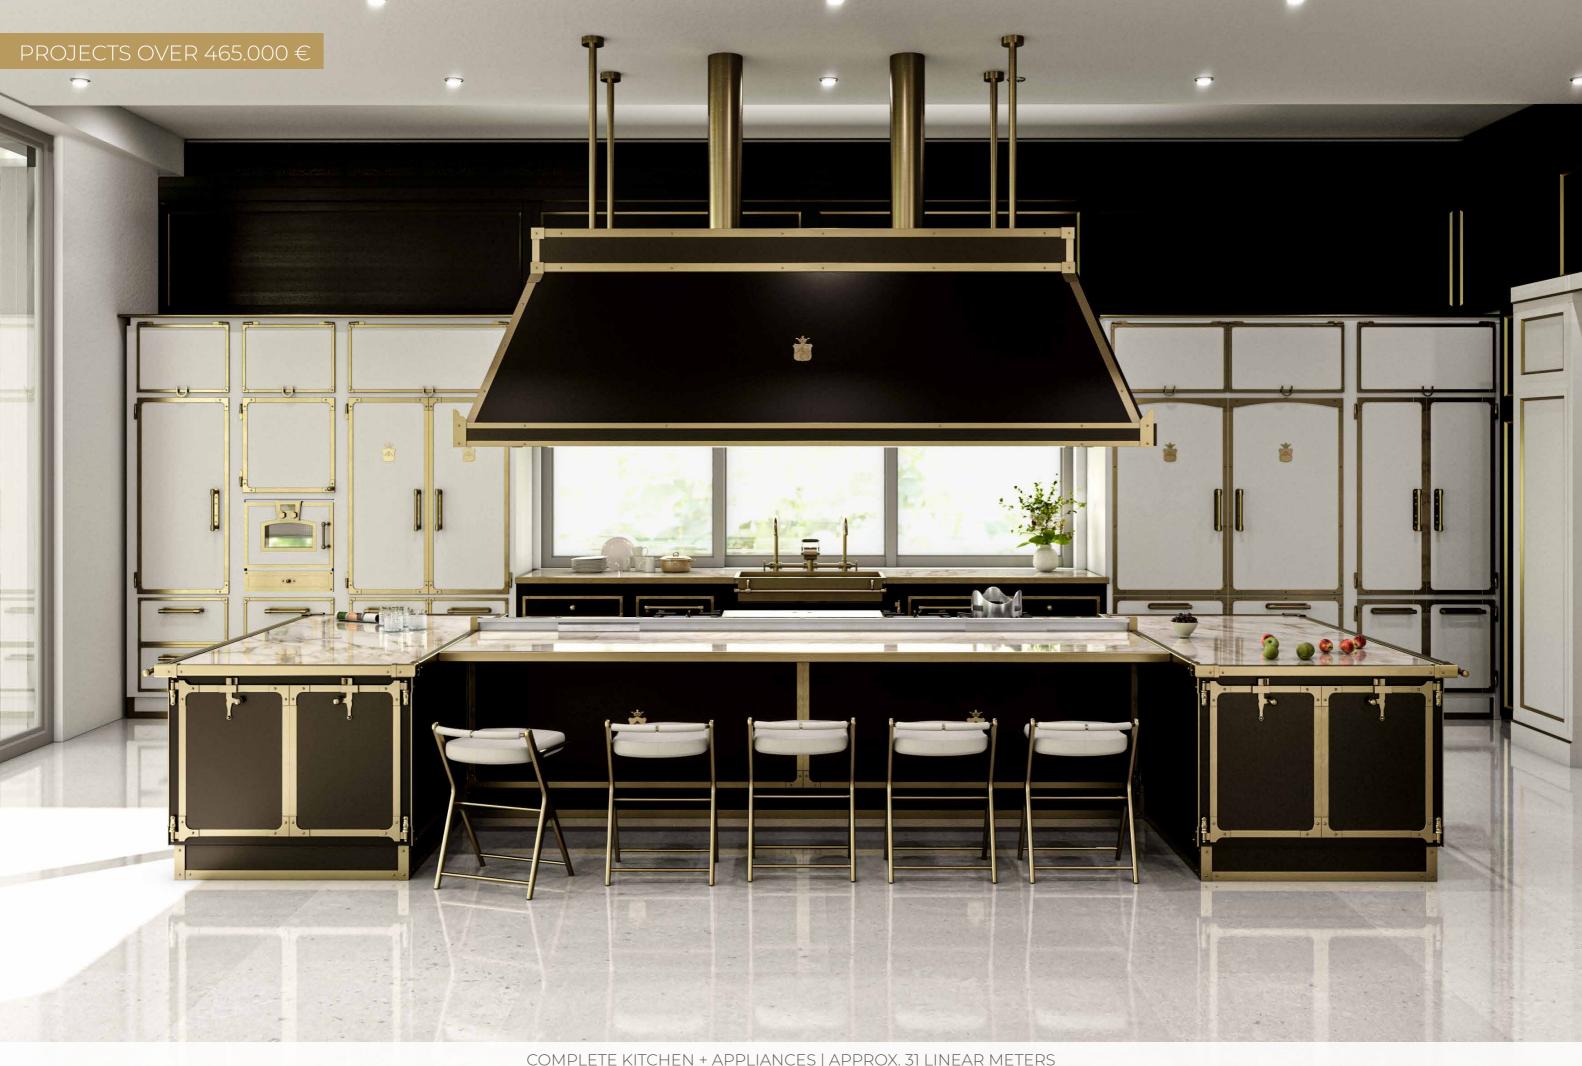

# TAILOR MADE PROJECTS APPROX. OVER 465.000 €

COMPLETE KITCHEN + APPLIANCES | APPROX. 30 LINEAR METERS (INCL. UPPER CABINETS AND COLUMNS)

COMPLETE KITCHEN + APPLIANCES | APPROX. 30 LINEAR METERS (INCL. UPPER CABINETS AND COLUMNS)

COMPLETE KITCHEN + APPLIANCES | APPROX. 31 LINEAR METERS (INCL. UPPER CABINETS AND COLUMNS)

COMPLETE KITCHEN + APPLIANCES | APPROX. 31 LINEAR METERS (INCL. UPPER CABINETS AND COLUMNS)

COMPLETE KITCHEN + APPLIANCES | APPROX. 28 LINEAR METERS (INCL. UPPER CABINETS AND COLUMNS)