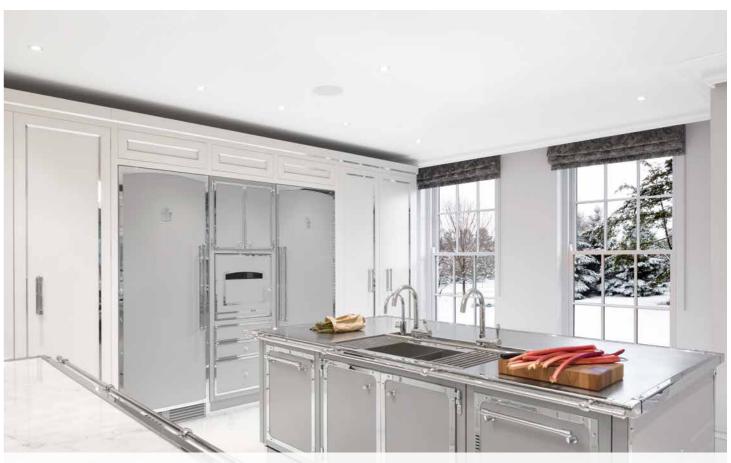

# TAILOR MADE PROJECTS APPROX. OVER 465.000 €

COMPLETE KITCHEN + APPLIANCES | APPROX. 30 LINEAR METERS (INCL. UPPER CABINETS AND COLUMNS)

COMPLETE KITCHEN + APPLIANCES | APPROX. 30 LINEAR METERS (INCL. UPPER CABINETS AND COLUMNS)