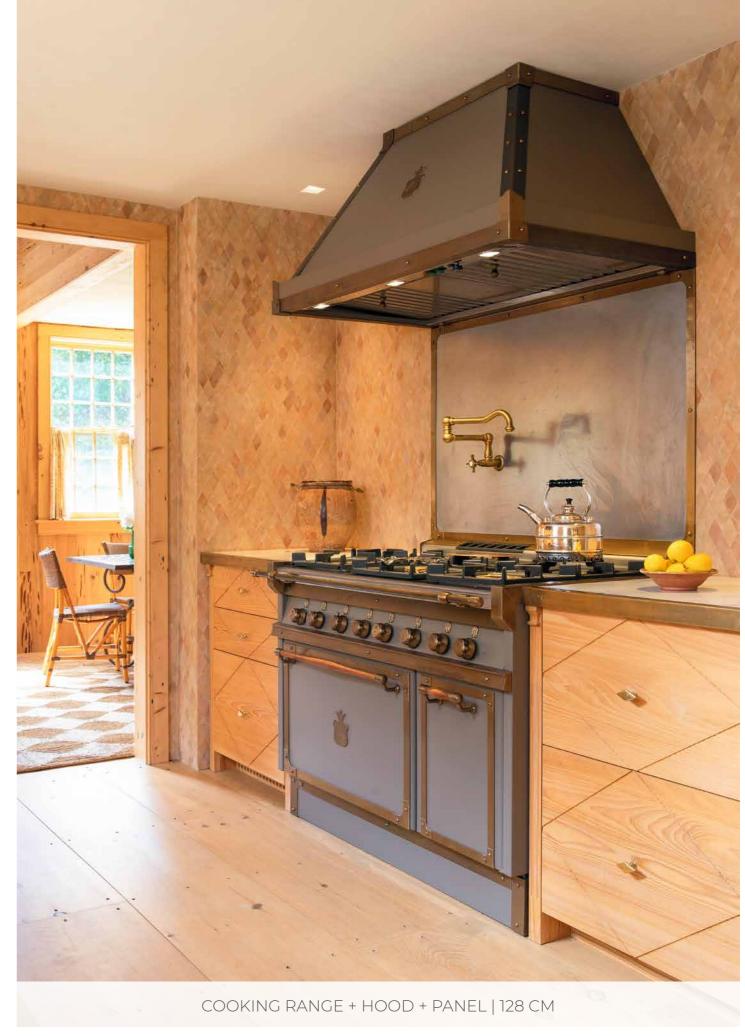

### INSPIRATIONAL DESIGN GUIDE

It's time to start designing. This inspirational design guide will help us understand the style of kitchen you would like. You will find a selection of very different projects and styles. Please can you pick out the pages you like so that we can start on your project.





# TAILOR MADE PROJECTS APPROX. UNDER 60.000 €













# TAILOR MADE PROJECTS APPROX. FROM 60.000 € TO 150.000 €























# TAILOR MADE PROJECTS APPROX. FROM 150.000 € TO 210.000 €



















# TAILOR MADE PROJECTS APPROX. FROM 210.000 € TO 310.000 €





COMPLETE KITCHEN + APPLIANCES | APPROX. 15,5 LINEAR METERS (INCL. UPPER CABINETS AND COLUMNS)







COMPLETE KITCHEN + APPLIANCES | APPROX. 13,5 LINEAR METERS (INCL. UPPER CABINETS AND COLUMNS)







COMPLETE KITCHEN + APPLIANCES | APPROX. 11,5 LINEAR METERS



COMPLETE KITCHEN + APPLIANCES | APPROX. 11,5 LINEAR METERS (INCL. COLUMNS)







COMPLETE KITCHEN + APPLIANCES | APPROX. 14,5 LINEAR METERS (INCL. COLUMNS)

# TAILOR MADE PROJECTS APPROX. FROM 310.000 € TO 465.000 €







COMPLETE KITCHEN + APPLIANCES | APPROX. 17,5 LINEAR METERS (INCL. UPPER CABINET