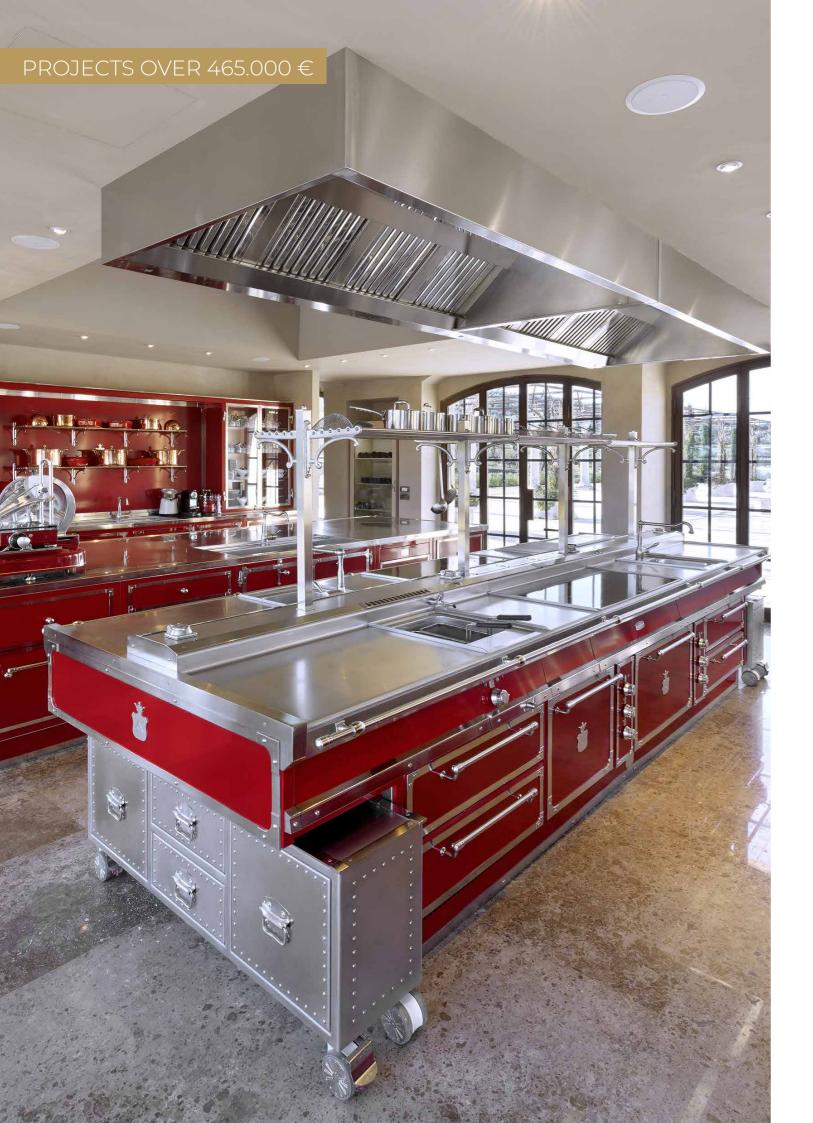

# TAILOR MADE PROJECTS APPROX. OVER 465.000 €

COMPLETE KITCHEN + APPLIANCES | APPROX. 30 LINEAR METERS (INCL. UPPER CABINETS AND COLUMNS)

COMPLETE KITCHEN + APPLIANCES | APPROX. 30 LINEAR METERS (INCL. UPPER CABINETS AND COLUMNS)