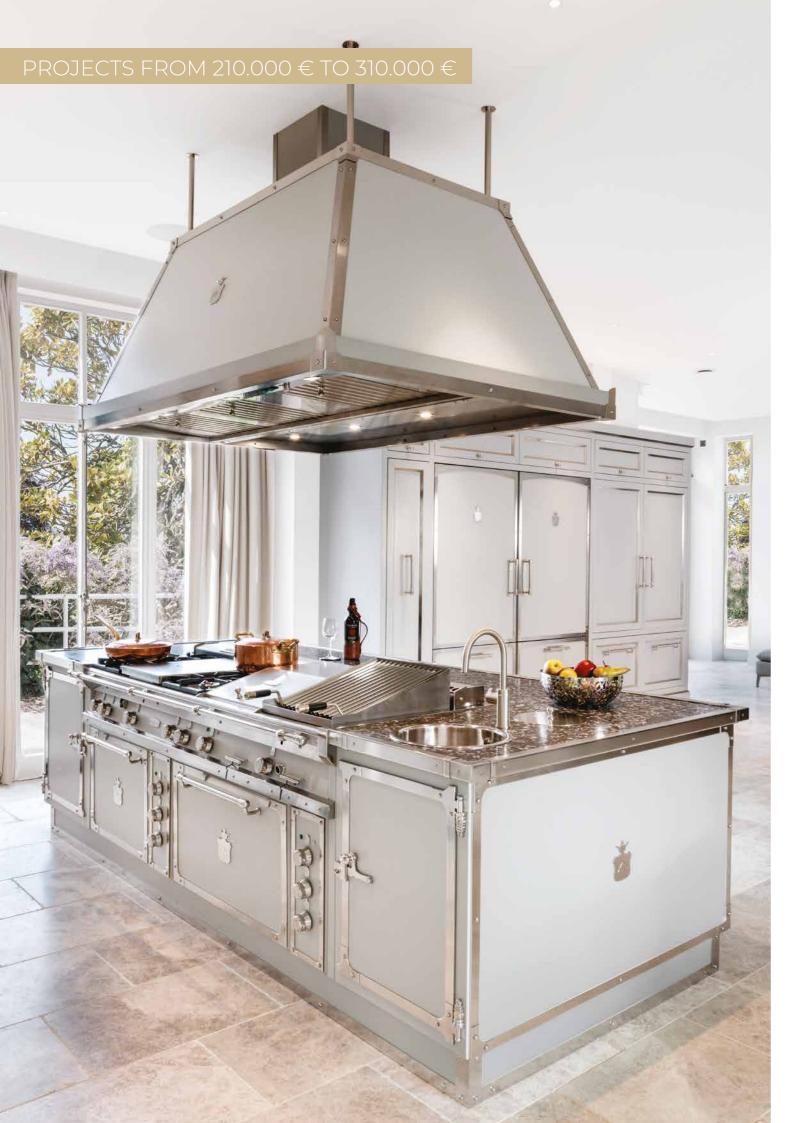

# TAILOR MADE PROJECTS APPROX. FROM 210.000 € TO 310.000 €

COMPLETE KITCHEN + APPLIANCES | APPROX. 15,5 LINEAR METERS (INCL. UPPER CABINETS AND COLUMNS)

COMPLETE KITCHEN + APPLIANCES | APPROX. 13,5 LINEAR METERS (INCL. UPPER CABINETS AND COLUMNS)