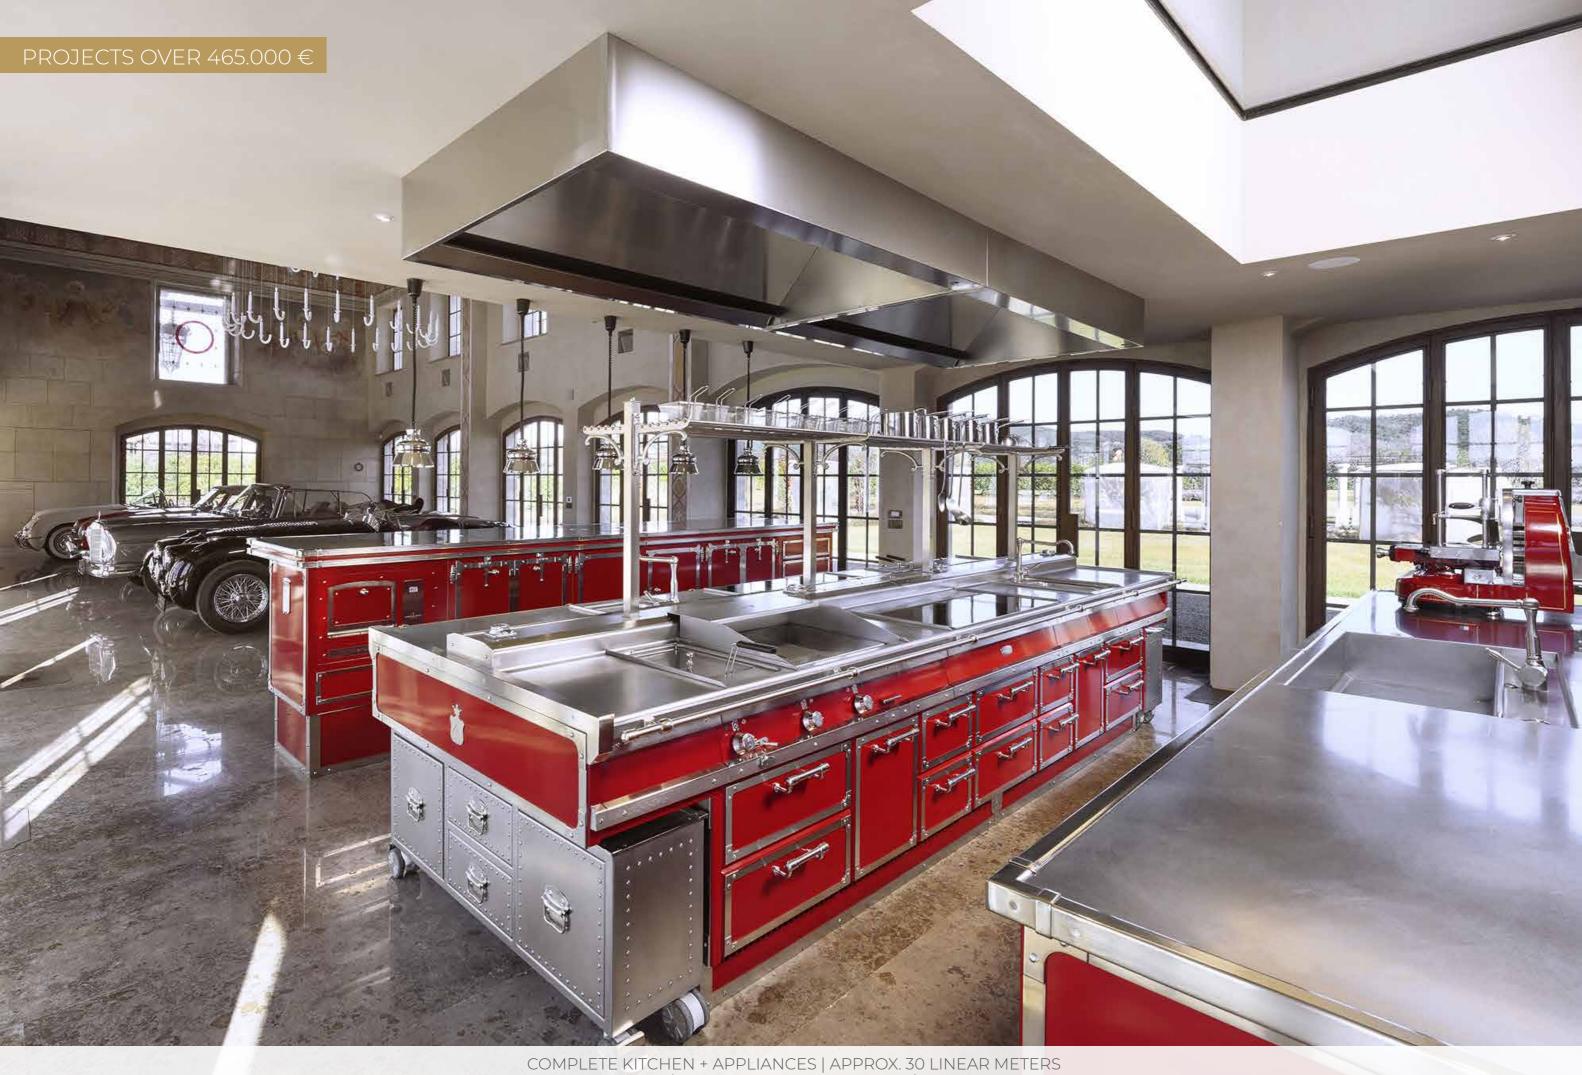

# TAILOR MADE PROJECTS APPROX. OVER 465.000 €

COMPLETE KITCHEN + APPLIANCES | APPROX. 30 LINEAR METERS (INCL. UPPER CABINETS AND COLUMNS)

COMPLETE KITCHEN + APPLIANCES | APPROX. 30 LINEAR METERS (INCL. UPPER CABINETS AND COLUMNS)