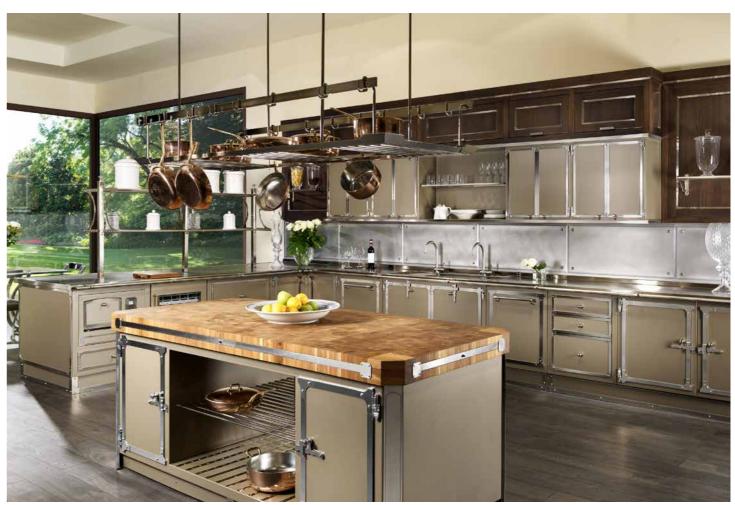

# TAILOR MADE PROJECTS APPROX. OVER 465.000 €

COMPLETE KITCHEN + APPLIANCES | APPROX. 30 LINEAR METERS (INCL. UPPER CABINETS AND COLUMNS)

COMPLETE KITCHEN + APPLIANCES | APPROX. 30 LINEAR METERS (INCL. UPPER CABINETS AND COLUMNS)