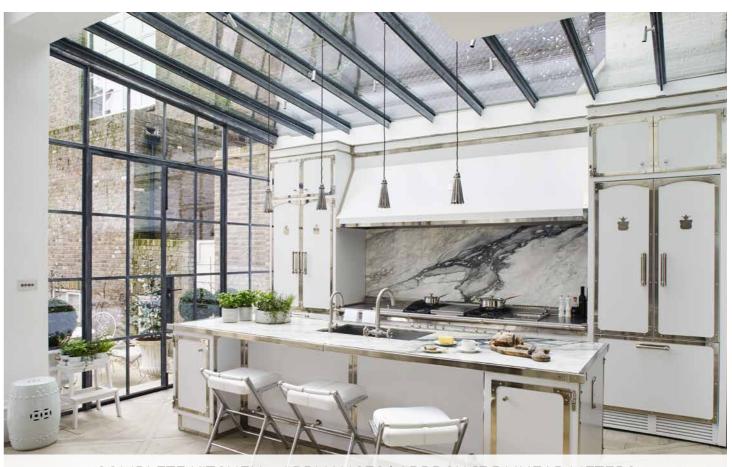

# TAILOR MADE PROJECTS APPROX. FROM 210.000 € TO 310.000 €

COMPLETE KITCHEN + APPLIANCES | APPROX. 15,5 LINEAR METERS (INCL. UPPER CABINETS AND COLUMNS)

COMPLETE KITCHEN + APPLIANCES | APPROX. 13,5 LINEAR METERS (INCL. UPPER CABINETS AND COLUMNS)

COMPLETE KITCHEN + APPLIANCES | APPROX. 11,5 LINEAR METERS

COMPLETE KITCHEN + APPLIANCES | APPROX. 11,5 LINEAR METERS (INCL. COLUMNS)

COMPLETE KITCHEN + APPLIANCES | APPROX. 14,5 LINEAR METERS (INCL. COLUMNS)