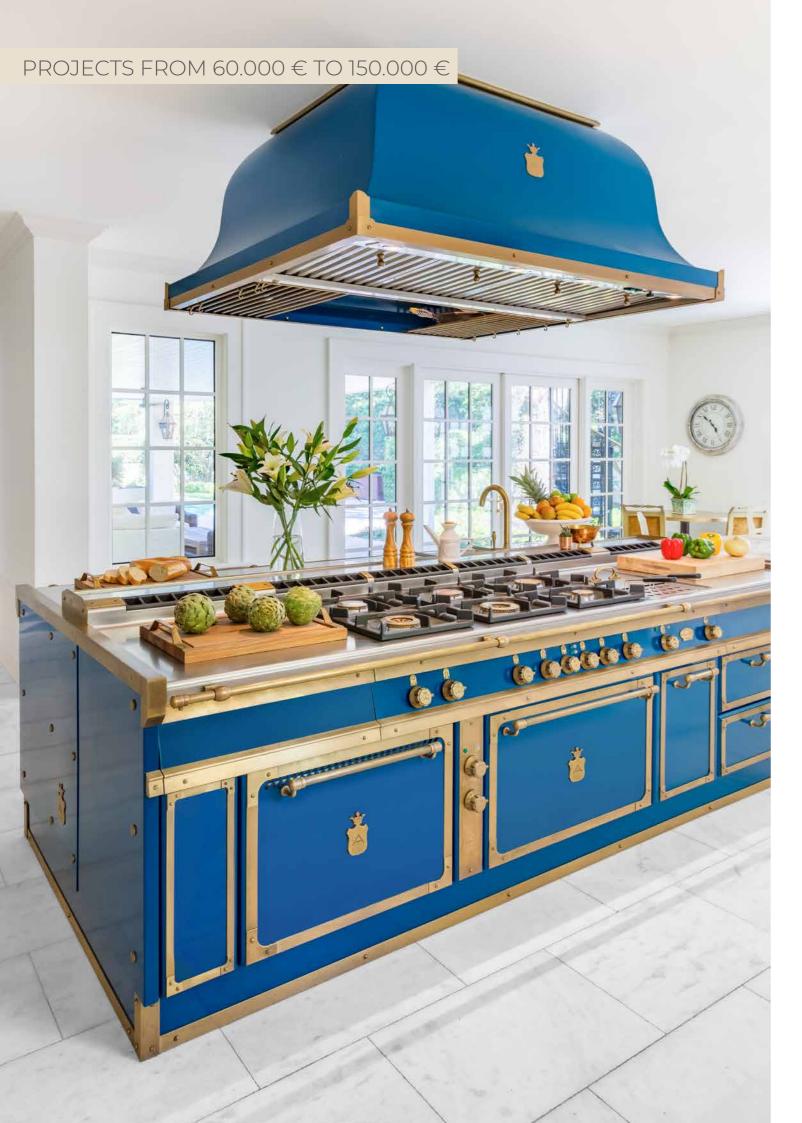

### INSPIRATIONAL DESIGN GUIDE

It's time to start designing. This inspirational design guide will help us understand the style of kitchen you would like. You will find a selection of very different projects and styles. Please can you pick out the pages you like so that we can start on your project.





# TAILOR MADE PROJECTS APPROX. UNDER 60.000 €













# TAILOR MADE PROJECTS APPROX. FROM 60.000 € TO 150.000 €























# TAILOR MADE PROJECTS APPROX. FROM 150.000 € TO 210.000 €



















# TAILOR MADE PROJECTS APPROX. FROM 210.000 € TO 310.000 €





COMPLETE KITCHEN + APPLIANCES | APPROX. 15,5 LINEAR METERS (INCL. UPPER CABINETS AND COLUMNS)







COMPLETE KITCHEN + APPLIANCES | APPROX. 13,5 LINEAR METERS (INCL. UPPER CABINETS AND COLUMNS)







COMPLETE KITCHEN + APPLIANCES | APPROX. 11,5 LINEAR METERS



COMPLETE KITCHEN + APPLIANCES | APPROX. 11,5 LINEAR METERS (INCL. COLUMNS)







COMPLETE KITCHEN + APPLIANCES | APPROX. 14,5 LINEAR METERS (INCL. COLUMNS)

# TAILOR MADE PROJECTS APPROX. FROM 310.000 € TO 465.000 €







COMPLETE KITCHEN + APPLIANCES | APPROX. 17,5 LINEAR METERS (INCL. UPPER CABINETS AND COLUMNS)







COMPLETE KITCHEN + APPLIANCES | APPROX. 24 LINEAR METER