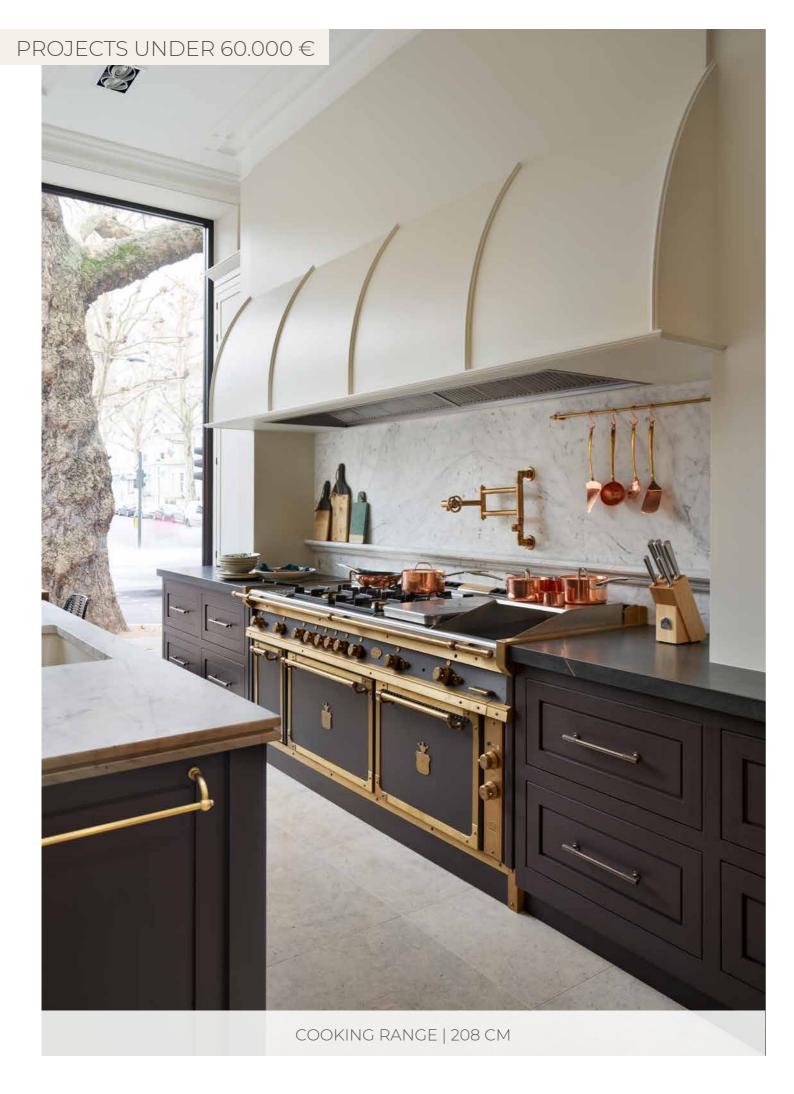

### INSPIRATIONAL DESIGN GUIDE

It's time to start designing. This inspirational design guide will help us understand the style of kitchen you would like. You will find a selection of very different projects and styles. Please can you pick out the pages you like so that we can start on your project.





# TAILOR MADE PROJECTS APPROX. UNDER 60.000 €













# TAILOR MADE PROJECTS APPROX. FROM 60.000 € TO 150.000 €























# TAILOR MADE PROJECTS APPROX. FROM 150.000 € TO 210.000 €



















# TAILOR MADE PROJECTS APPROX. FROM 210.000 € TO 310.000 €





COMPLETE KITCHEN + APPLIANCES | APPROX. 15,5 LINEAR METERS (INCL. UPPER CABINETS AND COLUMNS)







COMPLETE KITCHEN + APPLIANCES | APPROX. 13,5 LINEAR METERS (INCL. UPPER CABINETS AND COLUMNS)







COMPLETE KITCHEN + APPLIANCES | APPROX. 11,5 LINEAR METERS



COMPLETE KITCHEN + APPLIANCES | APPROX. 11,5 LINEAR METERS (INCL. COLUMNS)







COMPLETE KITCHEN + APPLIANCES | APPROX. 14,5 LINEAR METERS (INCL. COLUMNS)

# TAILOR MADE PROJECTS APPROX. FROM 310.000 € TO 465.000 €







COMPLETE KITCHEN + APPLIANCES | APPROX. 17,5 LINEAR METERS (INCL. UPPER CABIN