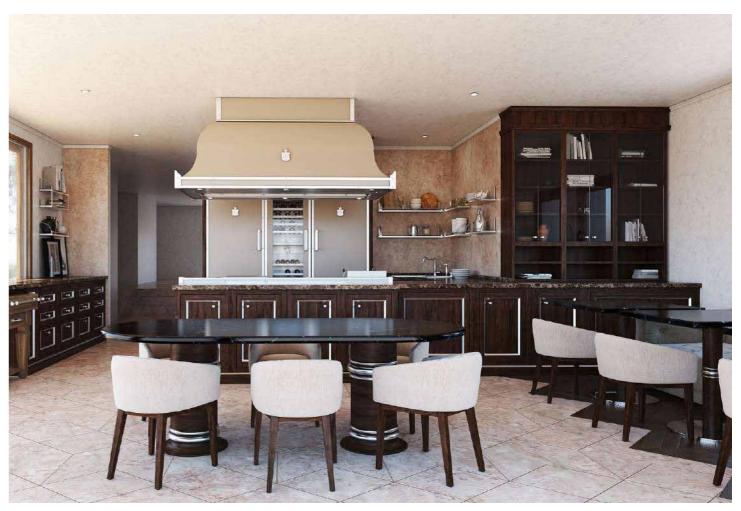

# TAILOR MADE PROJECTS APPROX. FROM 210.000 € TO 310.000 €

COMPLETE KITCHEN + APPLIANCES | APPROX. 15,5 LINEAR METERS (INCL. UPPER CABINETS AND COLUMNS)

COMPLETE KITCHEN + APPLIANCES | APPROX. 13,5 LINEAR METERS (INCL. UPPER CABINETS AND COLUMNS)

COMPLETE KITCHEN + APPLIANCES | APPROX. 11,5 LINEAR METERS

COMPLETE KITCHEN + APPLIANCES | APPROX. 11,5 LINEAR METERS (INCL. COLUMNS)

COMPLETE KITCHEN + APPLIANCES | APPROX. 14,5 LINEAR METERS (INCL. COLUMNS)