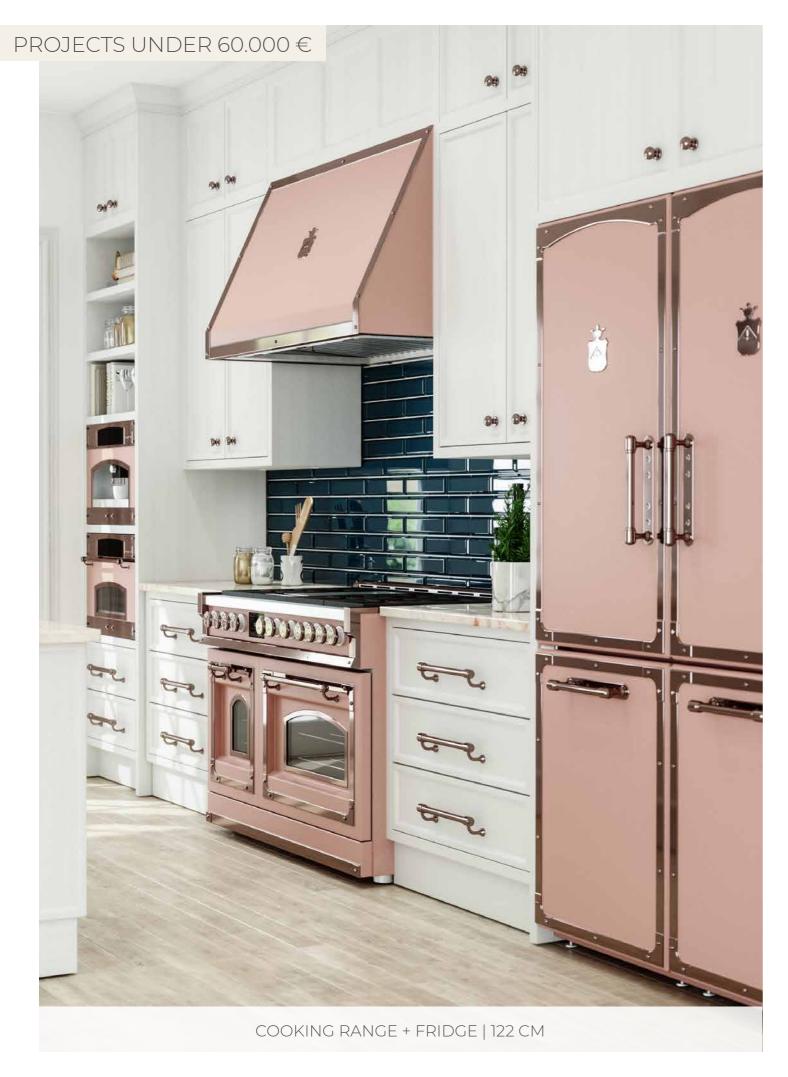

### INSPIRATIONAL DESIGN GUIDE

It's time to start designing. This inspirational design guide will help us understand the style of kitchen you would like. You will find a selection of very different projects and styles. Please can you pick out the pages you like so that we can start on your project.





# TAILOR MADE PROJECTS APPROX. UNDER 60.000 €













# TAILOR MADE PROJECTS APPROX. FROM 60.000 € TO 150.000 €























# TAILOR MADE PROJECTS APPROX. FROM 150.000 € TO 210.000 €



















# TAILOR MADE PROJECTS APPROX. FROM 210.000 € TO 310.000 €





COMPLETE KITCHEN + APPLIANCES | APPROX. 15,5 LINEAR METERS (INCL. UPPER CABINETS AND COLUMNS)







COMPLETE KITCHEN + APPLIANCES | APPROX. 13,5 LINEAR METERS (INCL. UPPER CABINETS AND COLUMNS)







COMPLETE KITCHEN + APPLIANCES | APPROX. 11,5 LINEAR METERS



COMPLETE KITCHEN + APPLIANCES | APPROX. 11,5 LINEAR METERS (INCL. COLUMNS)







COMPLETE KITCHEN + APPLIANCES | APPROX. 14,5 LINEAR METERS (INCL. COLUMNS)

# TAILOR MADE PROJECTS APPROX. FROM 310.000 € TO 465.000 €







COMPLETE KITCHEN + APPLIANCES | APPROX. 17,5 LINEAR METERS (INCL. UPPER CABINETS AND