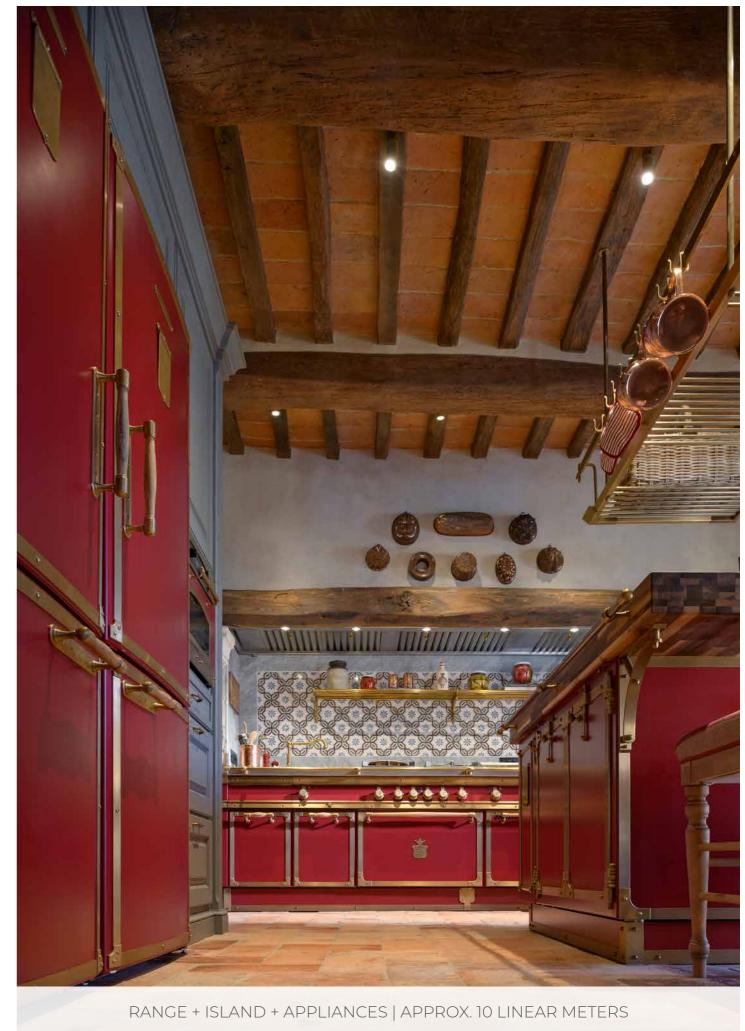

### INSPIRATIONAL DESIGN GUIDE

It's time to start designing. This inspirational design guide will help us understand the style of kitchen you would like. You will find a selection of very different projects and styles. Please can you pick out the pages you like so that we can start on your project.





# TAILOR MADE PROJECTS APPROX. UNDER 60.000 €













# TAILOR MADE PROJECTS APPROX. FROM 60.000 € TO 150.000 €























# TAILOR MADE PROJECTS APPROX. FROM 150.000 € TO 210.000 €



















# TAILOR MADE PROJECTS APPROX. FROM 210.000 € TO 310.000 €





COMPLETE KITCHEN + APPLIANCES | APPROX. 15,5 LINEAR METERS (INCL. UPPER CABINETS AND COLUMNS)







COMPLETE KITCHEN + APPLIANCES | APPROX. 13,5 LINEAR METERS (INCL. UPPER CABINETS AND COLUMNS)







COMPLETE KITCHEN + APPLIANCES | APPROX. 11,5 LINEAR METERS



COMPLETE KITCHEN + APPLIANCES | APPROX. 11,5 LINEAR METERS (INCL. COLUMNS)







COMPLETE KITCHEN + APPLIANCES | APPROX. 14,5 LINEAR METERS (INCL. COLUMNS)

# TAILOR MADE PROJECTS APPROX. FROM 310.000 € TO 465.000 €







COMPLETE KITCHEN + APPLIANCES | APPROX. 17,5 LINEAR METERS (INCL. UPPER CABINETS AND COLUMNS)







COMPLETE KITCHEN + APPLIANCES | APPROX. 24 LINEAR METERS (INCL. UPP