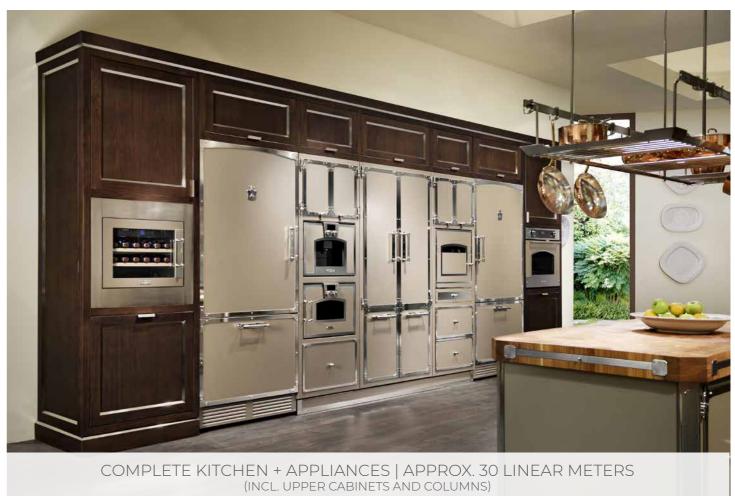

# TAILOR MADE PROJECTS APPROX. OVER 465.000 €

COMPLETE KITCHEN + APPLIANCES | APPROX. 30 LINEAR METERS (INCL. UPPER CABINETS AND COLUMNS)

COMPLETE KITCHEN + APPLIANCES | APPROX. 30 LINEAR METERS (INCL. UPPER CABINETS AND COLUMNS)