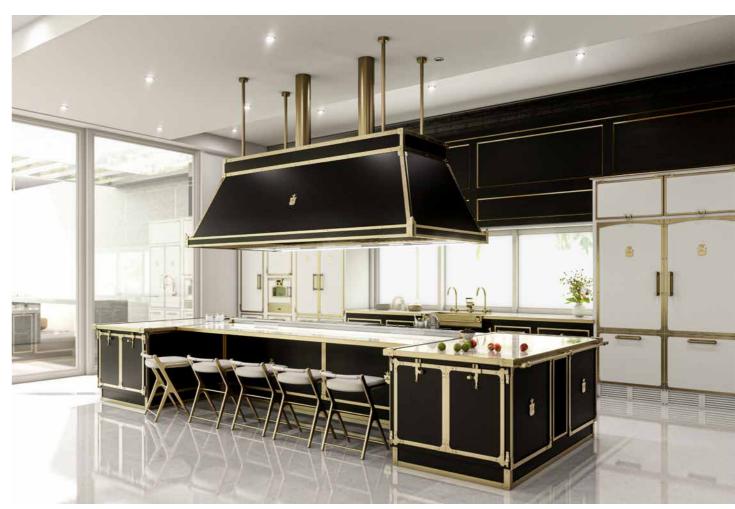

# TAILOR MADE PROJECTS APPROX. OVER 465.000 €

COMPLETE KITCHEN + APPLIANCES | APPROX. 30 LINEAR METERS (INCL. UPPER CABINETS AND COLUMNS)

COMPLETE KITCHEN + APPLIANCES | APPROX. 30 LINEAR METERS (INCL. UPPER CABINETS AND COLUMNS)

COMPLETE KITCHEN + APPLIANCES | APPROX. 31 LINEAR METERS (INCL. UPPER CABINETS AND COLUMNS)

COMPLETE KITCHEN + APPLIANCES | APPROX. 31 LINEAR METERS (INCL. UPPER CABINETS AND COLUMNS)

COMPLETE KITCHEN + APPLIANCES | APPROX. 28 LINEAR METERS (INCL. UPPER CABINETS AND COLUMNS)