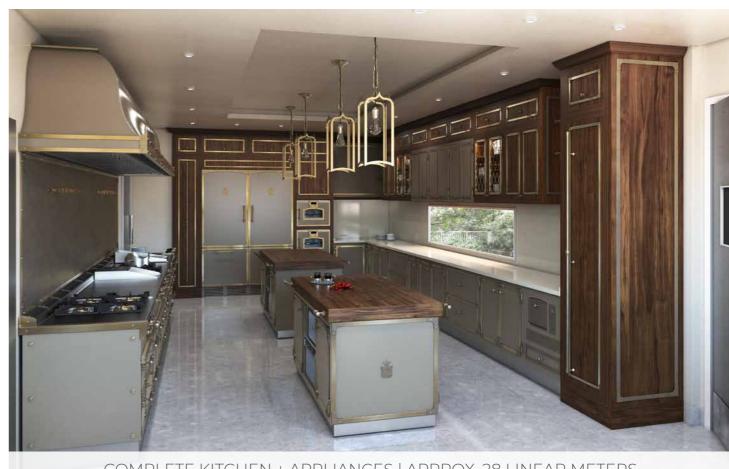

COMPLETE KITCHEN + APPLIANCES | APPROX. 31 LINEAR METERS (INCL. UPPER CABINETS AND COLUMNS)

COMPLETE KITCHEN + APPLIANCES | APPROX. 31 LINEAR METERS (INCL. UPPER CABINETS AND COLUMNS)

COMPLETE KITCHEN + APPLIANCES | APPROX. 28 LINEAR METERS (INCL. UPPER CABINETS AND COLUMNS)

COMPLETE KITCHEN + APPLIANCES | APPROX. 28 LINEAR METERS (INCL. UPPER CABINETS AND COLUMNS)

COMPLETE KITCHEN + APPLIANCES | APPROX. 58 LINEAR METERS (INCL. UPPER CABINETS AND COLUMNS)

COMPLETE KITCHEN + APPLIANCES | APPROX. 55 LINEAR METERS (INCL. UPPER CABINETS AND COLUMNS)