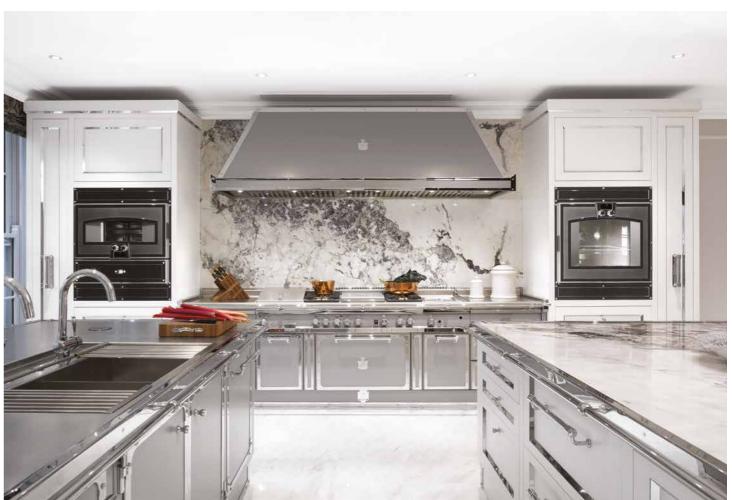

# TAILOR MADE PROJECTS APPROX. OVER 465.000 €

COMPLETE KITCHEN + APPLIANCES | APPROX. 30 LINEAR METERS (INCL. UPPER CABINETS AND COLUMNS)

COMPLETE KITCHEN + APPLIANCES | APPROX. 30 LINEAR METERS (INCL. UPPER CABINETS AND COLUMNS)