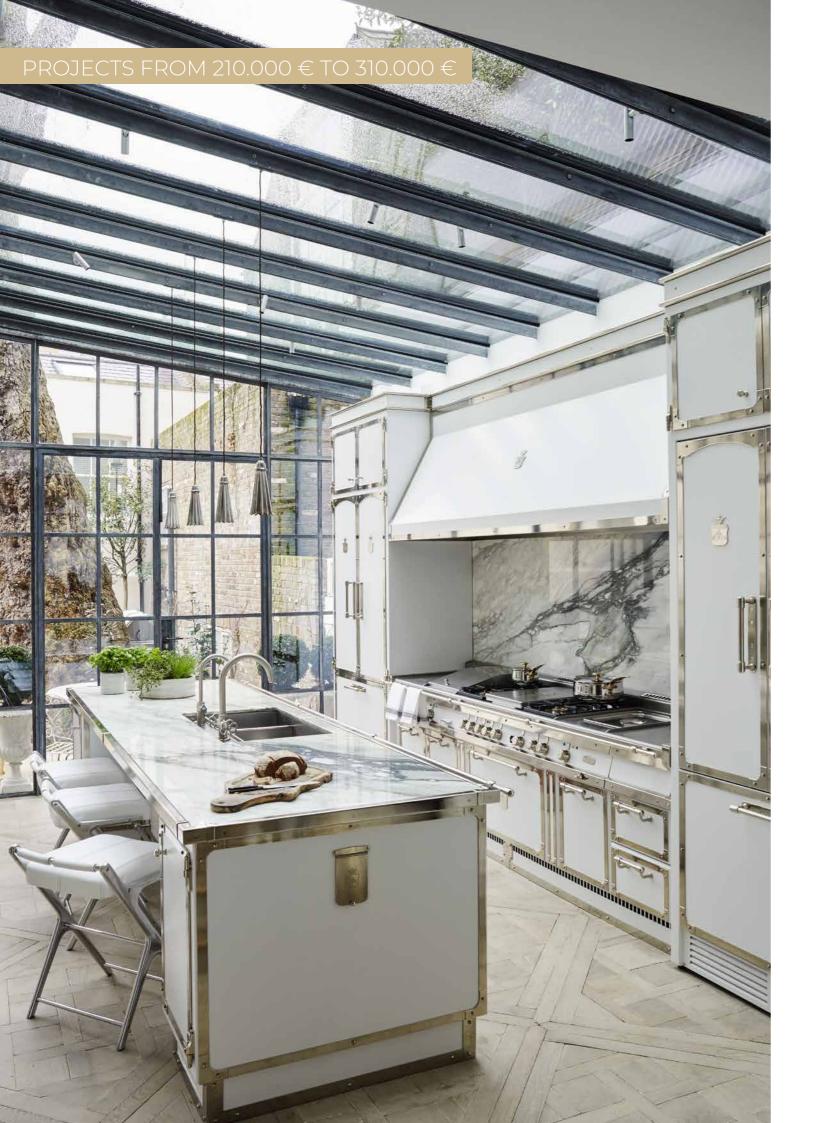

# TAILOR MADE PROJECTS APPROX. FROM 210.000 € TO 310.000 €

COMPLETE KITCHEN + APPLIANCES | APPROX. 15,5 LINEAR METERS (INCL. UPPER CABINETS AND COLUMNS)

COMPLETE KITCHEN + APPLIANCES | APPROX. 13,5 LINEAR METERS (INCL. UPPER CABINETS AND COLUMNS)