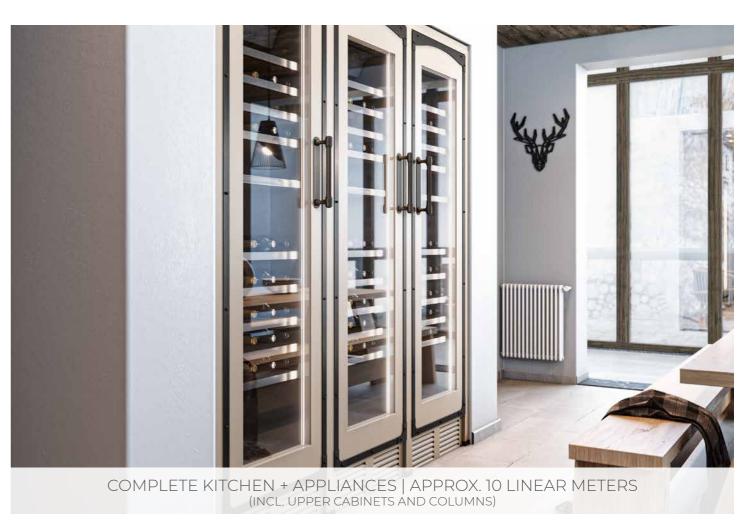

### INSPIRATIONAL DESIGN GUIDE

It's time to start designing. This inspirational design guide will help us understand the style of kitchen you would like. You will find a selection of very different projects and styles. Please can you pick out the pages you like so that we can start on your project.





# TAILOR MADE PROJECTS APPROX. UNDER 60.000 €













# TAILOR MADE PROJECTS APPROX. FROM 60.000 € TO 150.000 €























# TAILOR MADE PROJECTS APPROX. FROM 150.000 € TO 210.000 €



















# TAILOR MADE PROJECTS APPROX. FROM 210.000 € TO 310.000 €





COMPLETE KITCHEN + APPLIANCES | APPROX. 15,5 LINEAR METERS (INCL. UPPER CABINETS AND COLUMNS)







COMPLETE KITCHEN + APPLIANCES | APPROX. 13,5 LINEAR METERS (INCL. UPPER CABINETS AND COLUMNS)







COMPLETE KITCHEN + APPLIANCES | APPROX. 11,5 LINEAR METERS



COMPLETE KITCHEN + APPLIANCES | APPROX. 11,5 LINEAR METERS (INCL. COLUMNS)







COMPLETE KITCHEN + APPLIANCES | APPROX. 14,5 LINEAR METERS (INCL. COLUMNS)

# TAILOR MADE PROJECTS APPROX. FROM 310.000 € TO 465.000 €







COMPLETE KITCHEN + APPLIANCES | APPROX. 17,5 LINEAR METERS (INCL. UPPER CABINETS AND COLUMNS)







COMPLETE KITCHEN + APPLIANCES | APPROX. 24 LINEAR M