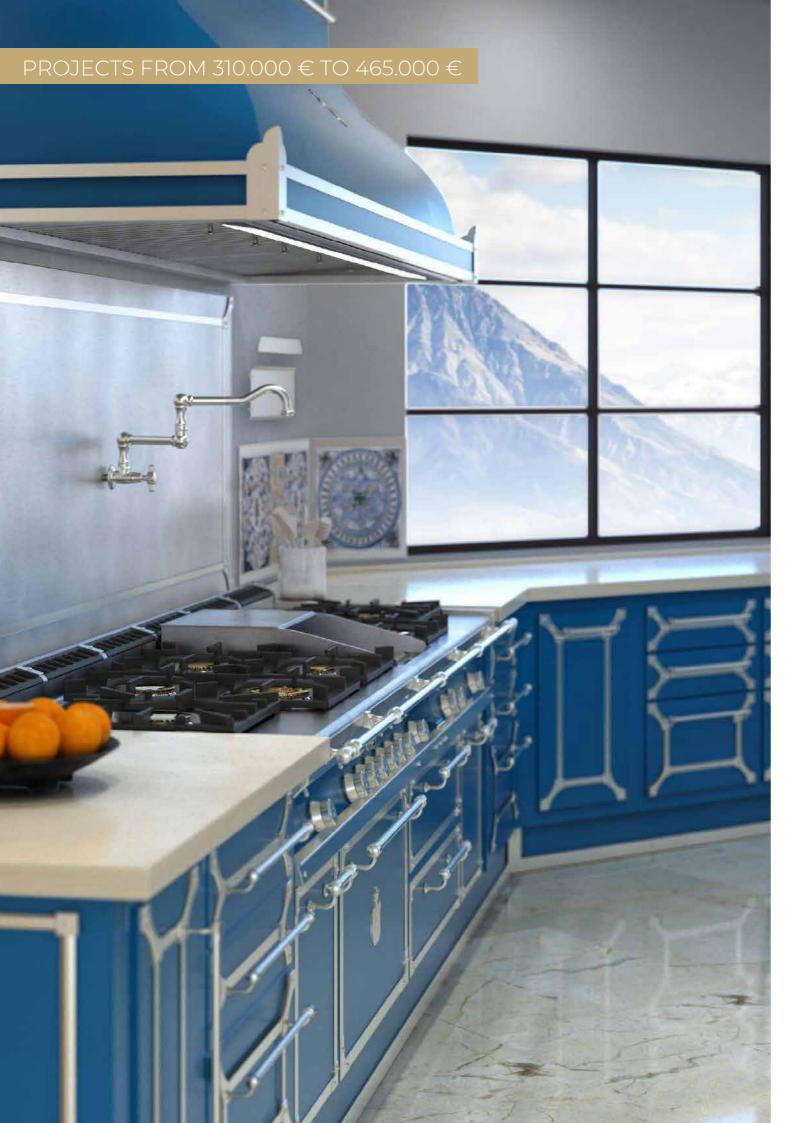

# TAILOR MADE PROJECTS APPROX. FROM 310.000 € TO 465.000 €

COMPLETE KITCHEN + APPLIANCES | APPROX. 17,5 LINEAR METERS (INCL. UPPER CABINETS AND COLUMNS)

COMPLETE KITCHEN + APPLIANCES | APPROX. 24 LINEAR METERS (INCL. UPPER CABINETS AND COLUMNS)