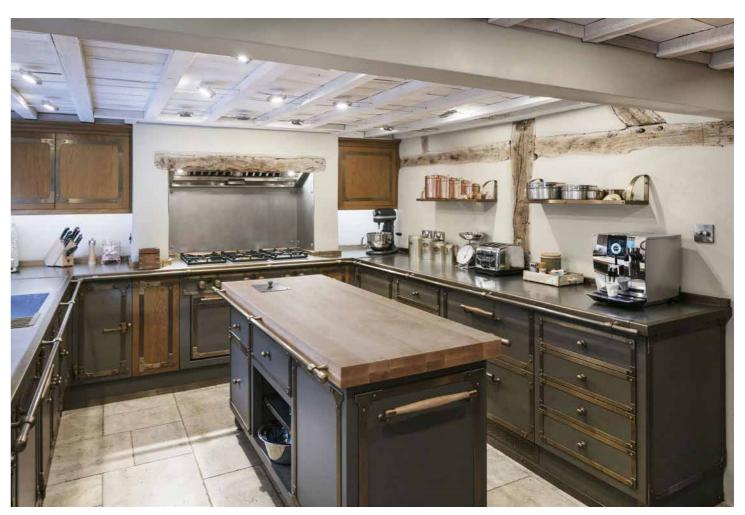

### INSPIRATIONAL DESIGN GUIDE

It's time to start designing. This inspirational design guide will help us understand the style of kitchen you would like. You will find a selection of very different projects and styles. Please can you pick out the pages you like so that we can start on your project.





# TAILOR MADE PROJECTS APPROX. UNDER 60.000 €













# TAILOR MADE PROJECTS APPROX. FROM 60.000 € TO 150.000 €























# TAILOR MADE PROJECTS APPROX. FROM 150.000 € TO 210.000 €



















# TAILOR MADE PROJECTS APPROX. FROM 210.000 € TO 310.000 €





COMPLETE KITCHEN + APPLIANCES | APPROX. 15,5 LINEAR METERS (INCL. UPPER CABINETS AND COLUMNS)







COMPLETE KITCHEN + APPLIANCES | APPROX. 13,5 LINEAR METERS (INCL. UPPER CABINETS AND COLUMNS)







COMPLETE KITCHEN + APPLIANCES | APPROX. 11,5 LINEAR METERS



COMPLETE KITCHEN + APPLIANCES | APPROX. 11,5 LINEAR METERS (INCL. COLUMNS)







COMPLETE KITCHEN + APPLIANCES | APPROX. 14,5 LINEAR METERS (INCL. COLUMNS)

# TAILOR MADE PROJECTS APPROX. FROM 310.000 € TO 465.000 €







COMPLETE KITCHEN + APPLIANCES | APPROX. 17,5 LINEAR METERS (INCL. UPPER CABINETS AND COLUMNS)







COMPLETE KITCHEN + APPLIANCES | APPROX. 24 LINEAR METERS (INCL. UPPER CABINETS AND COLUMNS)







COMPLETE KITCHEN + APPLIANCES | APPROX