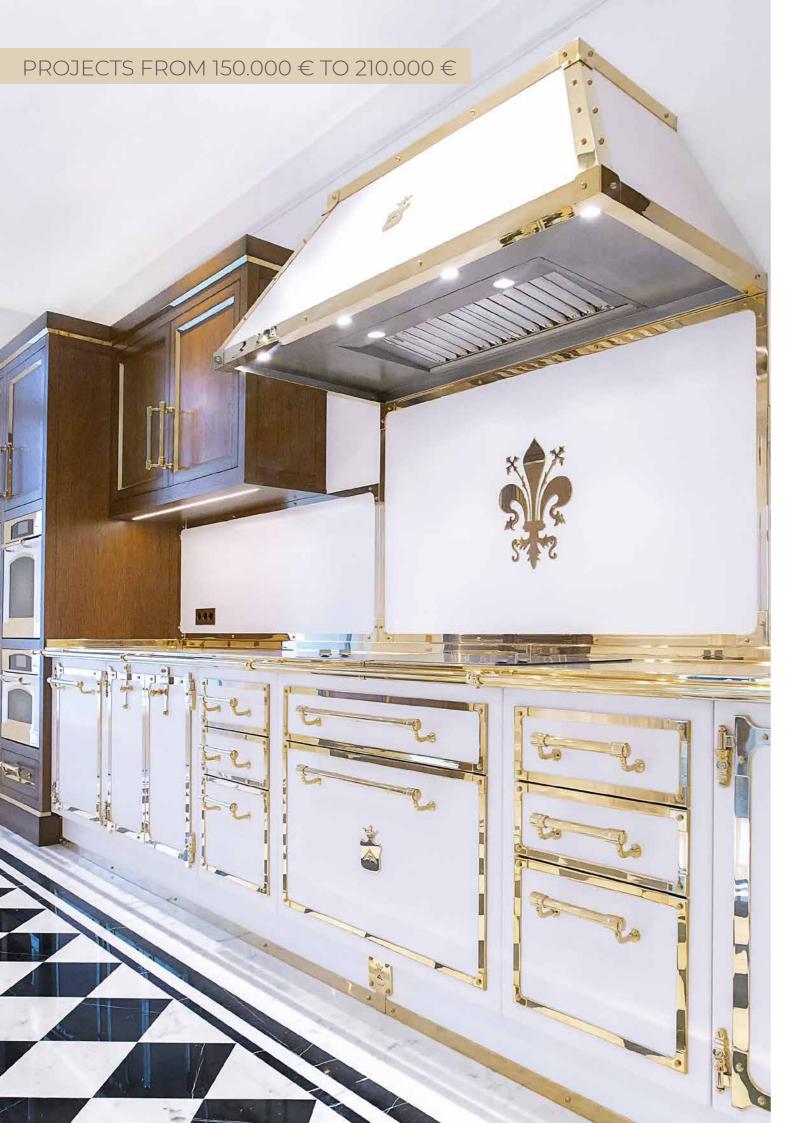

### INSPIRATIONAL DESIGN GUIDE

It's time to start designing. This inspirational design guide will help us understand the style of kitchen you would like. You will find a selection of very different projects and styles. Please can you pick out the pages you like so that we can start on your project.





# TAILOR MADE PROJECTS APPROX. UNDER 60.000 €













# TAILOR MADE PROJECTS APPROX. FROM 60.000 € TO 150.000 €























# TAILOR MADE PROJECTS APPROX. FROM 150.000 € TO 210.000 €



















# TAILOR MADE PROJECTS APPROX. FROM 210.000 € TO 310.000 €





COMPLETE KITCHEN + APPLIANCES | APPROX. 15,5 LINEAR METERS (INCL. UPPER CABINETS AND COLUMNS)







COMPLETE KITCHEN + APPLIANCES | APPROX. 13,5 LINEAR METERS (INCL. UPPER CABINETS AND COLUMNS)







COMPLETE KITCHEN + APPLIANCES | APPROX. 11,5 LINEAR METERS



COMPLETE KITCHEN + APPLIANCES | APPROX. 11,5 LINEAR METERS (INCL. COLUMNS)







COMPLETE KITCHEN + APPLIANCES | APPROX. 14,5 LINEAR METERS (INCL. COLUMNS)

# TAILOR MADE PROJECTS APPROX. FROM 310.000 € TO 465.000 €







COMPLETE KITCHEN + APPLIANCES | APPROX. 17,5 LINEAR METERS (INCL. UPPER CABINETS AND COLUMNS)







COMPLETE KITCHEN + APPLIANCES | APPROX. 24 LINEAR METERS (INCL. UPPER CABINETS AND COLUMNS)







COMPLETE KITCHEN + APPLIANCES