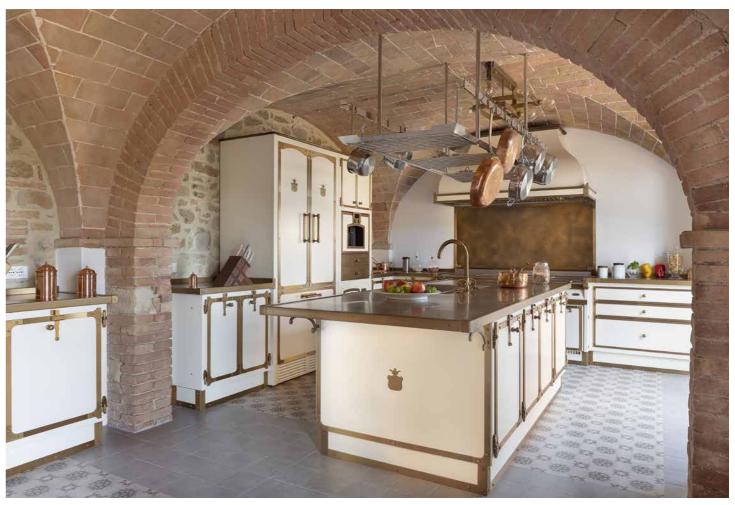

# TAILOR MADE PROJECTS APPROX. FROM 310.000 € TO 465.000 €

COMPLETE KITCHEN + APPLIANCES | APPROX. 17,5 LINEAR METERS (INCL. UPPER CABINETS AND COLUMNS)

COMPLETE KITCHEN + APPLIANCES | APPROX. 24 LINEAR METERS (INCL. UPPER CABINETS AND COLUMNS)