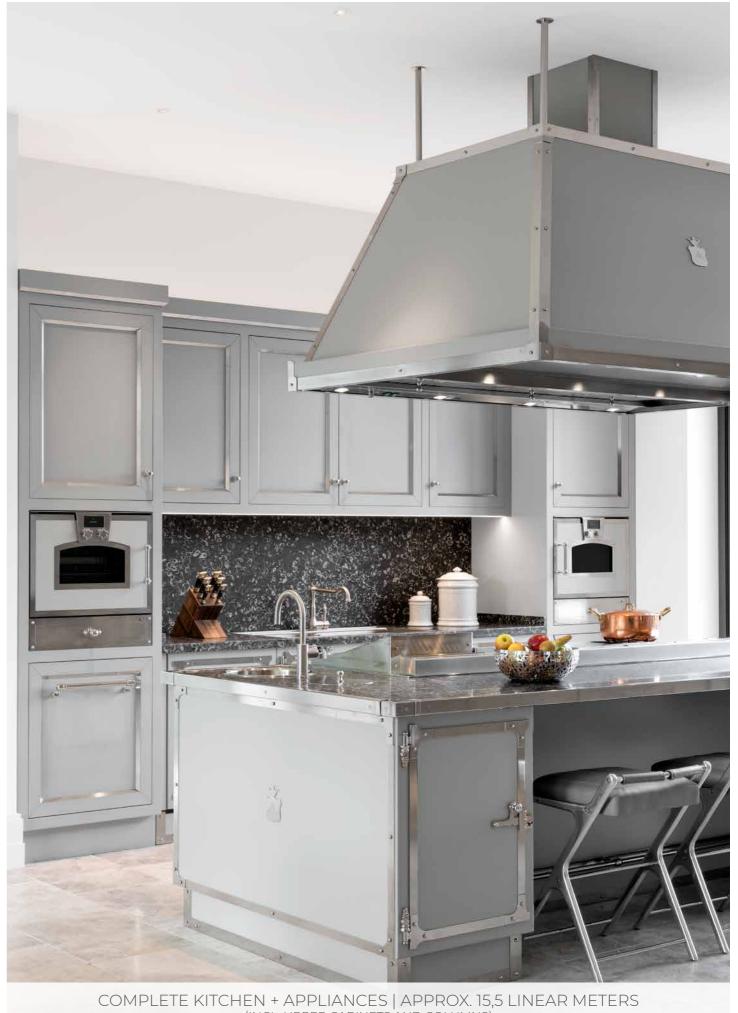

# TAILOR MADE PROJECTS APPROX. FROM 210.000 € TO 310.000 €

COMPLETE KITCHEN + APPLIANCES | APPROX. 15,5 LINEAR METERS (INCL. UPPER CABINETS AND COLUMNS)

COMPLETE KITCHEN + APPLIANCES | APPROX. 13,5 LINEAR METERS (INCL. UPPER CABINETS AND COLUMNS)