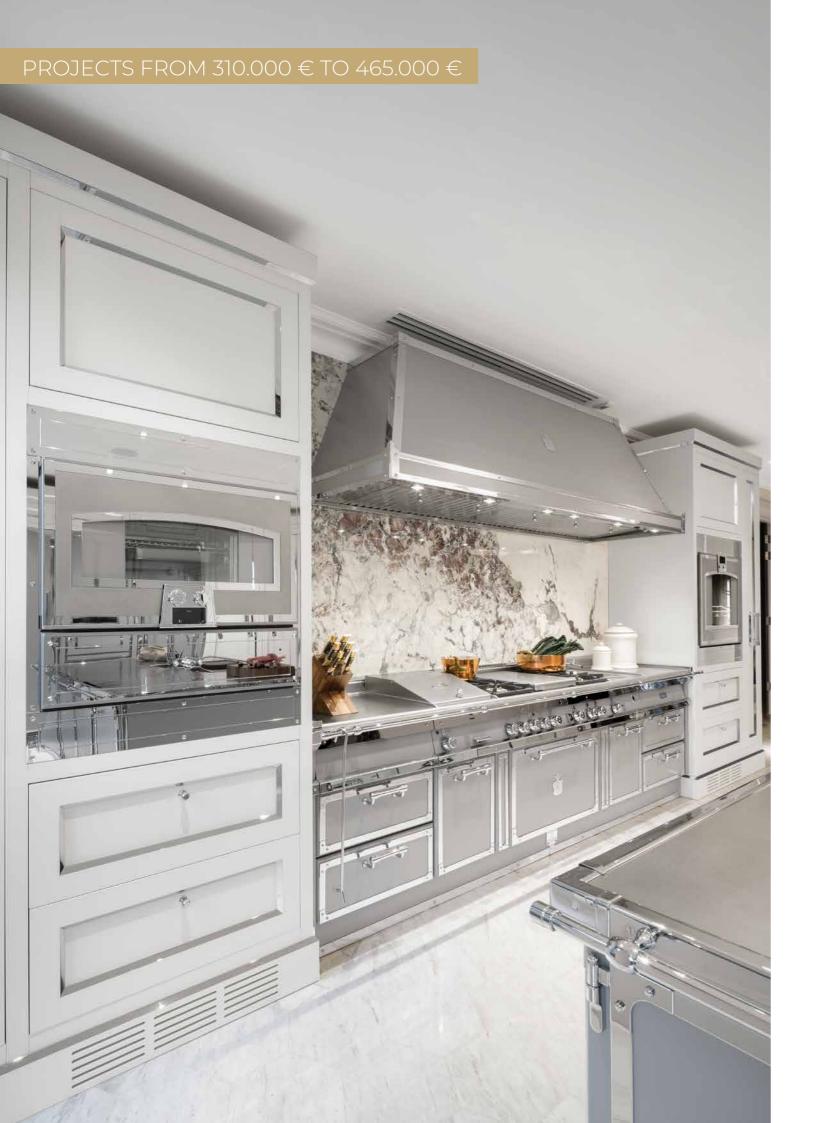

# TAILOR MADE PROJECTS APPROX. FROM 310.000 € TO 465.000 €

COMPLETE KITCHEN + APPLIANCES | APPROX. 17,5 LINEAR METERS (INCL. UPPER CABINETS AND COLUMNS)

COMPLETE KITCHEN + APPLIANCES | APPROX. 24 LINEAR METERS (INCL. UPPER CABINETS AND COLUMNS)