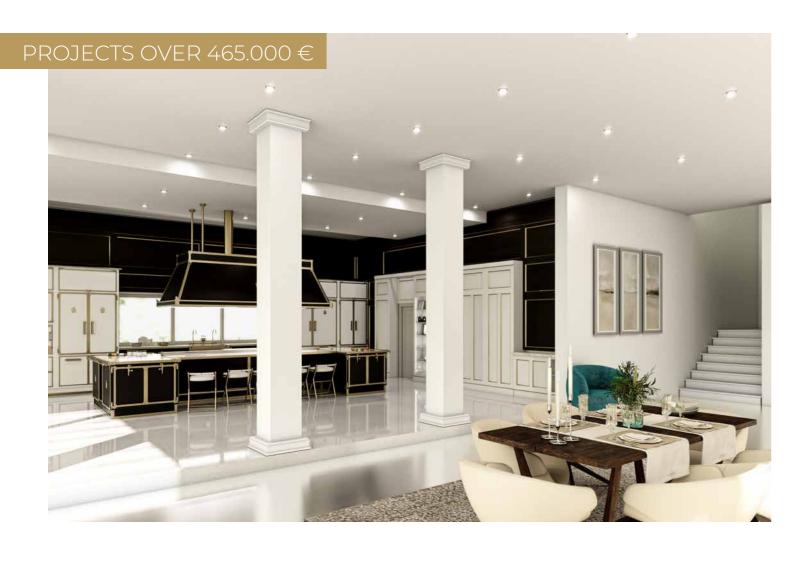

# TAILOR MADE PROJECTS APPROX. OVER 465.000 €

COMPLETE KITCHEN + APPLIANCES | APPROX. 30 LINEAR METERS (INCL. UPPER CABINETS AND COLUMNS)

COMPLETE KITCHEN + APPLIANCES | APPROX. 30 LINEAR METERS (INCL. UPPER CABINETS AND COLUMNS)

COMPLETE KITCHEN + APPLIANCES | APPROX. 31 LINEAR METERS (INCL. UPPER CABINETS AND COLUMNS)

COMPLETE KITCHEN + APPLIANCES | APPROX. 31 LINEAR METERS (INCL. UPPER CABINETS AND COLUMNS)

COMPLETE KITCHEN + APPLIANCES | APPROX. 28 LINEAR METERS (INCL. UPPER CABINETS AND COLUMNS)