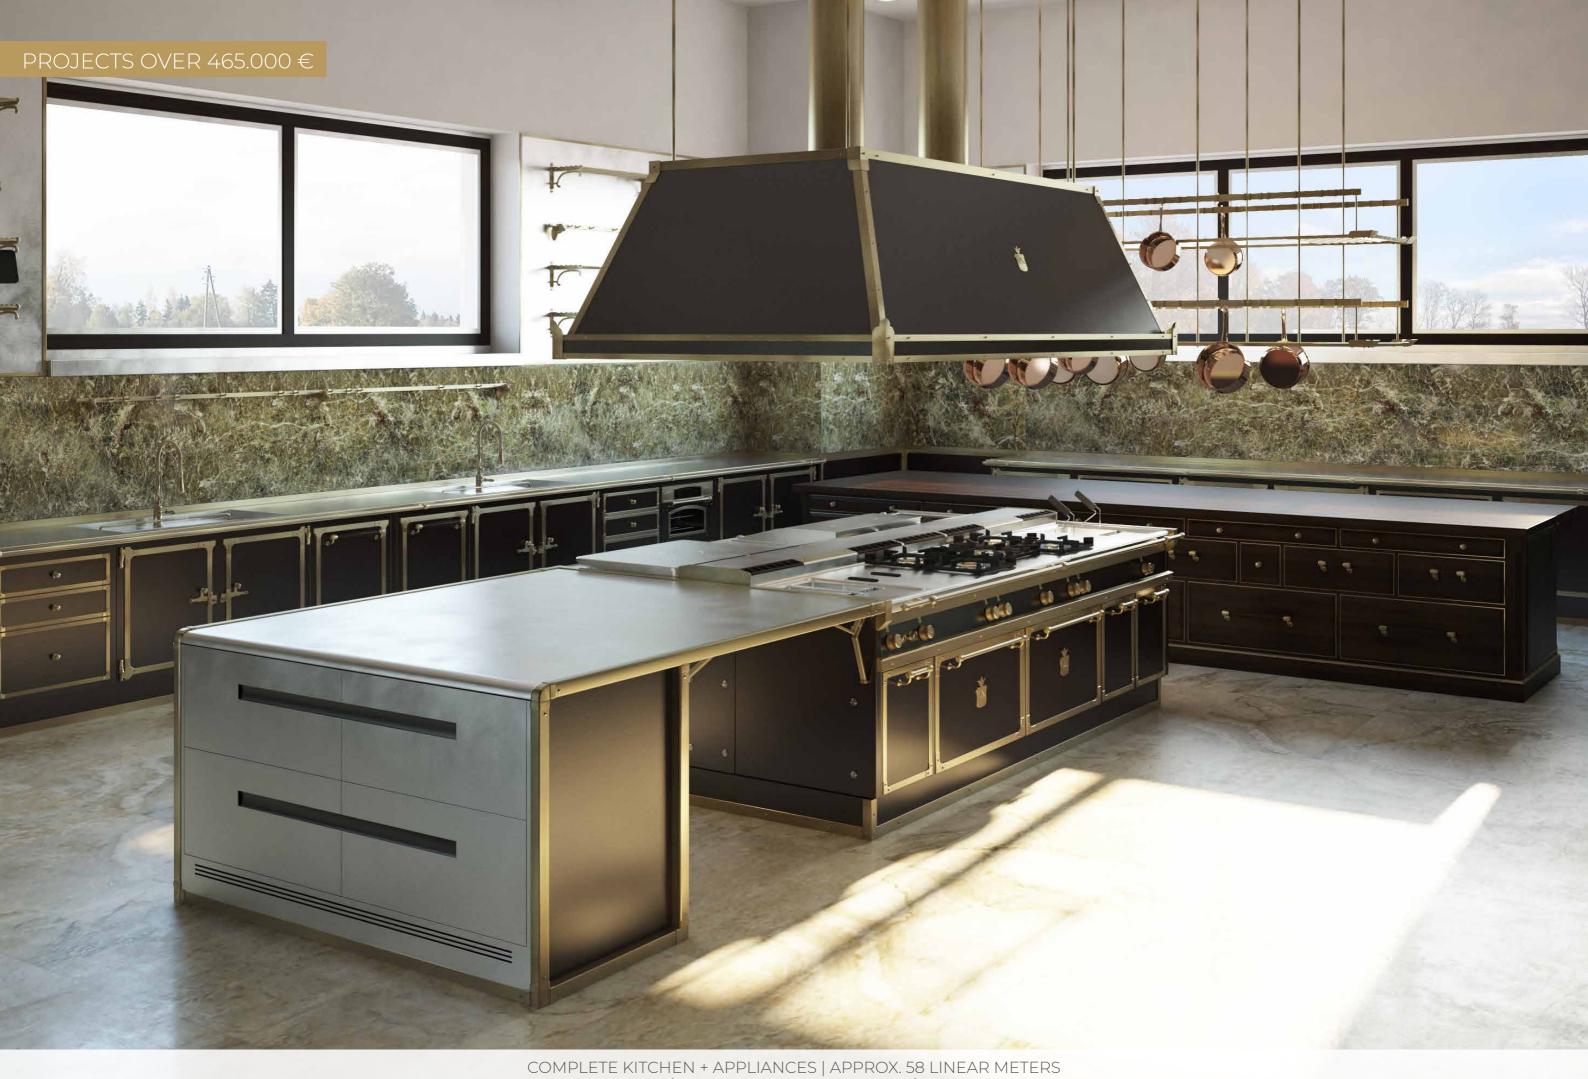

COMPLETE KITCHEN + APPLIANCES | APPROX. 28 LINEAR METERS (INCL. UPPER CABINETS AND COLUMNS)

COMPLETE KITCHEN + APPLIANCES | APPROX. 58 LINEAR METERS (INCL. UPPER CABINETS AND COLUMNS)

COMPLETE KITCHEN + APPLIANCES | APPROX. 55 LINEAR METERS (INCL. UPPER CABINETS AND COLUMNS)