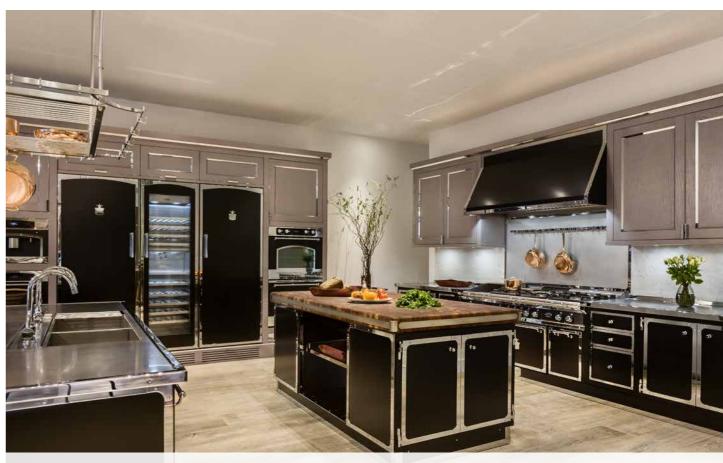

# TAILOR MADE PROJECTS APPROX. FROM 310.000 € TO 465.000 €

COMPLETE KITCHEN + APPLIANCES | APPROX. 17,5 LINEAR METERS (INCL. UPPER CABINETS AND COLUMNS)

COMPLETE KITCHEN + APPLIANCES | APPROX. 24 LINEAR METERS (INCL. UPPER CABINETS AND COLUMNS)