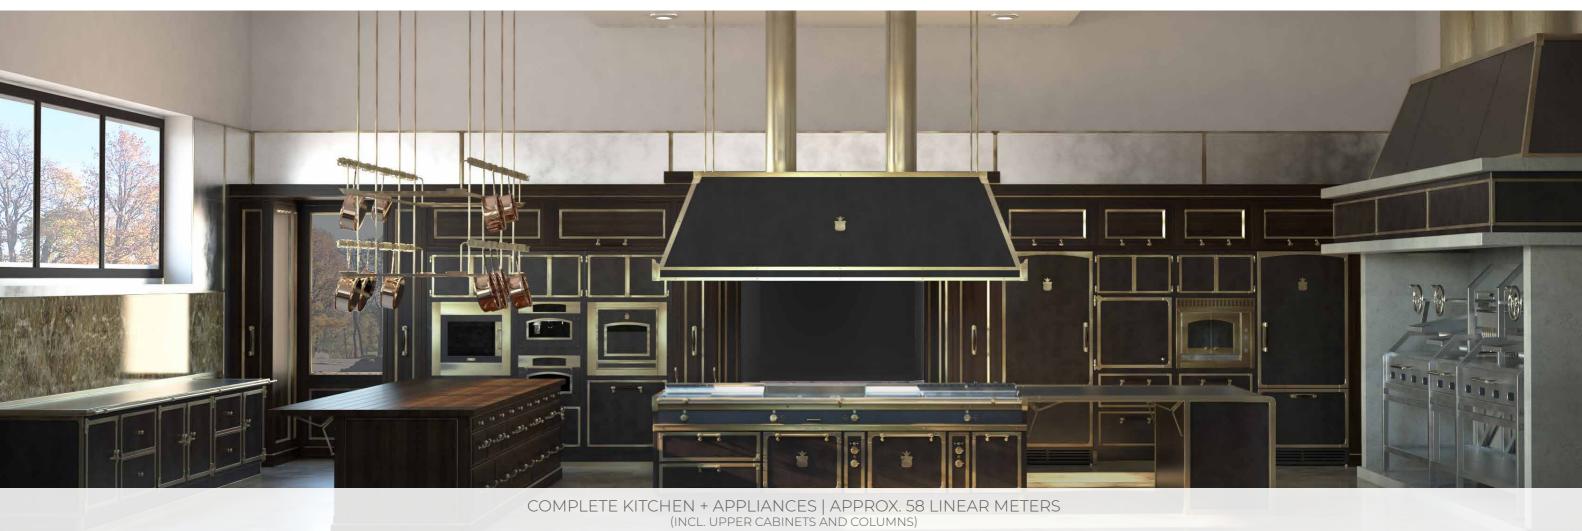

COMPLETE KITCHEN + APPLIANCES | APPROX. 28 LINEAR METERS (INCL. UPPER CABINETS AND COLUMNS)

COMPLETE KITCHEN + APPLIANCES | APPROX. 58 LINEAR METERS (INCL. UPPER CABINETS AND COLUMNS)

COMPLETE KITCHEN + APPLIANCES | APPROX. 55 LINEAR METERS (INCL. UPPER CABINETS AND COLUMNS)