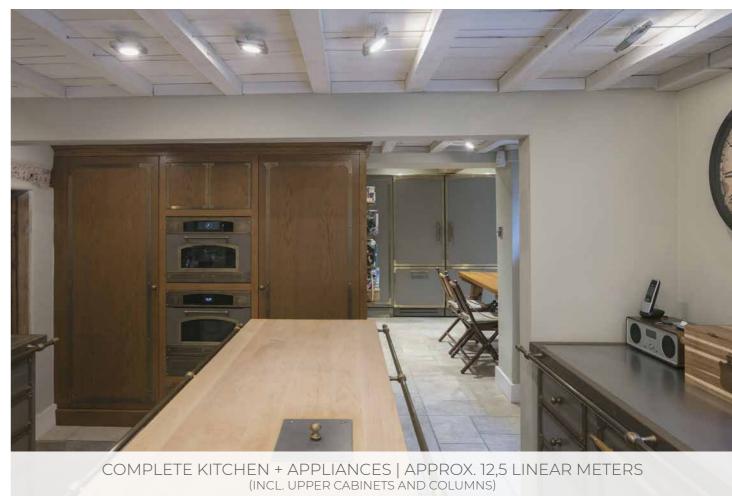

# TAILOR MADE PROJECTS APPROX. FROM 60.000 € TO 150.000 €

COMPLETE KITCHEN + APPLIANCES | APPROX. 11,5 LINEAR METERS

COMPLETE KITCHEN + APPLIANCES | APPROX. 11,5 LINEAR METERS (INCL. COLUMNS)

COMPLETE KITCHEN + APPLIANCES | APPROX. 14,5 LINEAR METERS (INCL. COLUMNS)