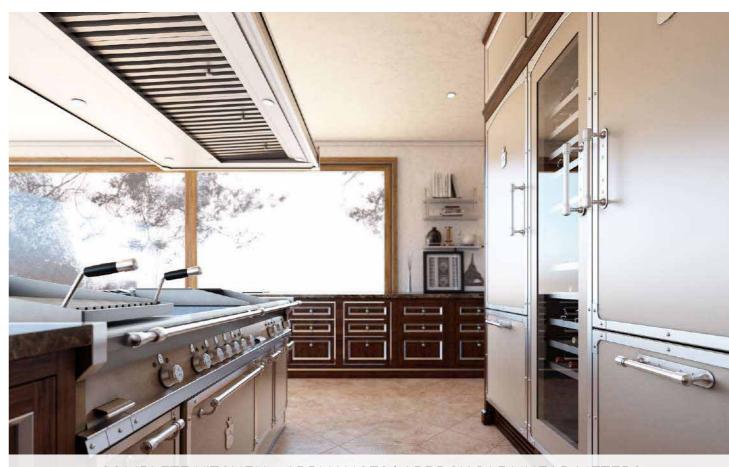

# TAILOR MADE PROJECTS APPROX. FROM 310.000 € TO 465.000 €

COMPLETE KITCHEN + APPLIANCES | APPROX. 17,5 LINEAR METERS (INCL. UPPER CABINETS AND COLUMNS)

COMPLETE KITCHEN + APPLIANCES | APPROX. 24 LINEAR METERS (INCL. UPPER CABINETS AND COLUMNS)