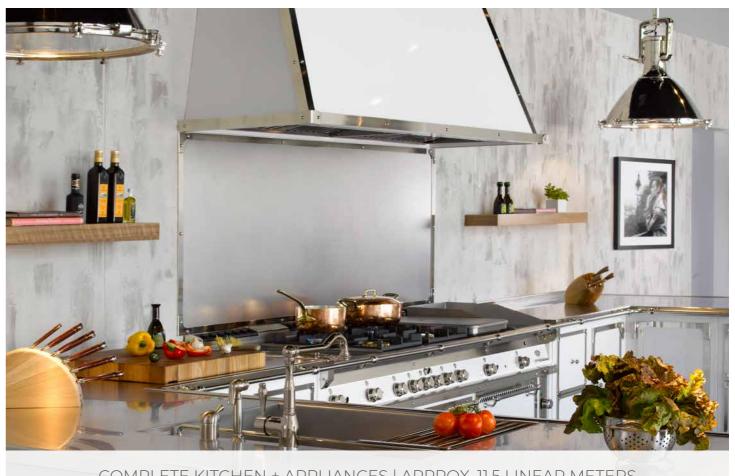

COMPLETE KITCHEN + APPLIANCES | APPROX. 11,5 LINEAR METERS

COMPLETE KITCHEN + APPLIANCES | APPROX. 11,5 LINEAR METERS (INCL. COLUMNS)

COMPLETE KITCHEN + APPLIANCES | APPROX. 14,5 LINEAR METERS (INCL. COLUMNS)