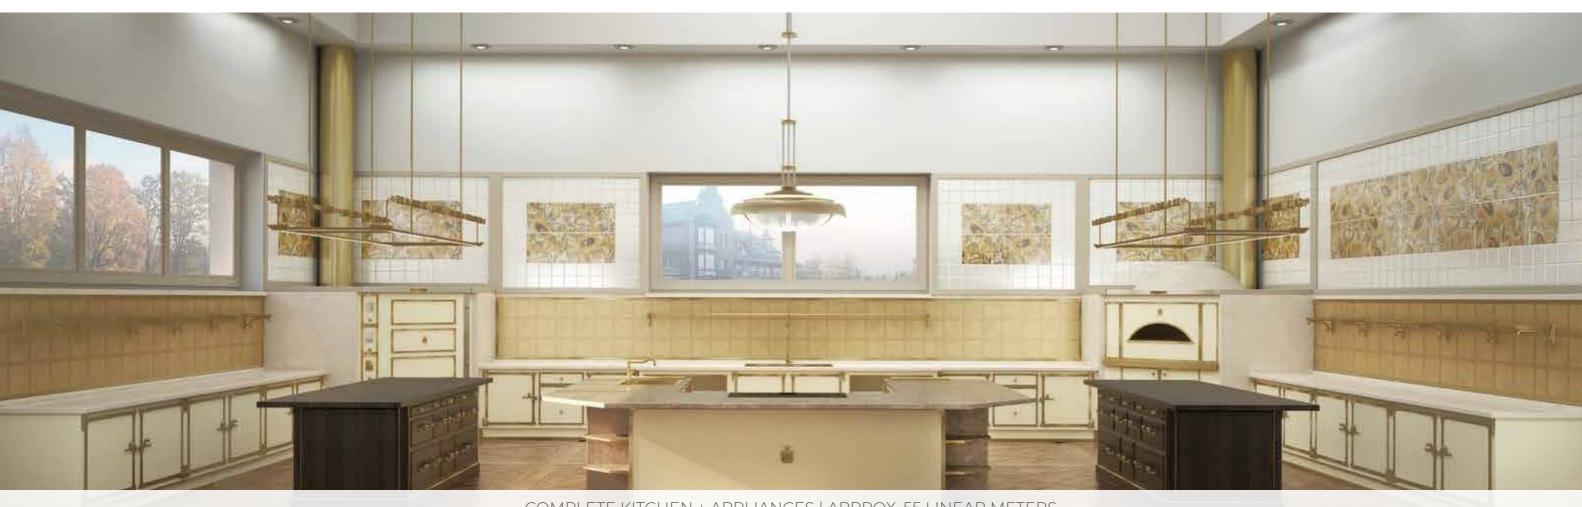

# TAILOR MADE PROJECTS APPROX. OVER 465.000 €

COMPLETE KITCHEN + APPLIANCES | APPROX. 30 LINEAR METERS (INCL. UPPER CABINETS AND COLUMNS)

COMPLETE KITCHEN + APPLIANCES | APPROX. 30 LINEAR METERS (INCL. UPPER CABINETS AND COLUMNS)

COMPLETE KITCHEN + APPLIANCES | APPROX. 28 LINEAR METERS (INCL. UPPER CABINETS AND COLUMNS)

COMPLETE KITCHEN + APPLIANCES | APPROX. 58 LINEAR METERS (INCL. UPPER CABINETS AND COLUMNS)

COMPLETE KITCHEN + APPLIANCES | APPROX. 55 LINEAR METERS (INCL. UPPER CABINETS AND COLUMNS)