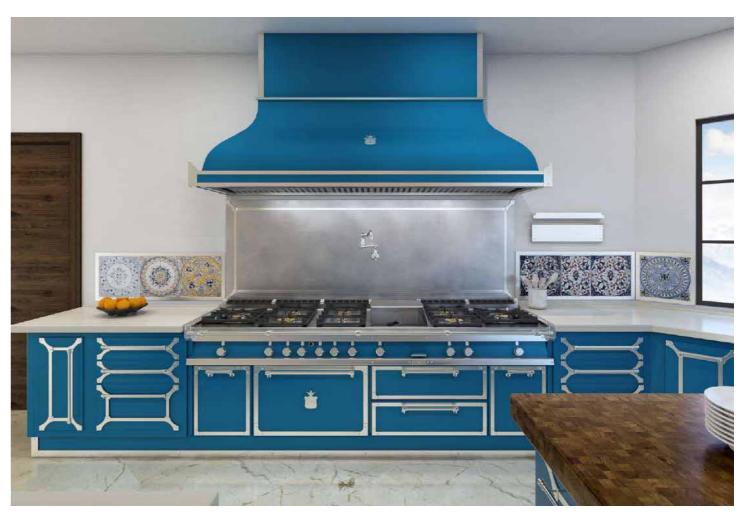

# TAILOR MADE PROJECTS APPROX. FROM 310.000 € TO 465.000 €

COMPLETE KITCHEN + APPLIANCES | APPROX. 17,5 LINEAR METERS (INCL. UPPER CABINETS AND COLUMNS)

COMPLETE KITCHEN + APPLIANCES | APPROX. 24 LINEAR METERS (INCL. UPPER CABINETS AND COLUMNS)