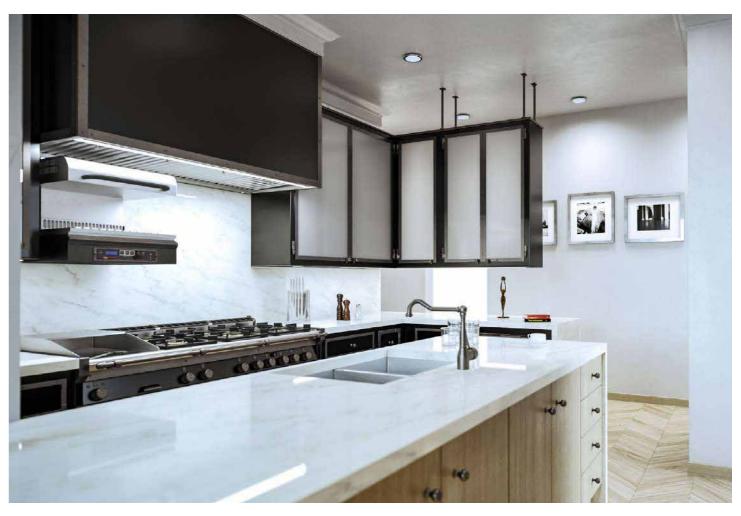

### INSPIRATIONAL DESIGN GUIDE

It's time to start designing. This inspirational design guide will help us understand the style of kitchen you would like. You will find a selection of very different projects and styles. Please can you pick out the pages you like so that we can start on your project.





# TAILOR MADE PROJECTS APPROX. UNDER 60.000 €













# TAILOR MADE PROJECTS APPROX. FROM 60.000 € TO 150.000 €























# TAILOR MADE PROJECTS APPROX. FROM 150.000 € TO 210.000 €



















# TAILOR MADE PROJECTS APPROX. FROM 210.000 € TO 310.000 €





COMPLETE KITCHEN + APPLIANCES | APPROX. 15,5 LINEAR METERS (INCL. UPPER CABINETS AND COLUMNS)







COMPLETE KITCHEN + APPLIANCES | APPROX. 13,5 LINEAR METERS (INCL. UPPER CABINETS AND COLUMNS)







COMPLETE KITCHEN + APPLIANCES | APPROX. 11,5 LINEAR METERS



COMPLETE KITCHEN + APPLIANCES | APPROX. 11,5 LINEAR METERS (INCL. COLUMNS)







COMPLETE KITCHEN + APPLIANCES | APPROX. 14,5 LINEAR METERS (INCL. COLUMNS)

# TAILOR MADE PROJECTS APPROX. FROM 310.000 € TO 465.000 €







COMPLETE KITCHEN + APPLIANCES | APPROX. 17,5 LINEAR METERS (INCL. UPPER CABINETS AND COLUMNS)







COMPLETE KITCHEN + APPLIANCES | APPROX. 24 LINEAR METERS (INCL. UPPER CABINETS AND COLUMNS)







COMPLETE KITCHEN + APPLIANCES | APPROX. 21 L