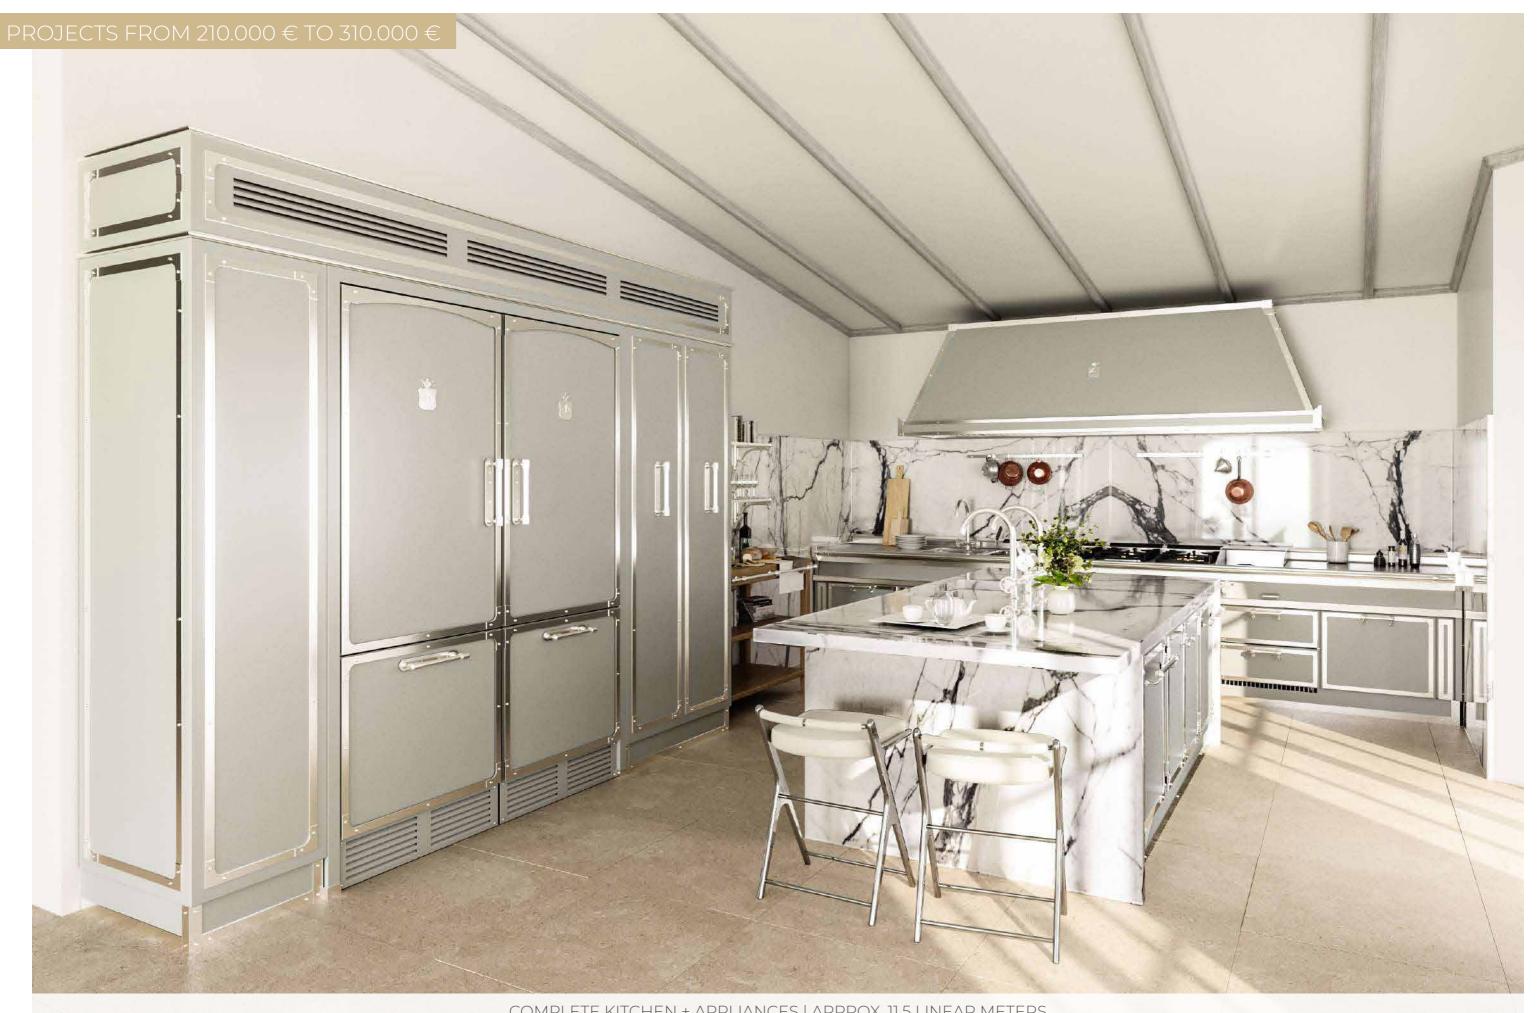

# TAILOR MADE PROJECTS APPROX. FROM 210.000 € TO 310.000 €

COMPLETE KITCHEN + APPLIANCES | APPROX. 15,5 LINEAR METERS (INCL. UPPER CABINETS AND COLUMNS)

COMPLETE KITCHEN + APPLIANCES | APPROX. 13,5 LINEAR METERS (INCL. UPPER CABINETS AND COLUMNS)

COMPLETE KITCHEN + APPLIANCES | APPROX. 11,5 LINEAR METERS

COMPLETE KITCHEN + APPLIANCES | APPROX. 11,5 LINEAR METERS (INCL. COLUMNS)

COMPLETE KITCHEN + APPLIANCES | APPROX. 14,5 LINEAR METERS (INCL. COLUMNS)