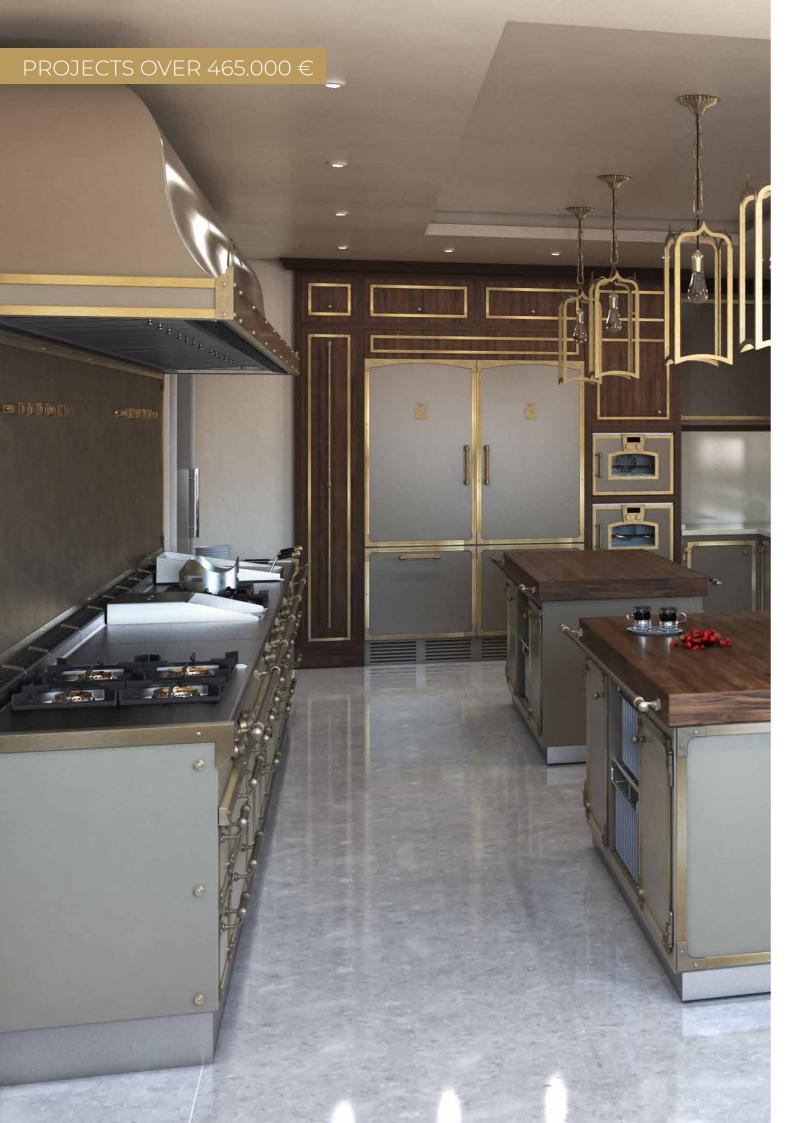

COMPLETE KITCHEN + APPLIANCES | APPROX. 31 LINEAR METERS (INCL. UPPER CABINETS AND COLUMNS)

COMPLETE KITCHEN + APPLIANCES | APPROX. 31 LINEAR METERS (INCL. UPPER CABINETS AND COLUMNS)

COMPLETE KITCHEN + APPLIANCES | APPROX. 28 LINEAR METERS (INCL. UPPER CABINETS AND COLUMNS)

COMPLETE KITCHEN + APPLIANCES | APPROX. 28 LINEAR METERS (INCL. UPPER CABINETS AND COLUMNS)

COMPLETE KITCHEN + APPLIANCES | APPROX. 58 LINEAR METERS (INCL. UPPER CABINETS AND COLUMNS)

COMPLETE KITCHEN + APPLIANCES | APPROX. 55 LINEAR METERS (INCL. UPPER CABINETS AND COLUMNS)