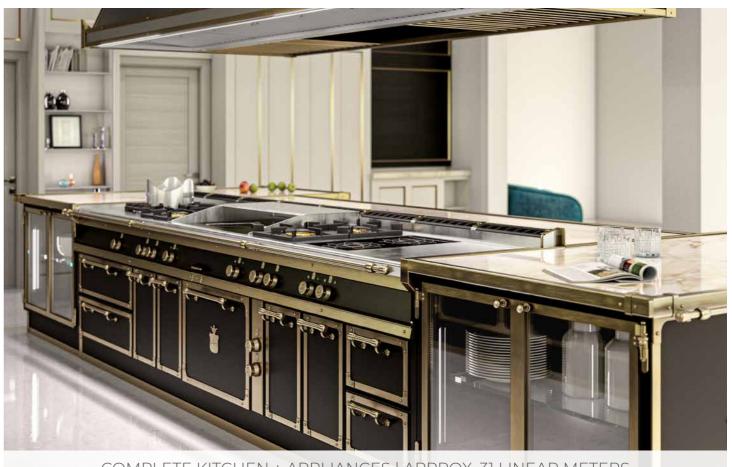

# TAILOR MADE PROJECTS APPROX. FROM 310.000 € TO 465.000 €

COMPLETE KITCHEN + APPLIANCES | APPROX. 17,5 LINEAR METERS (INCL. UPPER CABINETS AND COLUMNS)

COMPLETE KITCHEN + APPLIANCES | APPROX. 24 LINEAR METERS (INCL. UPPER CABINETS AND COLUMNS)

COMPLETE KITCHEN + APPLIANCES | APPROX. 21 LINEAR METERS (INCL. UPPER CABINETS AND COLUMNS)