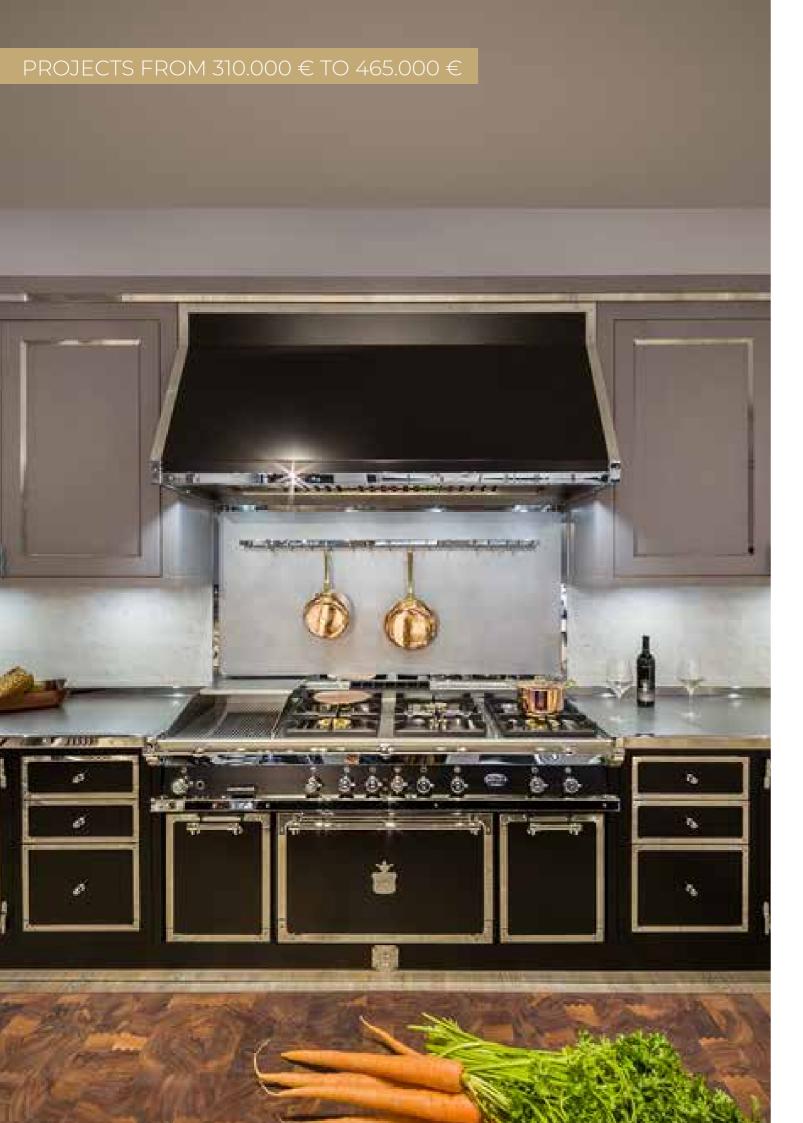

# TAILOR MADE PROJECTS APPROX. FROM 310.000 € TO 465.000 €

COMPLETE KITCHEN + APPLIANCES | APPROX. 17,5 LINEAR METERS (INCL. UPPER CABINETS AND COLUMNS)

COMPLETE KITCHEN + APPLIANCES | APPROX. 24 LINEAR METERS (INCL. UPPER CABINETS AND COLUMNS)