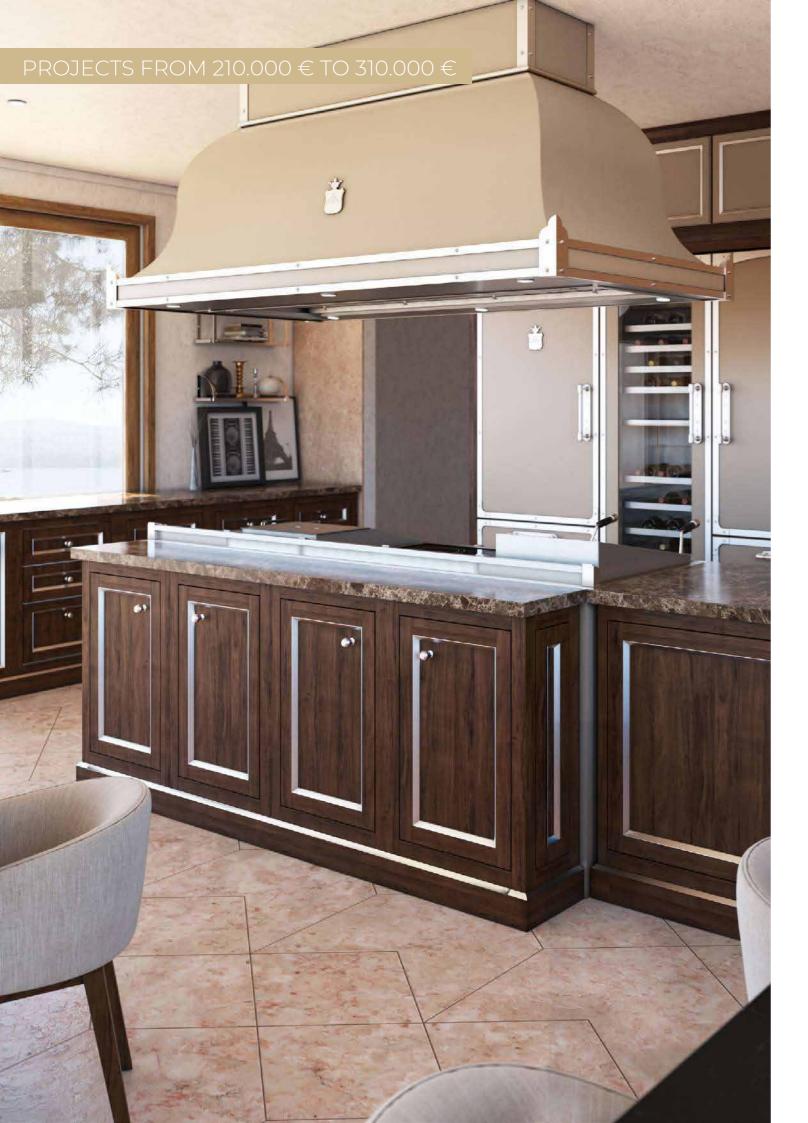

# TAILOR MADE PROJECTS APPROX. FROM 210.000 € TO 310.000 €

COMPLETE KITCHEN + APPLIANCES | APPROX. 15,5 LINEAR METERS (INCL. UPPER CABINETS AND COLUMNS)

COMPLETE KITCHEN + APPLIANCES | APPROX. 13,5 LINEAR METERS (INCL. UPPER CABINETS AND COLUMNS)

COMPLETE KITCHEN + APPLIANCES | APPROX. 11,5 LINEAR METERS

COMPLETE KITCHEN + APPLIANCES | APPROX. 11,5 LINEAR METERS (INCL. COLUMNS)

COMPLETE KITCHEN + APPLIANCES | APPROX. 14,5 LINEAR METERS (INCL. COLUMNS)