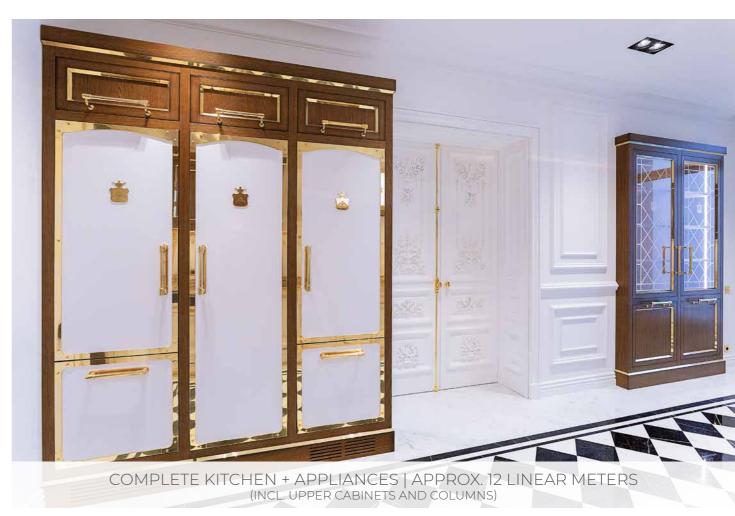

COMPLETE KITCHEN + APPLIANCES | APPROX. 11,5 LINEAR METERS

COMPLETE KITCHEN + APPLIANCES | APPROX. 11,5 LINEAR METERS (INCL. COLUMNS)

COMPLETE KITCHEN + APPLIANCES | APPROX. 14,5 LINEAR METERS (INCL. COLUMNS)