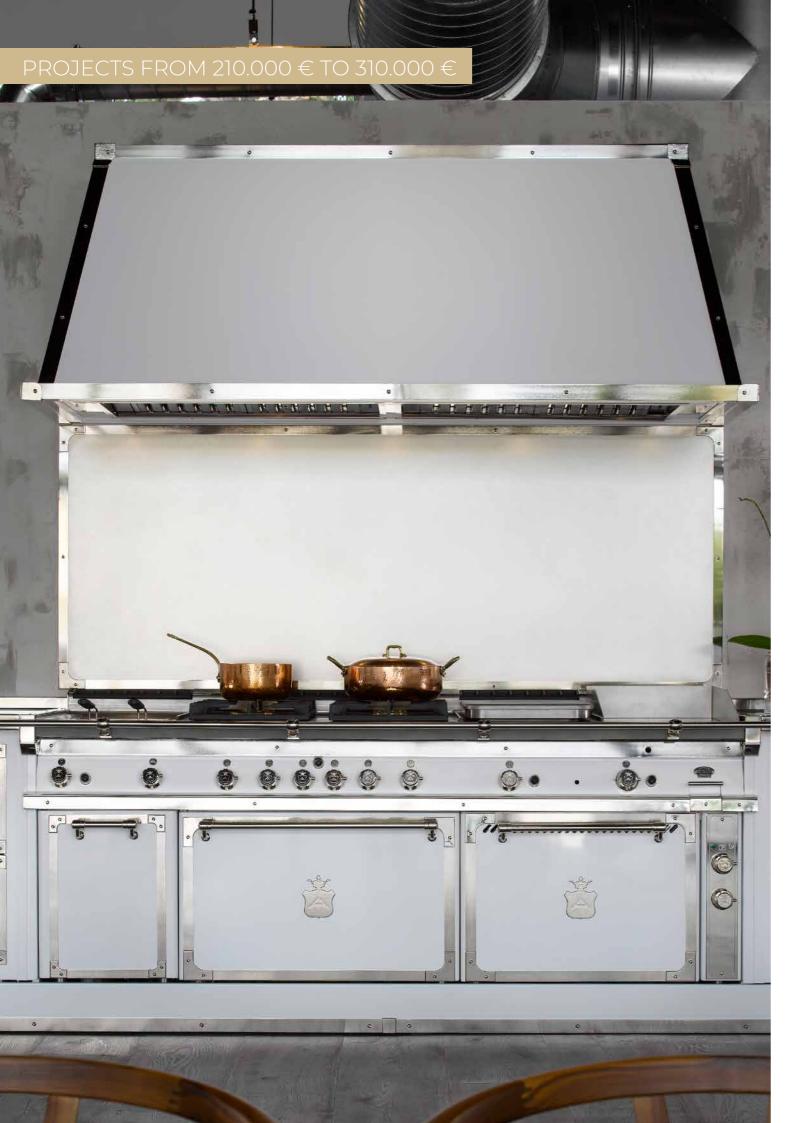

# TAILOR MADE PROJECTS APPROX. FROM 210.000 € TO 310.000 €

COMPLETE KITCHEN + APPLIANCES | APPROX. 15,5 LINEAR METERS (INCL. UPPER CABINETS AND COLUMNS)

COMPLETE KITCHEN + APPLIANCES | APPROX. 13,5 LINEAR METERS (INCL. UPPER CABINETS AND COLUMNS)

COMPLETE KITCHEN + APPLIANCES | APPROX. 11,5 LINEAR METERS

COMPLETE KITCHEN + APPLIANCES | APPROX. 11,5 LINEAR METERS (INCL. COLUMNS)

COMPLETE KITCHEN + APPLIANCES | APPROX. 14,5 LINEAR METERS (INCL. COLUMNS)