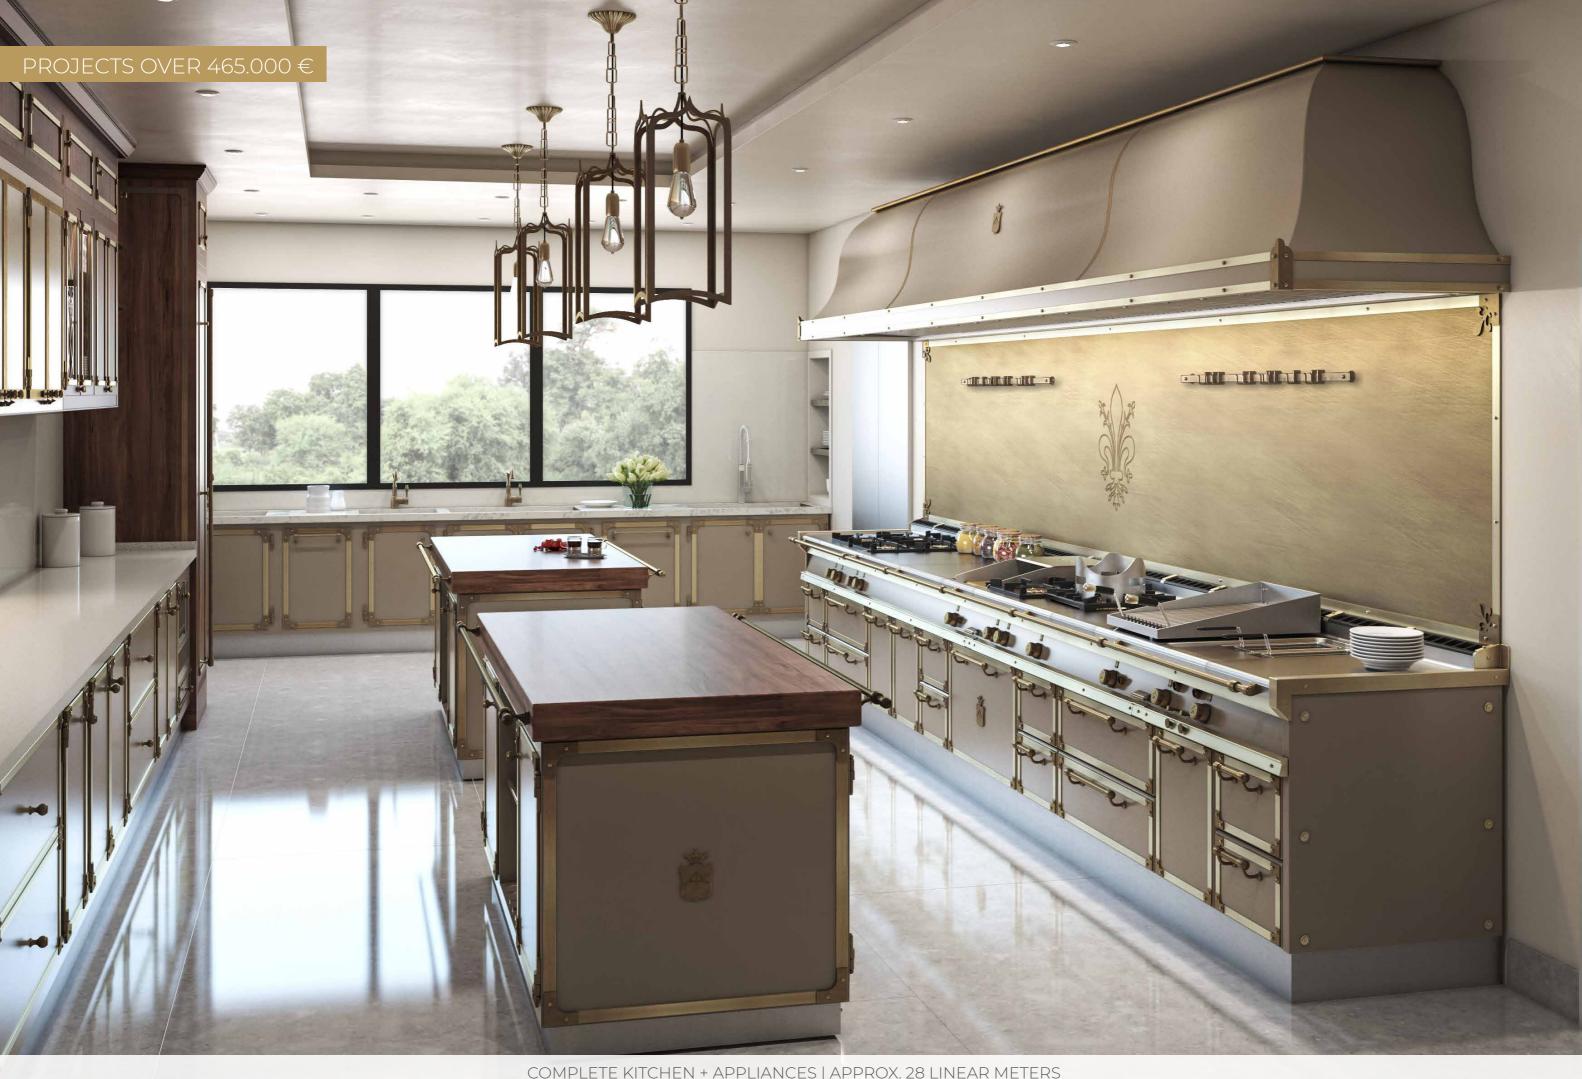

COMPLETE KITCHEN + APPLIANCES | APPROX. 31 LINEAR METERS (INCL. UPPER CABINETS AND COLUMNS)

COMPLETE KITCHEN + APPLIANCES | APPROX. 31 LINEAR METERS (INCL. UPPER CABINETS AND COLUMNS)

COMPLETE KITCHEN + APPLIANCES | APPROX. 28 LINEAR METERS (INCL. UPPER CABINETS AND COLUMNS)

COMPLETE KITCHEN + APPLIANCES | APPROX. 28 LINEAR METERS (INCL. UPPER CABINETS AND COLUMNS)

COMPLETE KITCHEN + APPLIANCES | APPROX. 58 LINEAR METERS (INCL. UPPER CABINETS AND COLUMNS)

COMPLETE KITCHEN + APPLIANCES | APPROX. 55 LINEAR METERS (INCL. UPPER CABINETS AND COLUMNS)