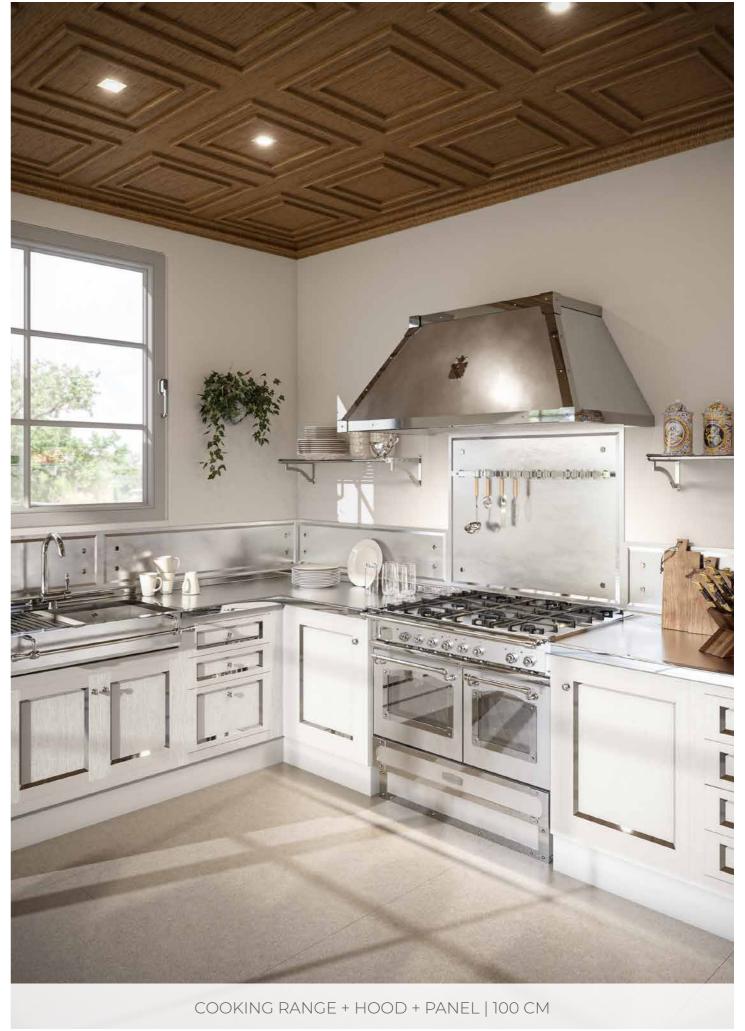

### INSPIRATIONAL DESIGN GUIDE

It's time to start designing. This inspirational design guide will help us understand the style of kitchen you would like. You will find a selection of very different projects and styles. Please can you pick out the pages you like so that we can start on your project.





# TAILOR MADE PROJECTS APPROX. UNDER 60.000 €













# TAILOR MADE PROJECTS APPROX. FROM 60.000 € TO 150.000 €























# TAILOR MADE PROJECTS APPROX. FROM 150.000 € TO 210.000 €



















# TAILOR MADE PROJECTS APPROX. FROM 210.000 € TO 310.000 €





COMPLETE KITCHEN + APPLIANCES | APPROX. 15,5 LINEAR METERS (INCL. UPPER CABINETS AND COLUMNS)







COMPLETE KITCHEN + APPLIANCES | APPROX. 13,5 LINEAR METERS (INCL. UPPER CABINETS AND COLUMNS)







COMPLETE KITCHEN + APPLIANCES | APPROX. 11,5 LINEAR METERS



COMPLETE KITCHEN + APPLIANCES | APPROX. 11,5 LINEAR METERS (INCL. COLUMNS)







COMPLETE KITCHEN + APPLIANCES | APPROX. 14,5 LINEAR METERS (INCL. COLUMNS)

# TAILOR MADE PROJECTS APPROX. FROM 310.000 € TO 465.000 €







COMPLETE KITCHEN + APPLIANCES | APPROX. 17,5 LINEAR METERS (INCL. UPPER CABINETS AN