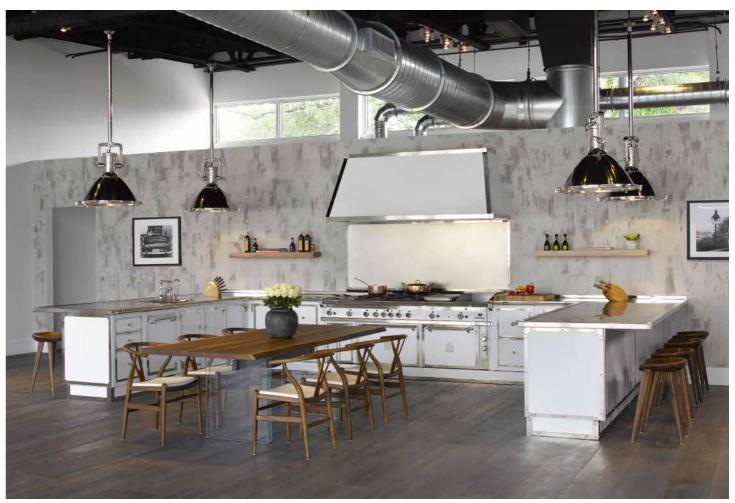

# TAILOR MADE PROJECTS APPROX. FROM 210.000 € TO 310.000 €

COMPLETE KITCHEN + APPLIANCES | APPROX. 15,5 LINEAR METERS (INCL. UPPER CABINETS AND COLUMNS)

COMPLETE KITCHEN + APPLIANCES | APPROX. 13,5 LINEAR METERS (INCL. UPPER CABINETS AND COLUMNS)

COMPLETE KITCHEN + APPLIANCES | APPROX. 11,5 LINEAR METERS

COMPLETE KITCHEN + APPLIANCES | APPROX. 11,5 LINEAR METERS (INCL. COLUMNS)

COMPLETE KITCHEN + APPLIANCES | APPROX. 14,5 LINEAR METERS (INCL. COLUMNS)