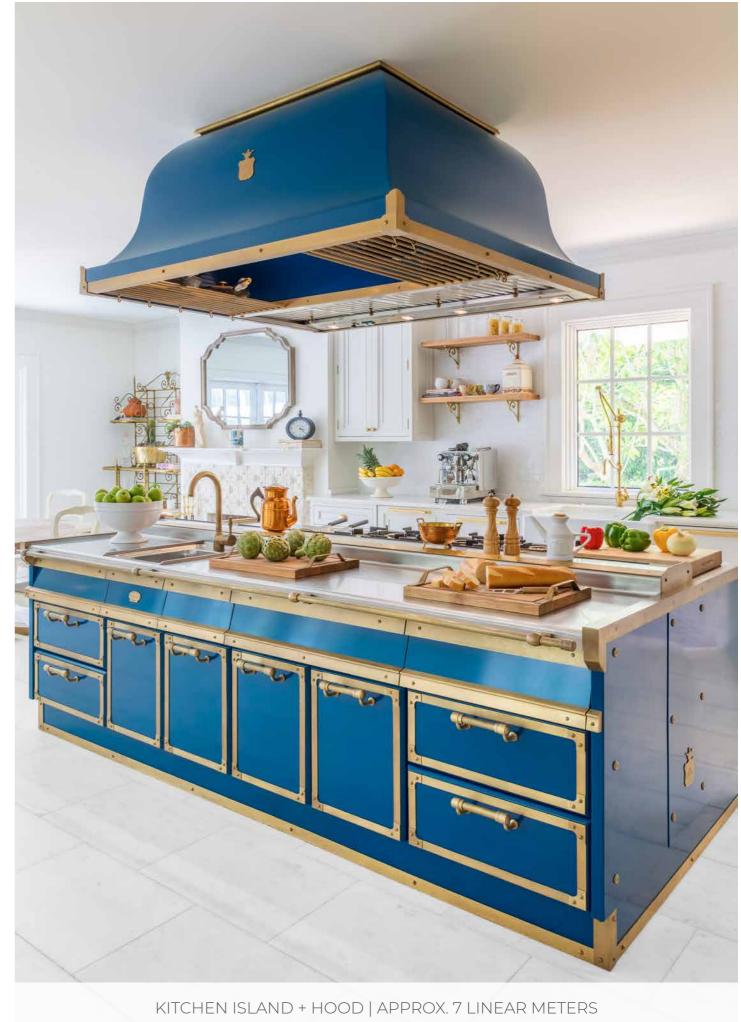

# TAILOR MADE PROJECTS APPROX. FROM 60.000 € TO 150.000 €

COMPLETE KITCHEN + APPLIANCES | APPROX. 11,5 LINEAR METERS

COMPLETE KITCHEN + APPLIANCES | APPROX. 11,5 LINEAR METERS (INCL. COLUMNS)

COMPLETE KITCHEN + APPLIANCES | APPROX. 14,5 LINEAR METERS (INCL. COLUMNS)