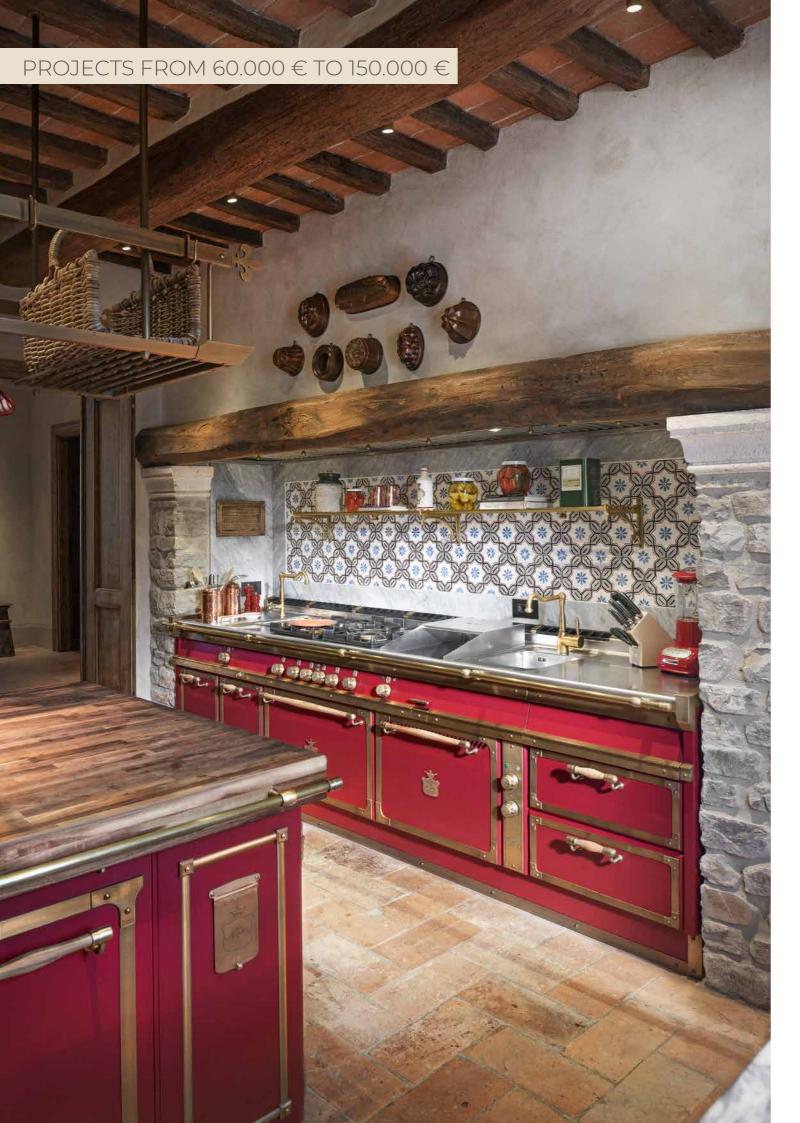

### INSPIRATIONAL DESIGN GUIDE

It's time to start designing. This inspirational design guide will help us understand the style of kitchen you would like. You will find a selection of very different projects and styles. Please can you pick out the pages you like so that we can start on your project.





# TAILOR MADE PROJECTS APPROX. UNDER 60.000 €













# TAILOR MADE PROJECTS APPROX. FROM 60.000 € TO 150.000 €























# TAILOR MADE PROJECTS APPROX. FROM 150.000 € TO 210.000 €



















# TAILOR MADE PROJECTS APPROX. FROM 210.000 € TO 310.000 €





COMPLETE KITCHEN + APPLIANCES | APPROX. 15,5 LINEAR METERS (INCL. UPPER CABINETS AND COLUMNS)







COMPLETE KITCHEN + APPLIANCES | APPROX. 13,5 LINEAR METERS (INCL. UPPER CABINETS AND COLUMNS)







COMPLETE KITCHEN + APPLIANCES | APPROX. 11,5 LINEAR METERS



COMPLETE KITCHEN + APPLIANCES | APPROX. 11,5 LINEAR METERS (INCL. COLUMNS)







COMPLETE KITCHEN + APPLIANCES | APPROX. 14,5 LINEAR METERS (INCL. COLUMNS)

# TAILOR MADE PROJECTS APPROX. FROM 310.000 € TO 465.000 €







COMPLETE KITCHEN + APPLIANCES | APPROX. 17,5 LINEAR METERS (INCL. UPPER CABINETS AND COLUMNS)







COMPLETE KITCHEN + APPLIANCES | APPROX. 24 LINEAR METERS (INCL. U