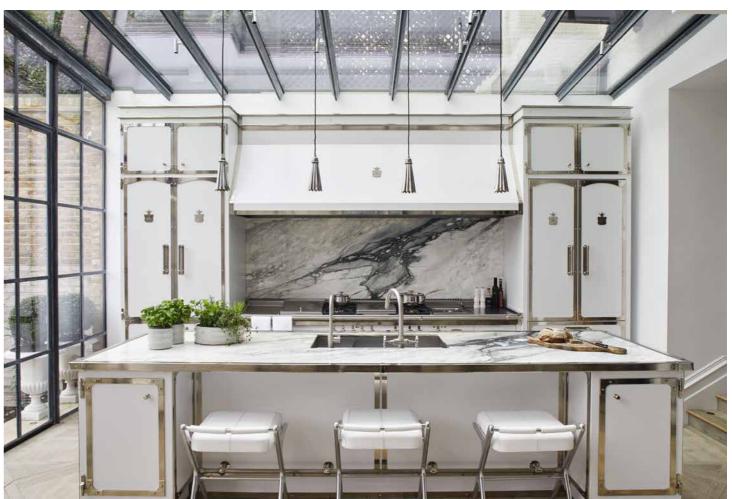

# TAILOR MADE PROJECTS APPROX. FROM 210.000 € TO 310.000 €

COMPLETE KITCHEN + APPLIANCES | APPROX. 15,5 LINEAR METERS (INCL. UPPER CABINETS AND COLUMNS)

COMPLETE KITCHEN + APPLIANCES | APPROX. 13,5 LINEAR METERS (INCL. UPPER CABINETS AND COLUMNS)

COMPLETE KITCHEN + APPLIANCES | APPROX. 11,5 LINEAR METERS

COMPLETE KITCHEN + APPLIANCES | APPROX. 11,5 LINEAR METERS (INCL. COLUMNS)

COMPLETE KITCHEN + APPLIANCES | APPROX. 14,5 LINEAR METERS (INCL. COLUMNS)