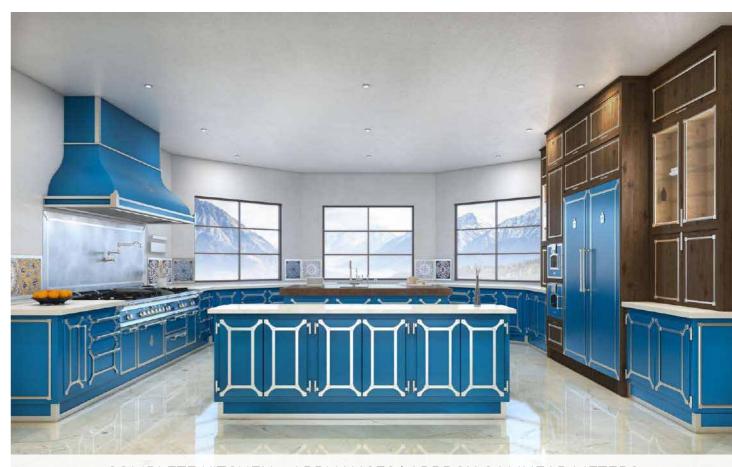

# TAILOR MADE PROJECTS APPROX. FROM 310.000 € TO 465.000 €

COMPLETE KITCHEN + APPLIANCES | APPROX. 17,5 LINEAR METERS (INCL. UPPER CABINETS AND COLUMNS)

COMPLETE KITCHEN + APPLIANCES | APPROX. 24 LINEAR METERS (INCL. UPPER CABINETS AND COLUMNS)