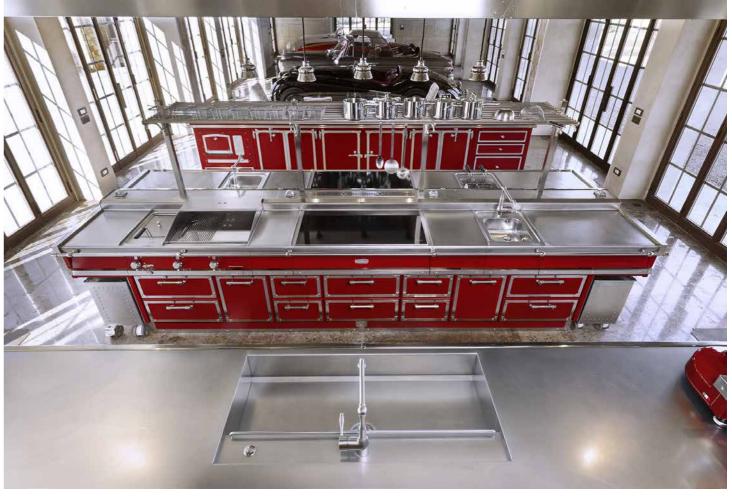

# TAILOR MADE PROJECTS APPROX. OVER 465.000 €

COMPLETE KITCHEN + APPLIANCES | APPROX. 30 LINEAR METERS (INCL. UPPER CABINETS AND COLUMNS)

COMPLETE KITCHEN + APPLIANCES | APPROX. 30 LINEAR METERS (INCL. UPPER CABINETS AND COLUMNS)