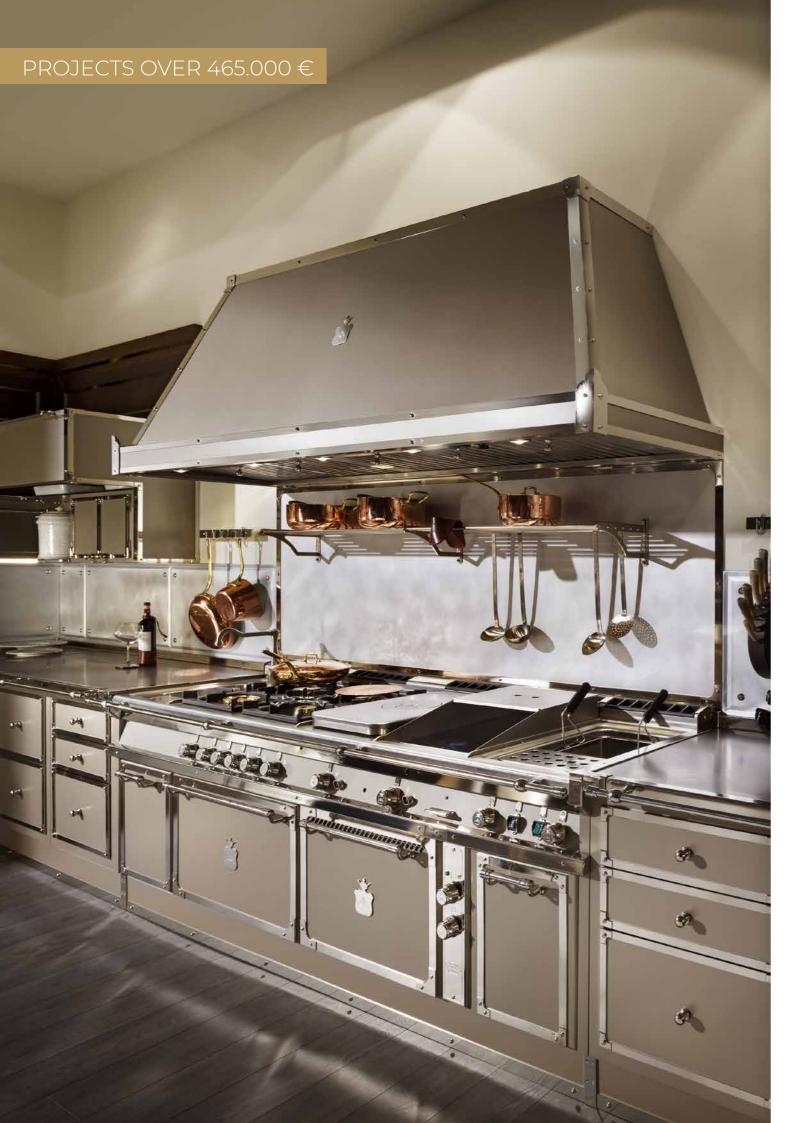

# TAILOR MADE PROJECTS APPROX. OVER 465.000 €

COMPLETE KITCHEN + APPLIANCES | APPROX. 30 LINEAR METERS (INCL. UPPER CABINETS AND COLUMNS)

COMPLETE KITCHEN + APPLIANCES | APPROX. 30 LINEAR METERS (INCL. UPPER CABINETS AND COLUMNS)