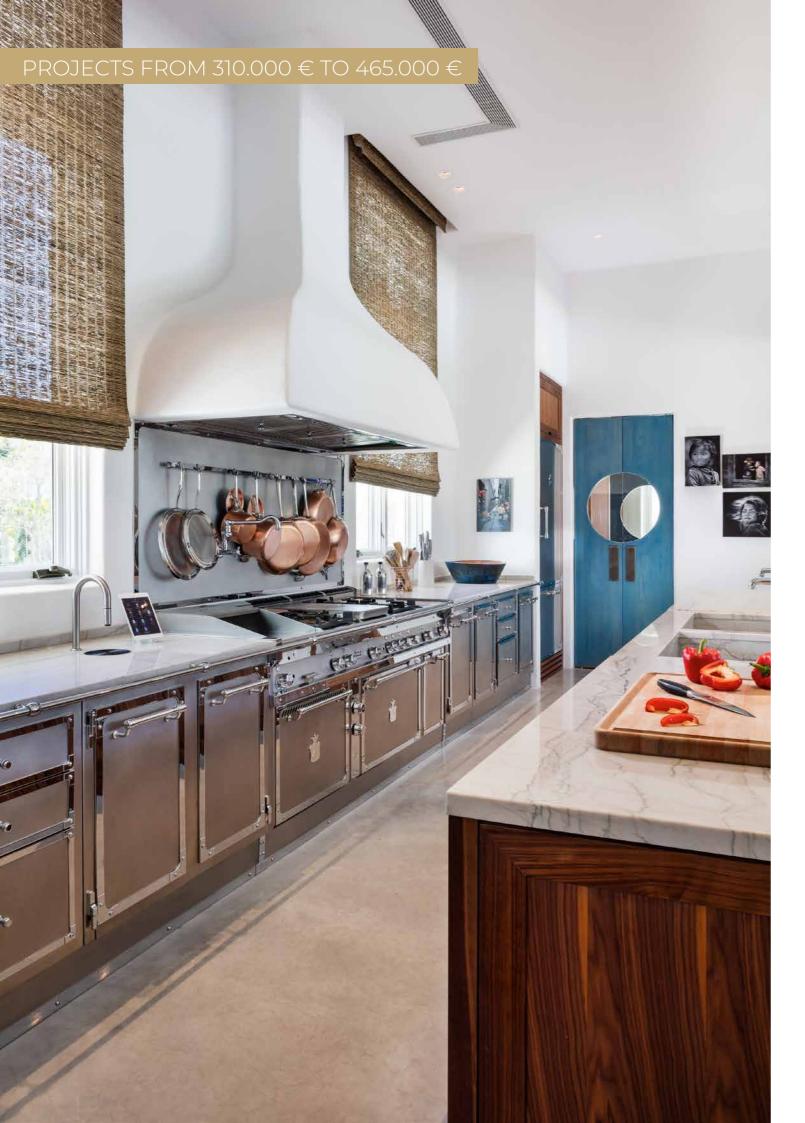

# TAILOR MADE PROJECTS APPROX. FROM 310.000 € TO 465.000 €

COMPLETE KITCHEN + APPLIANCES | APPROX. 17,5 LINEAR METERS (INCL. UPPER CABINETS AND COLUMNS)

COMPLETE KITCHEN + APPLIANCES | APPROX. 24 LINEAR METERS (INCL. UPPER CABINETS AND COLUMNS)